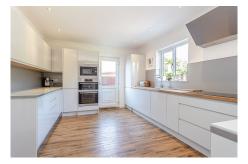

The internal accommodation comprises; entrance hall, WC, family room, front facing lounge and a large, contemporary fitted kitchen/diner. On the 1st floor there are four double bedrooms †" of which the principal bedroom benefits from en-suite facilities and a family bathroom. Warmth is provided by gas central heating and the property is fully double glazed. The property further benefits from a RING doorbell and alarm system.