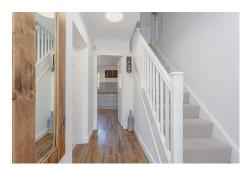

The internal accommodation comprises; entrance hall, WC, family room, front facing lounge and a large, contemporary fitted kitchen/diner. On the 1st floor there are four double bedrooms †" of which the principal bedroom benefits from en-suite facilities and a family bathroom. Warmth is provided by gas central heating and the property is fully double glazed. The property further benefits from a RING doorbell and alarm system.