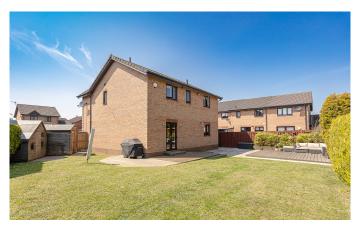

Externally the front garden is laid with lawn and has a driveway for ample off-street parking. The fenced in, well maintained, rear garden is a good size and has a variety of patio/decked seating areas to ensure you catch the sun all day. There is an area of lawn, two garden sheds †" one with power which houses tumble dryer, and an external water tap.