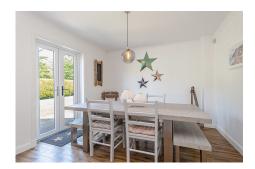

The internal accommodation comprises; entrance hall, WC, family room, front facing lounge and a large, contemporary fitted kitchen/diner. On the 1st floor there are four double bedrooms †" of which the principal bedroom benefits from en-suite facilities and a family bathroom. Warmth is provided by gas central heating and the property is fully double glazed. The property further benefits from a RING doorbell and alarm system.