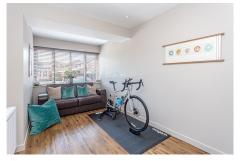

The internal accommodation comprises; entrance hall, WC, family room, front facing lounge and a large, contemporary fitted kitchen/diner. On the 1st floor there are four double bedrooms †" of which the principal bedroom benefits from en-suite facilities and a family bathroom. Warmth is provided by gas central heating and the property is fully double glazed. The property further benefits from a RING doorbell and alarm system.