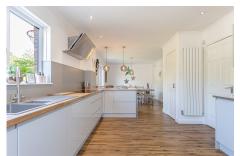

The internal accommodation comprises; entrance hall, WC, family room, front facing lounge and a large, contemporary fitted kitchen/diner. On the 1st floor there are four double bedrooms †" of which the principal bedroom benefits from en-suite facilities and a family bathroom. Warmth is provided by gas central heating and the property is fully double glazed. The property further benefits from a RING doorbell and alarm system.