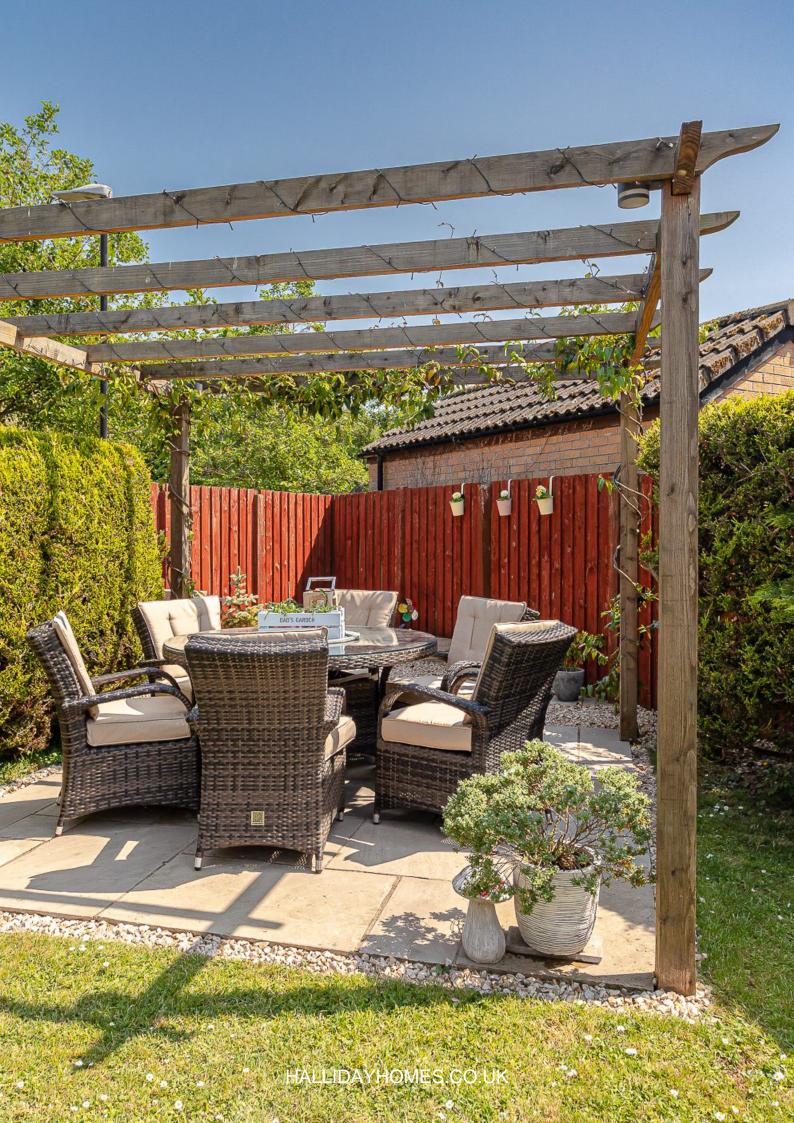

Externally the front garden is laid with lawn and has a driveway for ample off-street parking. The fenced in, well maintained, rear garden is a good size and has a variety of patio/decked seating areas to ensure you catch the sun all day. There is an area of lawn, two garden sheds †" one with power which houses tumble dryer, and an external water tap.