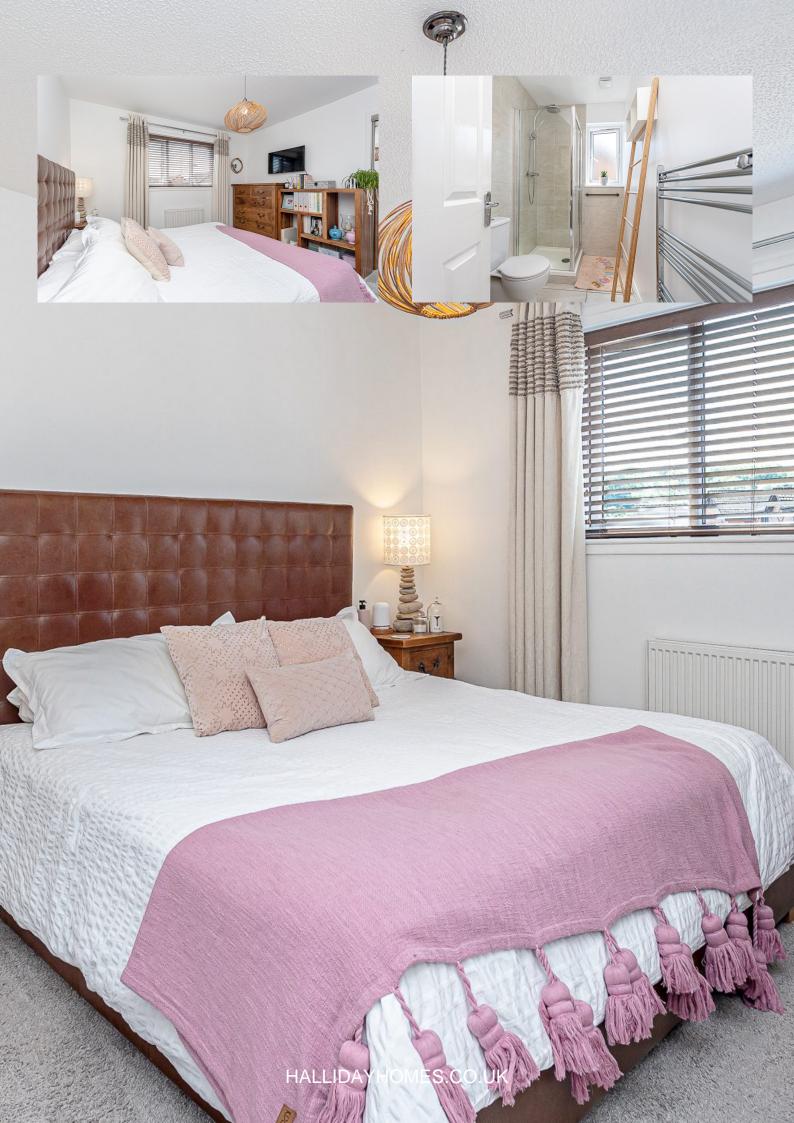

The internal accommodation comprises; entrance hall, WC, family room, front facing lounge and a large, contemporary fitted kitchen/diner. On the 1st floor there are four double bedrooms †" of which the principal bedroom benefits from en-suite facilities and a family bathroom. Warmth is provided by gas central heating and the property is fully double glazed. The property further benefits from a RING doorbell and alarm system.