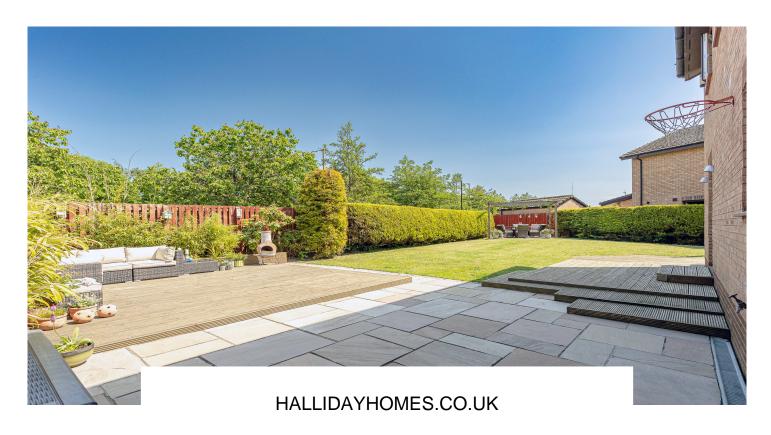

Externally the front garden is laid with lawn and has a driveway for ample off-street parking. The fenced in, well maintained, rear garden is a good size and has a variety of patio/decked seating areas to ensure you catch the sun all day. There is an area of lawn, two garden sheds †" one with power which houses tumble dryer, and an external water tap.