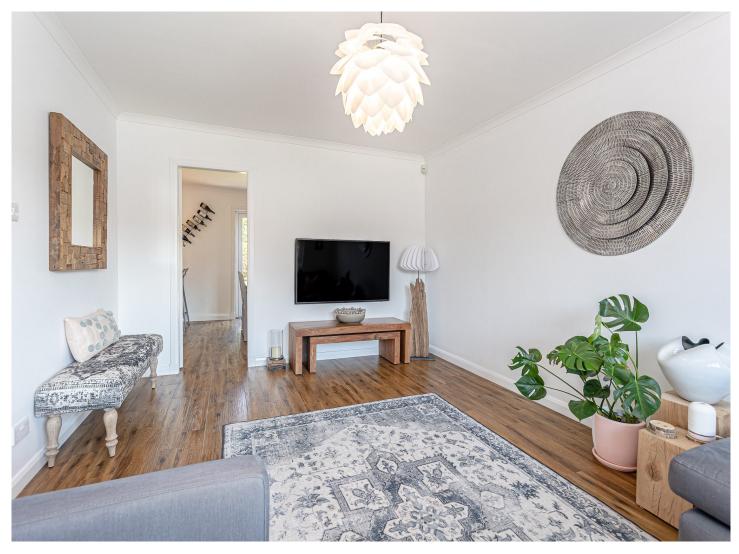

The internal accommodation comprises; entrance hall, WC, family room, front facing lounge and a large, contemporary fitted kitchen/diner. On the 1st floor there are four double bedrooms †" of which the principal bedroom benefits from en-suite facilities and a family bathroom. Warmth is provided by gas central heating and the property is fully double glazed. The property further benefits from a RING doorbell and alarm system.