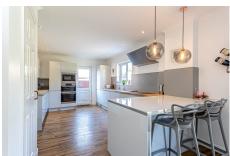

The internal accommodation comprises; entrance hall, WC, family room, front facing lounge and a large, contemporary fitted kitchen/diner. On the 1st floor there are four double bedrooms †" of which the principal bedroom benefits from en-suite facilities and a family bathroom. Warmth is provided by gas central heating and the property is fully double glazed. The property further benefits from a RING doorbell and alarm system.