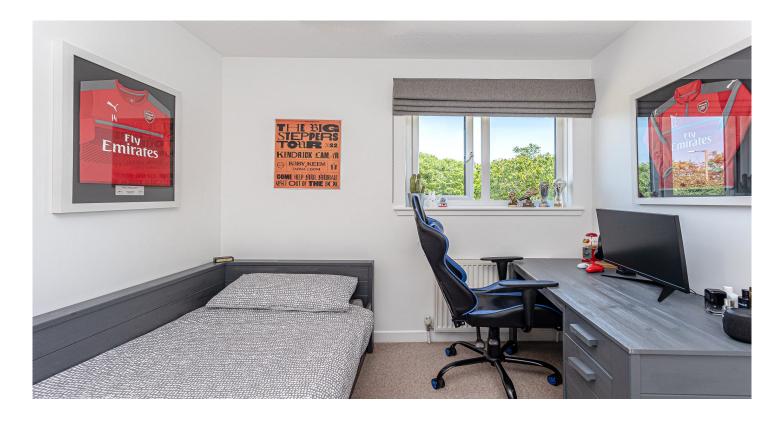

The internal accommodation comprises; entrance hall, WC, family room, front facing lounge and a large, contemporary fitted kitchen/diner. On the 1st floor there are four double bedrooms †" of which the principal bedroom benefits from en-suite facilities and a family bathroom. Warmth is provided by gas central heating and the property is fully double glazed. The property further benefits from a RING doorbell and alarm system.