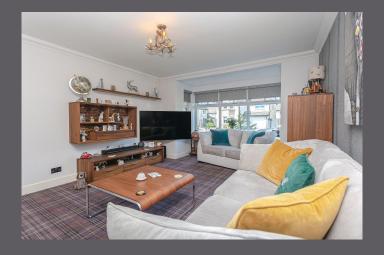

The internal accommodation comprises of: entrance hall, spacious lounge, dining kitchen, utility room and WC. On the 1st floor there is a family bathroom and four double bedrooms - with the principal bedroom benefitting from en-suite facilities. Warmth is provided by gas central heating and the property is fully double glazed.