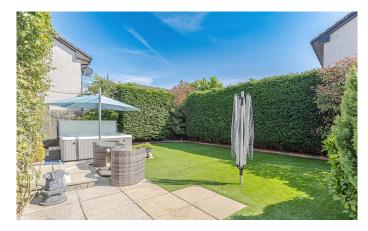

To the front is a small area of lawn, a driveway for off-street parking and a single garage with light, power and up-and-over door. The private, landscaped, south facing rear garden has an area of artificial lawn, a patio seating area with hot tub and an external water tap.