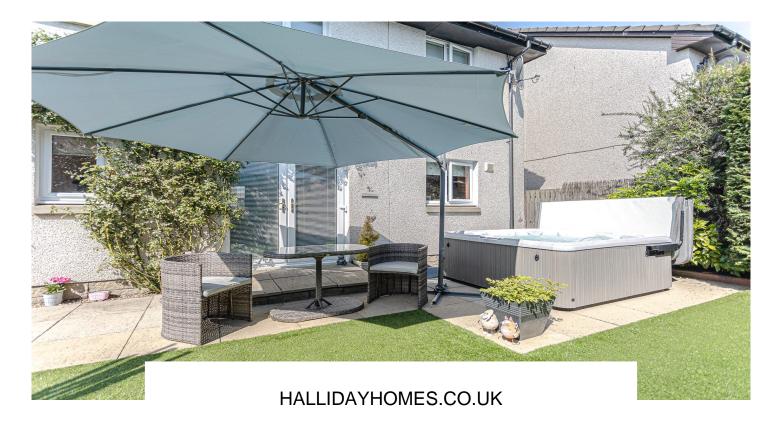

To the front is a small area of lawn, a driveway for off-street parking and a single garage with light, power and up-and-over door. The private, landscaped, south facing rear garden has an area of artificial lawn, a patio seating area with hot tub and an external water tap.