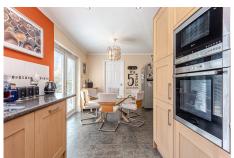

The internal accommodation comprises of: entrance hall, spacious lounge, dining kitchen, utility room and WC. On the 1st floor there is a family bathroom and four double bedrooms - with the principal bedroom benefitting from en-suite facilities. Warmth is provided by gas central heating and the property is fully double glazed.