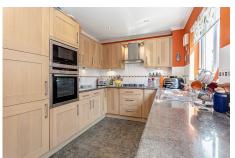

The internal accommodation comprises of: entrance hall, spacious lounge, dining kitchen, utility room and WC. On the 1st floor there is a family bathroom and four double bedrooms - with the principal bedroom benefitting from en-suite facilities. Warmth is provided by gas central heating and the property is fully double glazed.