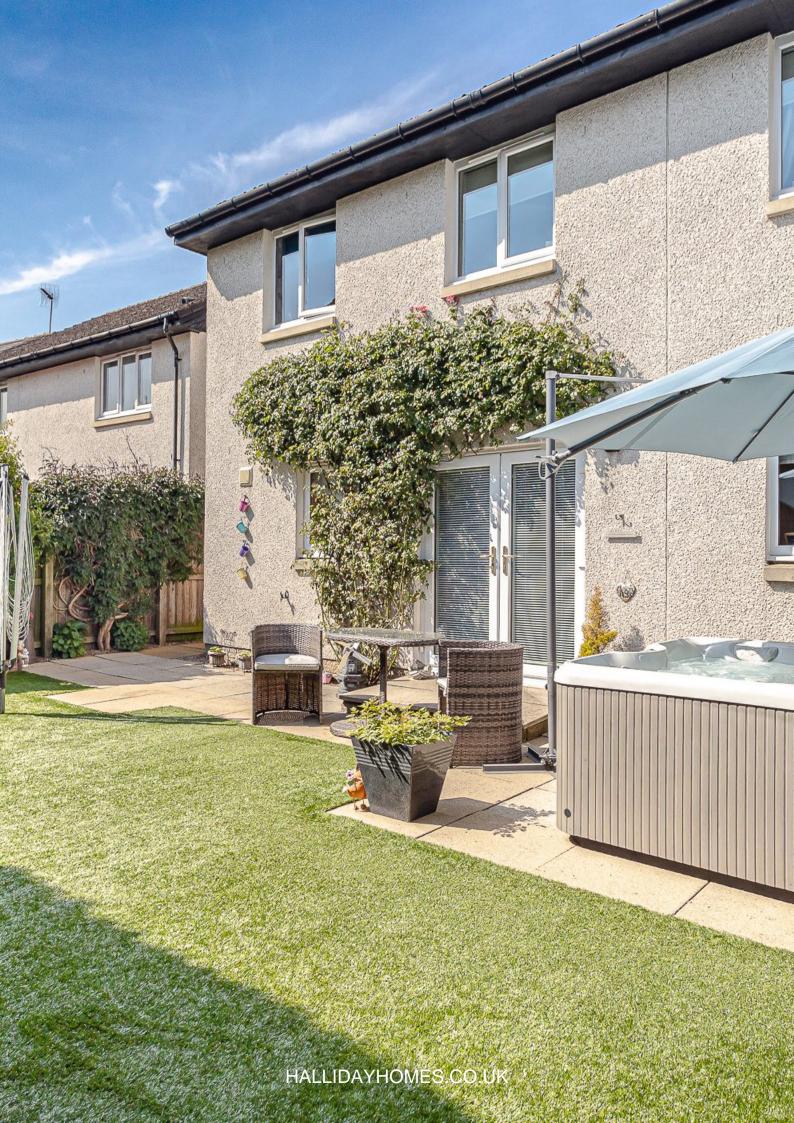

To the front is a small area of lawn, a driveway for off-street parking and a single garage with light, power and up-and-over door. The private, landscaped, south facing rear garden has an area of artificial lawn, a patio seating area with hot tub and an external water tap.