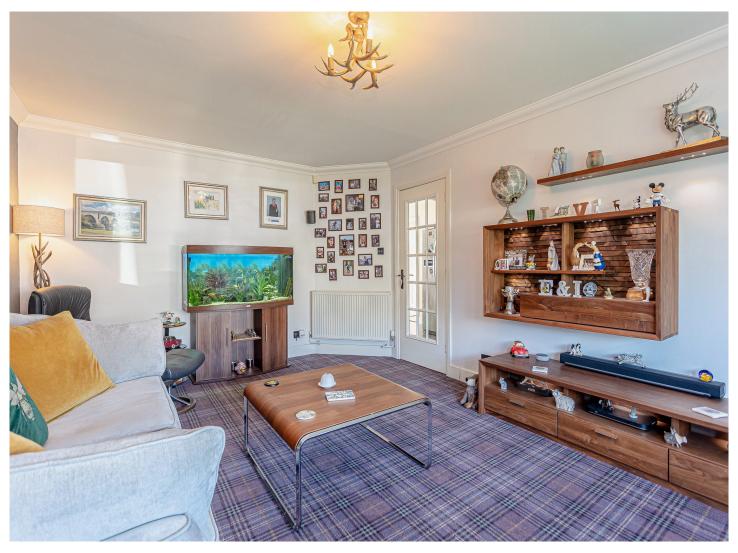

The internal accommodation comprises of: entrance hall, spacious lounge, dining kitchen, utility room and WC. On the 1st floor there is a family bathroom and four double bedrooms - with the principal bedroom benefitting from en-suite facilities. Warmth is provided by gas central heating and the property is fully double glazed.