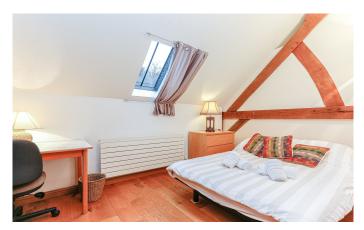

A spiral staircase leads to the first floor where there is the principal bedroom with en-suite facilities, galleried landing, lounge and a further bedroom/study. The high ceilings and exposed oak beams on the mezzanine floor bring a fantastic aura of space and character.