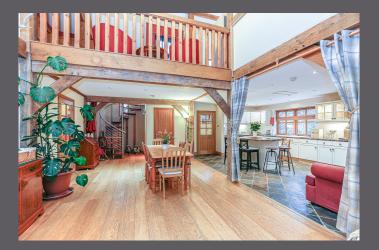

## Glenvarloch

The ground floor comprises; An open plan living space to include kitchen, dining area and seating area/entrance hall, utility room and real hall giving access to two double bed-rooms and a family shower room.

A spiral staircase leads to the first floor where there is the principal bedroom with en-suite facilities, galleried landing, lounge and a further bedroom/study. The high ceilings and exposed oak beams on the mezzanine floor bring a fantastic aura of space and character.