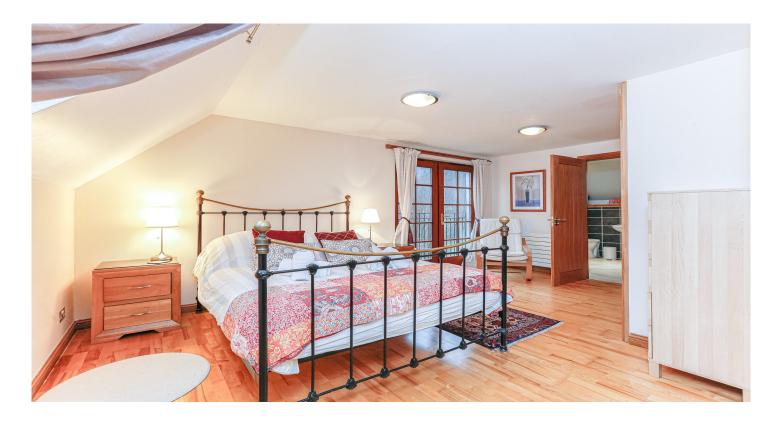

A spiral staircase leads to the first floor where there is the principal bedroom with en-suite facilities, galleried landing, lounge and a further bedroom/study. The high ceilings and exposed oak beams on the mezzanine floor bring a fantastic aura of space and character.