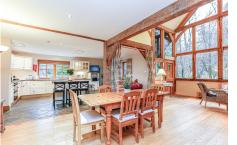

## Glenvarloch

The ground floor comprises; An open plan living space to include kitchen, dining area and seating area/entrance hall, utility room and real hall giving access to two double bed-rooms and a family shower room.

A spiral staircase leads to the first floor where there is the principal bedroom with en-suite facilities, galleried landing, lounge and a further bedroom/study. The high ceilings and exposed oak beams on the mezzanine floor bring a fantastic aura of space and character.