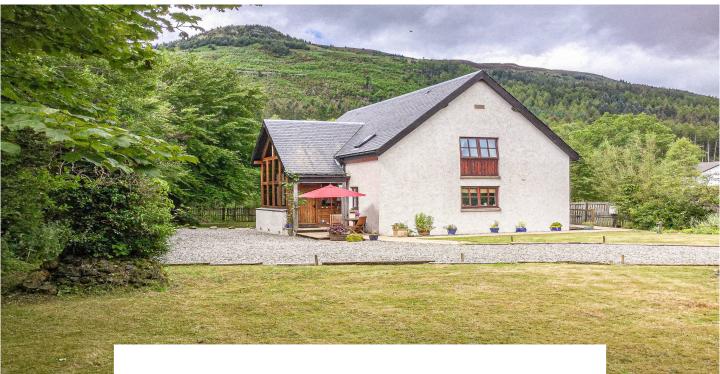

Warmth is provided by an oil fired boiler, under floor heating downstairs and central heating radiators on the top floor with double glazing throughout.

The property is situated within a well-maintained plot. The wrap around gardens includes areas of lawn, patios, garden shed, private driveway with gates and a stream that runs along the south boundary.