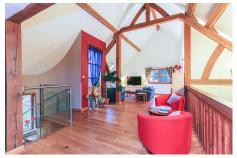

A spiral staircase leads to the first floor where there is the principal bedroom with en-suite facilities, galleried landing, lounge and a further bedroom/study. The high ceilings and exposed oak beams on the mezzanine floor bring a fantastic aura of space and character.