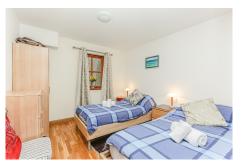

## Glenvarloch

The ground floor comprises; An open plan living space to include kitchen, dining area and seating area/entrance hall, utility room and real hall giving access to two double bed-rooms and a family shower room.

A spiral staircase leads to the first floor where there is the principal bedroom with en-suite facilities, galleried landing, lounge and a further bedroom/study. The high ceilings and exposed oak beams on the mezzanine floor bring a fantastic aura of space and character.