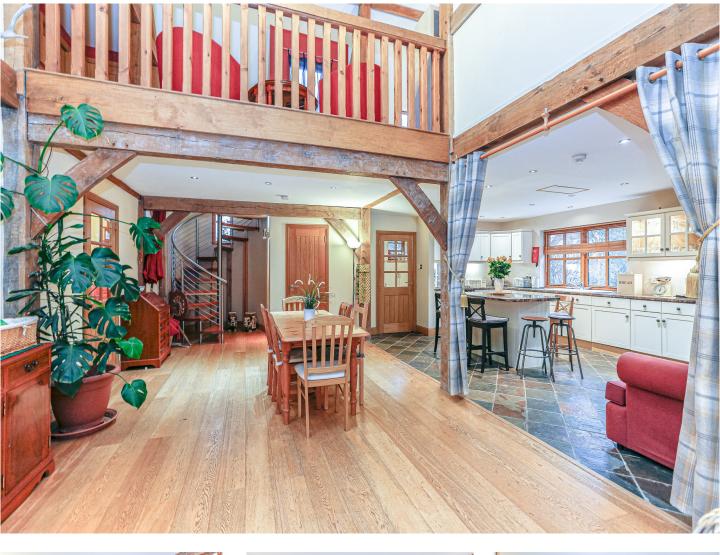

## Glenvarloch

The ground floor comprises; An open plan living space to include kitchen, dining area and seating area/entrance hall, utility room and real hall giving access to two double bed-rooms and a family shower room.

A spiral staircase leads to the first floor where there is the principal bedroom with en-suite facilities, galleried landing, lounge and a further bedroom/study. The high ceilings and exposed oak beams on the mezzanine floor bring a fantastic aura of space and character.