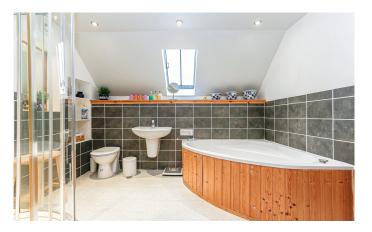

## Glenvarloch

The ground floor comprises; An open plan living space to include kitchen, dining area and seating area/entrance hall, utility room and real hall giving access to two double bed-rooms and a family shower room.

A spiral staircase leads to the first floor where there is the principal bedroom with en-suite facilities, galleried landing, lounge and a further bedroom/study. The high ceilings and exposed oak beams on the mezzanine floor bring a fantastic aura of space and character.