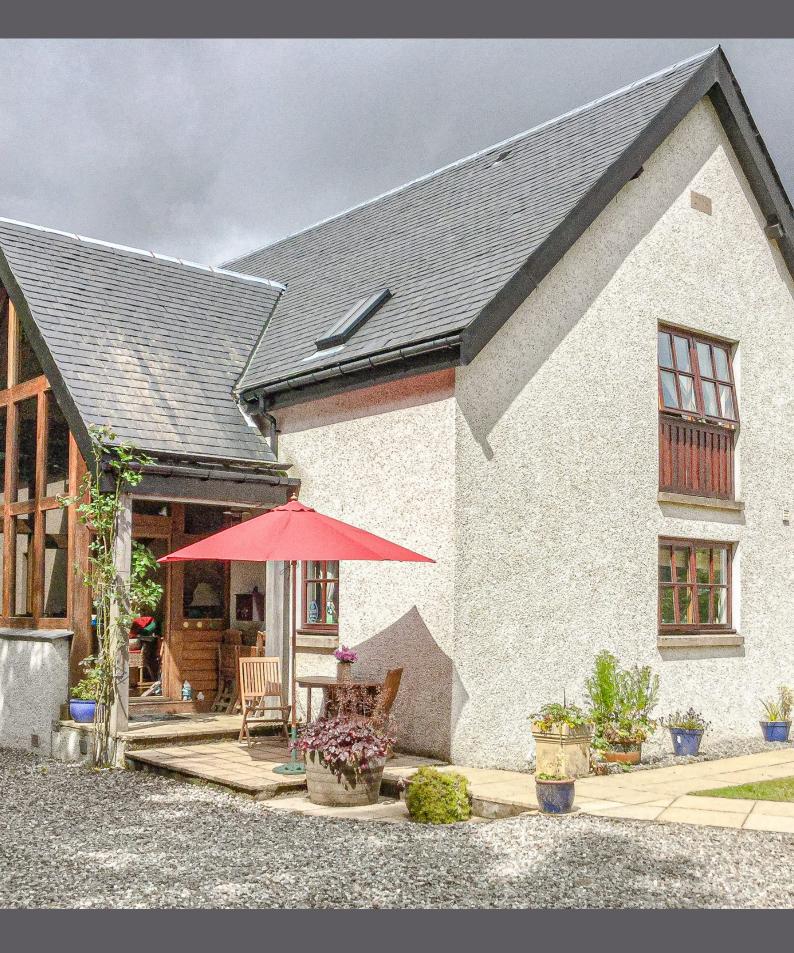

# Glenvarloch Callander

4 Beds | 3 Baths | 172m2

Warmth is provided by an oil fired boiler, under floor heating downstairs and central heating radiators on the top floor with double glazing throughout.

The property is situated within a well-maintained plot. The wrap around gardens includes areas of lawn, patios, garden shed, private driveway with gates and a stream that runs along the south boundary.