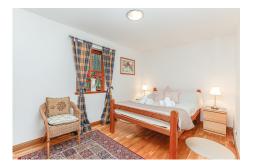

## Glenvarloch

The ground floor comprises; An open plan living space to include kitchen, dining area and seating area/entrance hall, utility room and real hall giving access to two double bed-rooms and a family shower room.

A spiral staircase leads to the first floor where there is the principal bedroom with en-suite facilities, galleried landing, lounge and a further bedroom/study. The high ceilings and exposed oak beams on the mezzanine floor bring a fantastic aura of space and character.