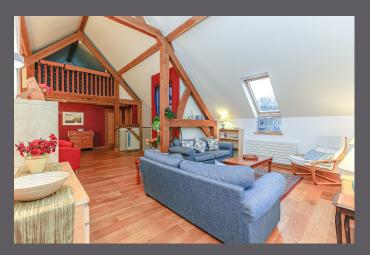

A spiral staircase leads to the first floor where there is the principal bedroom with en-suite facilities, galleried landing, lounge and a further bedroom/study. The high ceilings and exposed oak beams on the mezzanine floor bring a fantastic aura of space and character.