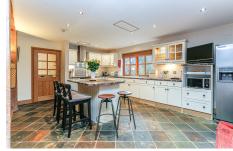

## Glenvarloch

The ground floor comprises; An open plan living space to include kitchen, dining area and seating area/entrance hall, utility room and real hall giving access to two double bed-rooms and a family shower room.