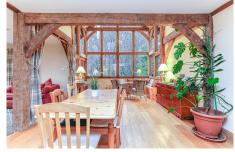

## Glenvarloch

The ground floor comprises; An open plan living space to include kitchen, dining area and seating area/entrance hall, utility room and real hall giving access to two double bed-rooms and a family shower room.

A spiral staircase leads to the first floor where there is the principal bedroom with en-suite facilities, galleried landing, lounge and a further bedroom/study. The high ceilings and exposed oak beams on the mezzanine floor bring a fantastic aura of space and character.