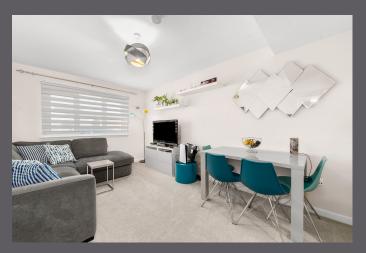

The internal accommodation comprises: entrance hallway, front facing lounge, kitchen, two double bedrooms, with the main bedroom benefitting from en-suite facilities, and a bathroom. There is one allocated parking space and ample visitors parking. Communal entrance hall with security entry. Warmth is provided by gas central heating and double glazing throughout.