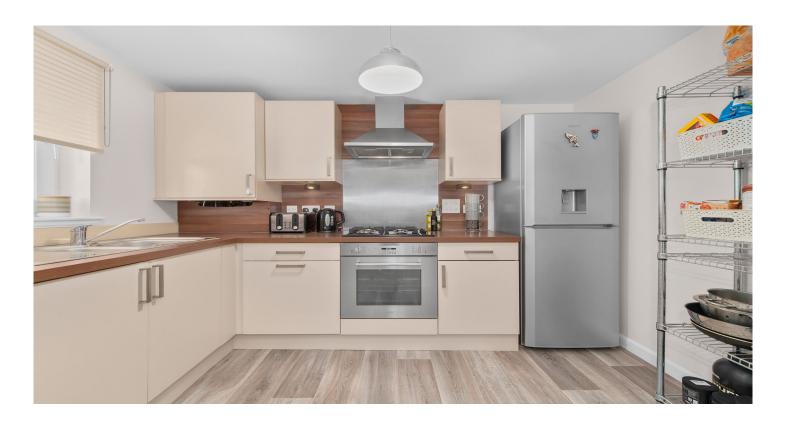

The internal accommodation comprises: entrance hallway, front facing lounge, kitchen, two double bedrooms, with the main bedroom benefitting from en-suite facilities, and a bathroom. There is one allocated parking space and ample visitors parking. Communal entrance hall with security entry. Warmth is provided by gas central heating and double glazing throughout.