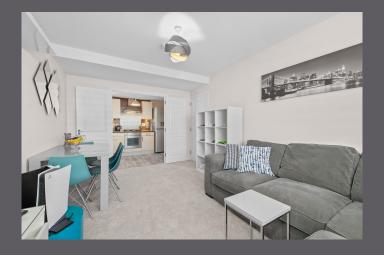

The internal accommodation comprises: entrance hallway, front facing lounge, kitchen, two double bedrooms, with the main bedroom benefitting from en-suite facilities, and a bathroom. There is one allocated parking space and ample visitors parking. Communal entrance hall with security entry. Warmth is provided by gas central heating and double glazing throughout.