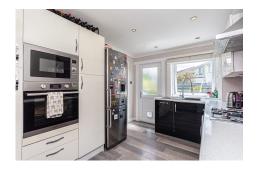

The ground floor accommodation comprises: reception hall, spacious, dual aspect, lounge/dining room, kitchen and a WC. The upper floor has three bedrooms, family bathroom and an airing cupboard. Warmth is provided by gas central heating and full double glazing throughout.