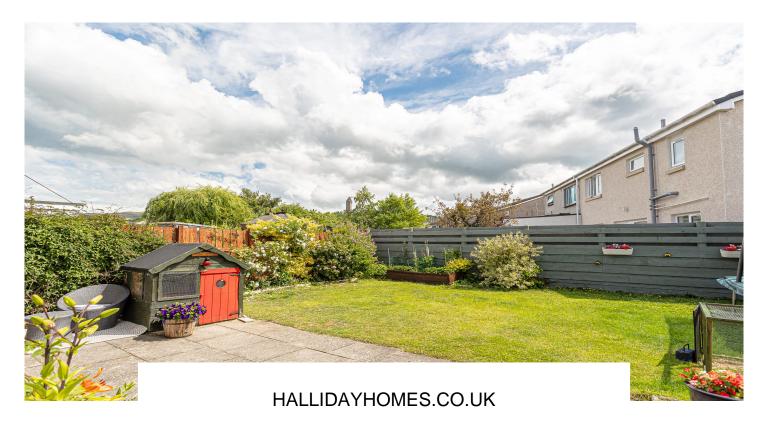

Externally to the front is an area of lawn, monobloc driveway for ample parking, and a single garage. The rear garden, bound by fencing ensuring privacy, is mainly laid to lawn, has raised vegetable beds, patio and a water tap.