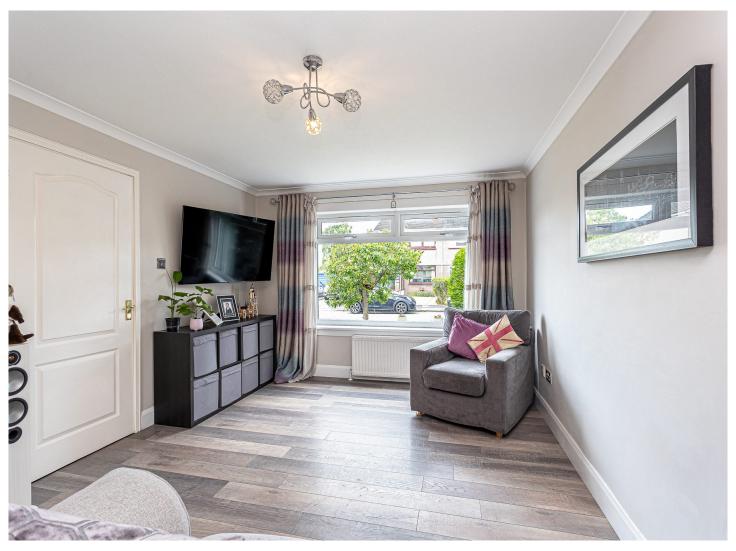

The ground floor accommodation comprises: reception hall, spacious, dual aspect, lounge/dining room, kitchen and a WC. The upper floor has three bedrooms, family bathroom and an airing cupboard. Warmth is provided by gas central heating and full double glazing throughout.