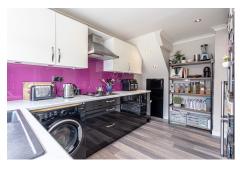

The ground floor accommodation comprises: reception hall, spacious, dual aspect, lounge/dining room, kitchen and a WC. The upper floor has three bedrooms, family bathroom and an airing cupboard. Warmth is provided by gas central heating and full double glazing throughout.