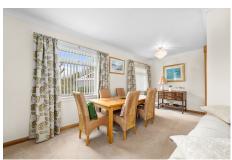

The accommodation comprises: entrance hall with storage cupboard, spacious open lounge/dining area, modern kitchen, sunroom, three bedrooms all with built-in wardrobes, with the principal bedroom benefiting from en-suite facilities and family bathroom.†Warmth is provided by gas central heating; The property also has triple glazing throughout, except for the sunroom which is double glazed.