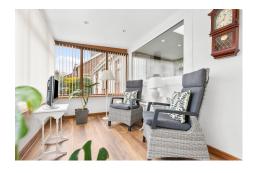

The accommodation comprises: entrance hall with storage cupboard, spacious open lounge/dining area, modern kitchen, sunroom, three bedrooms all with built-in wardrobes, with the principal bedroom benefiting from en-suite facilities and family bathroom.†Warmth is provided by gas central heating; The property also has triple glazing throughout, except for the sunroom which is double glazed.