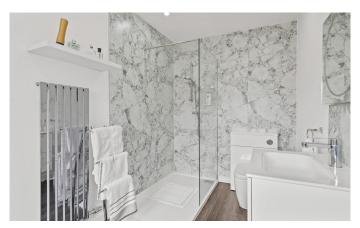

The accommodation comprises: entrance hall with storage cupboard, spacious open lounge/dining area, modern kitchen, sunroom, three bedrooms all with built-in wardrobes, with the principal bedroom benefiting from en-suite facilities and family bathroom.†Warmth is provided by gas central heating; The property also has triple glazing throughout, except for the sunroom which is double glazed.