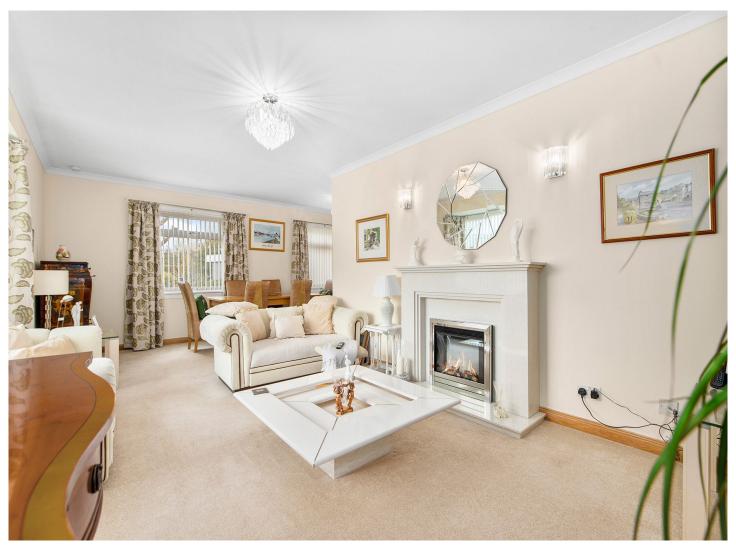

The accommodation comprises: entrance hall with storage cupboard, spacious open lounge/dining area, modern kitchen, sunroom, three bedrooms all with built-in wardrobes, with the principal bedroom benefiting from en-suite facilities and family bathroom.†Warmth is provided by gas central heating; The property also has triple glazing throughout, except for the sunroom which is double glazed.