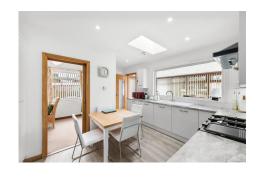

The accommodation comprises: entrance hall with storage cupboard, spacious open lounge/dining area, modern kitchen, sunroom, three bedrooms all with built-in wardrobes, with the principal bedroom benefiting from en-suite facilities and family bathroom.†Warmth is provided by gas central heating; The property also has triple glazing throughout, except for the sunroom which is double glazed.