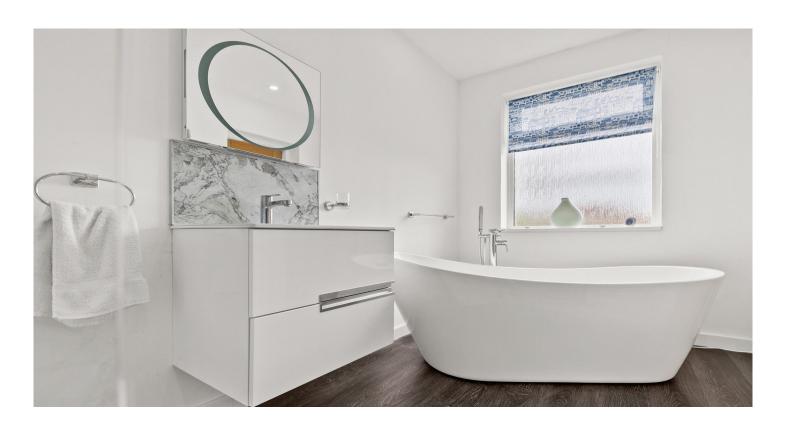

The accommodation comprises: entrance hall with storage cupboard, spacious open lounge/dining area, modern kitchen, sunroom, three bedrooms all with built-in wardrobes, with the principal bedroom benefiting from en-suite facilities and family bathroom.†Warmth is provided by gas central heating; The property also has triple glazing throughout, except for the sunroom which is double glazed.