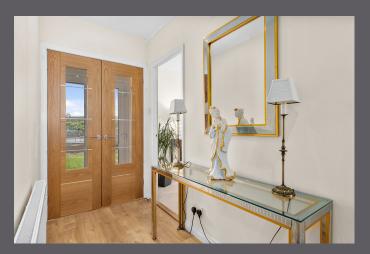

The accommodation comprises: entrance hall with storage cupboard, spacious open lounge/dining area, modern kitchen, sunroom, three bedrooms all with built-in wardrobes, with the principal bedroom benefiting from en-suite facilities and family bathroom.†Warmth is provided by gas central heating; The property also has triple glazing throughout, except for the sunroom which is double glazed.