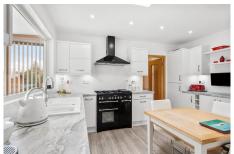

The accommodation comprises: entrance hall with storage cupboard, spacious open lounge/dining area, modern kitchen, sunroom, three bedrooms all with built-in wardrobes, with the principal bedroom benefiting from en-suite facilities and family bathroom.†Warmth is provided by gas central heating; The property also has triple glazing throughout, except for the sunroom which is double glazed.