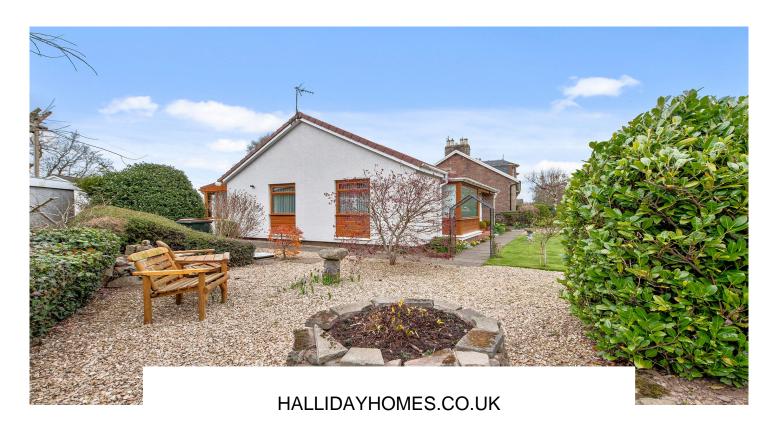

Externally the property sits within very well maintained, mature wrap around garden grounds, benefiting from lawn and areas of patio and gravel, there is a double garage and shed both with electric, and an outside tap.