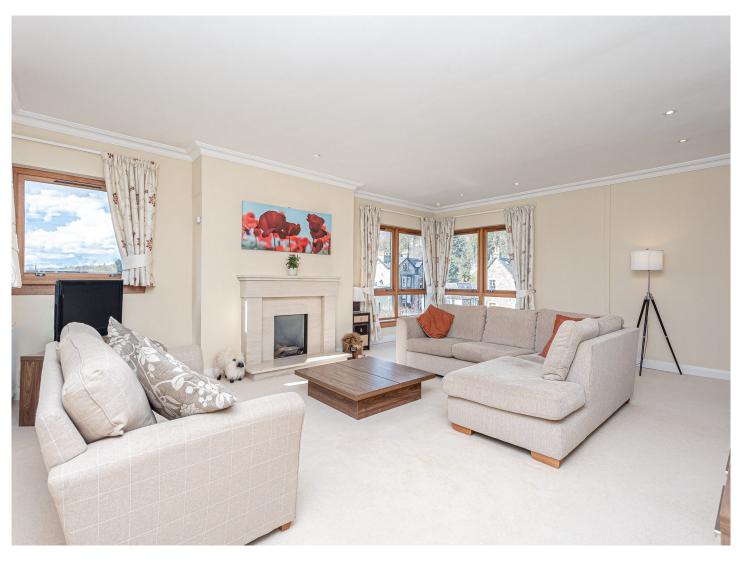

The accommodation comprises; communal hall and stairwell with feature cupola roof light, spacious entrance hall with two large storage cupboards, large formal lounge/dining area, well equipped kitchen, two double bedrooms, en-suite and bathroom. The property benefits from gas central heating, double glazing and controlled door entry system.