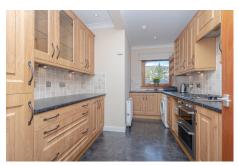

The accommodation comprises; communal hall and stairwell with feature cupola roof light, spacious entrance hall with two large storage cupboards, large formal lounge/dining area, well equipped kitchen, two double bedrooms, en-suite and bathroom. The property benefits from gas central heating, double glazing and controlled door entry system.