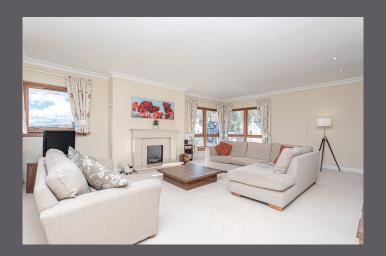

The accommodation comprises; communal hall and stairwell with feature cupola roof light, spacious entrance hall with two large storage cupboards, large formal lounge/dining area, well equipped kitchen, two double bedrooms, en-suite and bathroom. The property benefits from gas central heating, double glazing and controlled door entry system.