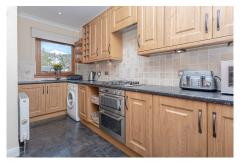

The accommodation comprises; communal hall and stairwell with feature cupola roof light, spacious entrance hall with two large storage cupboards, large formal lounge/dining area, well equipped kitchen, two double bedrooms, en-suite and bathroom. The property benefits from gas central heating, double glazing and controlled door entry system.