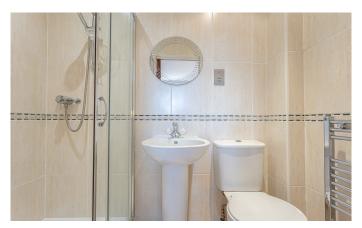

The accommodation comprises; communal hall and stairwell with feature cupola roof light, spacious entrance hall with two large storage cupboards, large formal lounge/dining area, well equipped kitchen, two double bedrooms, en-suite and bathroom. The property benefits from gas central heating, double glazing and controlled door entry system.