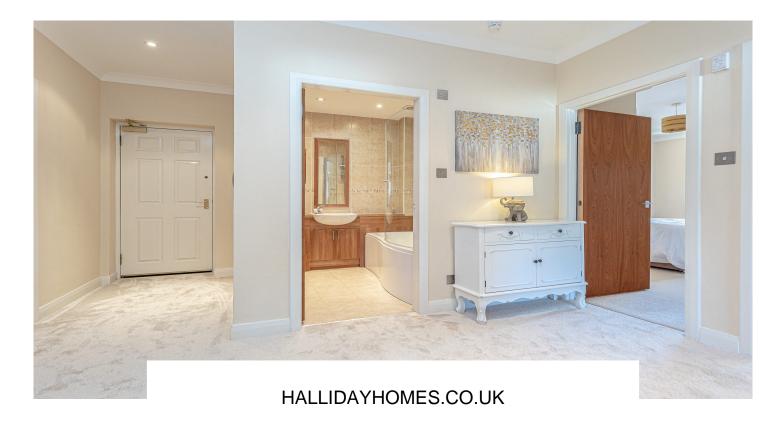

The accommodation comprises; communal hall and stairwell with feature cupola roof light, spacious entrance hall with two large storage cupboards, large formal lounge/dining area, well equipped kitchen, two double bedrooms, en-suite and bathroom. The property benefits from gas central heating, double glazing and controlled door entry system.