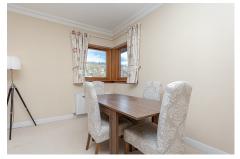

The accommodation comprises; communal hall and stairwell with feature cupola roof light, spacious entrance hall with two large storage cupboards, large formal lounge/dining area, well equipped kitchen, two double bedrooms, en-suite and bathroom. The property benefits from gas central heating, double glazing and controlled door entry system.