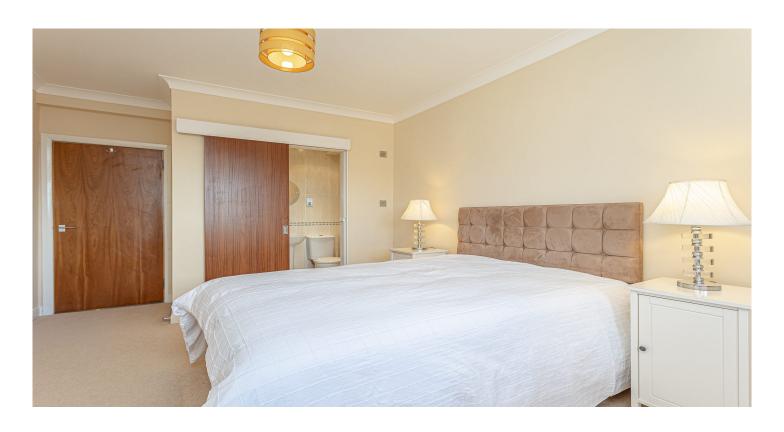

The accommodation comprises; communal hall and stairwell with feature cupola roof light, spacious entrance hall with two large storage cupboards, large formal lounge/dining area, well equipped kitchen, two double bedrooms, en-suite and bathroom. The property benefits from gas central heating, double glazing and controlled door entry system.