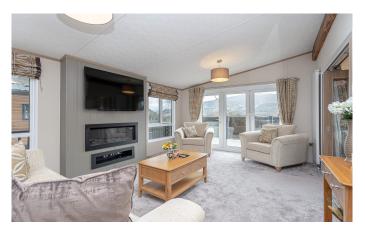

The lodge is now Caledonian Lodge's most extensive lodge providing the key features that have made the Rivendale such a popular model. The luxurious styling throughout makes a real impact and with the outstanding specification this range is difficult to beat. The well-proportioned accommodation comprises; open plan lounge/dining/kitchen and a balcony off the lounge, another lounge area, utility, 2 double bedrooms one of which has an en-suite, and family bathroom.