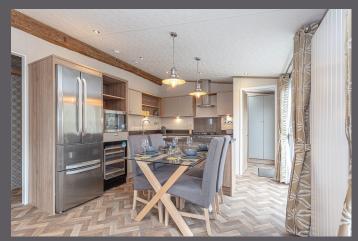

The lodge is now Caledonian Lodge's most extensive lodge providing the key features that have made the Rivendale such a popular model. The luxurious styling throughout makes a real impact and with the outstanding specification this range is difficult to beat. The well-proportioned accommodation comprises; open plan lounge/dining/kitchen and a balcony off the lounge, another lounge area, utility, 2 double bedrooms one of which has an en-suite, and family bathroom.