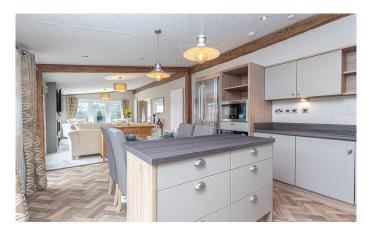

The lodge is now Caledonian Lodge's most extensive lodge providing the key features that have made the Rivendale such a popular model. The luxurious styling throughout makes a real impact and with the outstanding specification this range is difficult to beat. The well-proportioned accommodation comprises; open plan lounge/dining/kitchen and a balcony off the lounge, another lounge area, utility, 2 double bedrooms one of which has an en-suite, and family bathroom.