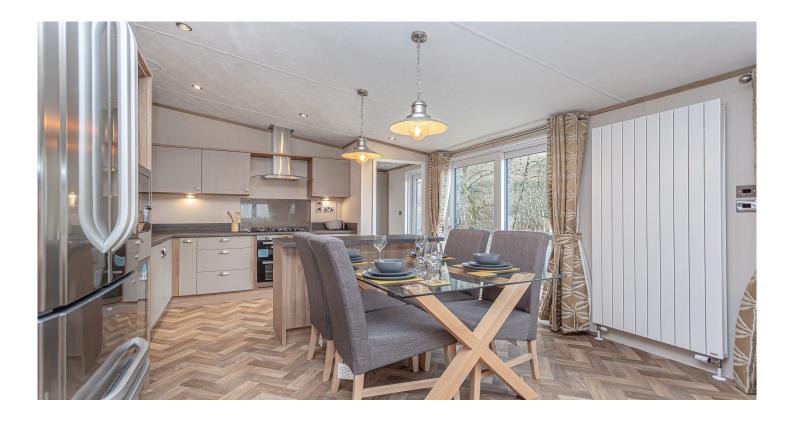

The lodge is now Caledonian Lodge's most extensive lodge providing the key features that have made the Rivendale such a popular model. The luxurious styling throughout makes a real impact and with the outstanding specification this range is difficult to beat. The well-proportioned accommodation comprises; open plan lounge/dining/kitchen and a balcony off the lounge, another lounge area, utility, 2 double bedrooms one of which has an en-suite, and family bathroom.