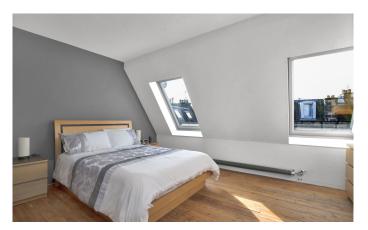

The apartment is accessed via well-maintained mutual stairwell with lift. Formed over two levels, this home comprises: a welcoming hallway, large and bright open plan living/dining/kitchen area with a Juliet balcony and double doors opening onto a breakfast balcony. The principal bedroom has built in wardrobes and an en-suite with large bath and wash hand basin. A separate shower-room, WC and wash hand basin is situated off the hall.