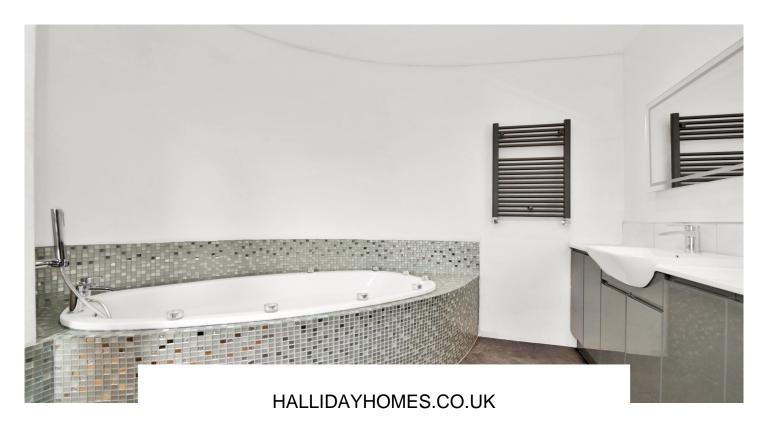

The apartment is accessed via well-maintained mutual stairwell with lift. Formed over two levels, this home comprises: a welcoming hallway, large and bright open plan living/dining/kitchen area with a Juliet balcony and double doors opening onto a breakfast balcony. The principal bedroom has built in wardrobes and an en-suite with large bath and wash hand basin. A separate shower-room, WC and wash hand basin is situated off the hall.