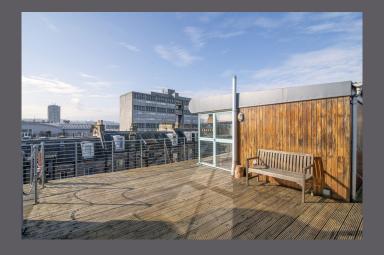

A spiral staircase takes you up to the second floor where you will find a generous sized second bedroom/study. From this room you can step out to your own private roof top patio with stunning panoramic views of the city including Edinburgh Castle and Arthurs Seat. The apartment also comes with a private off street parking space.