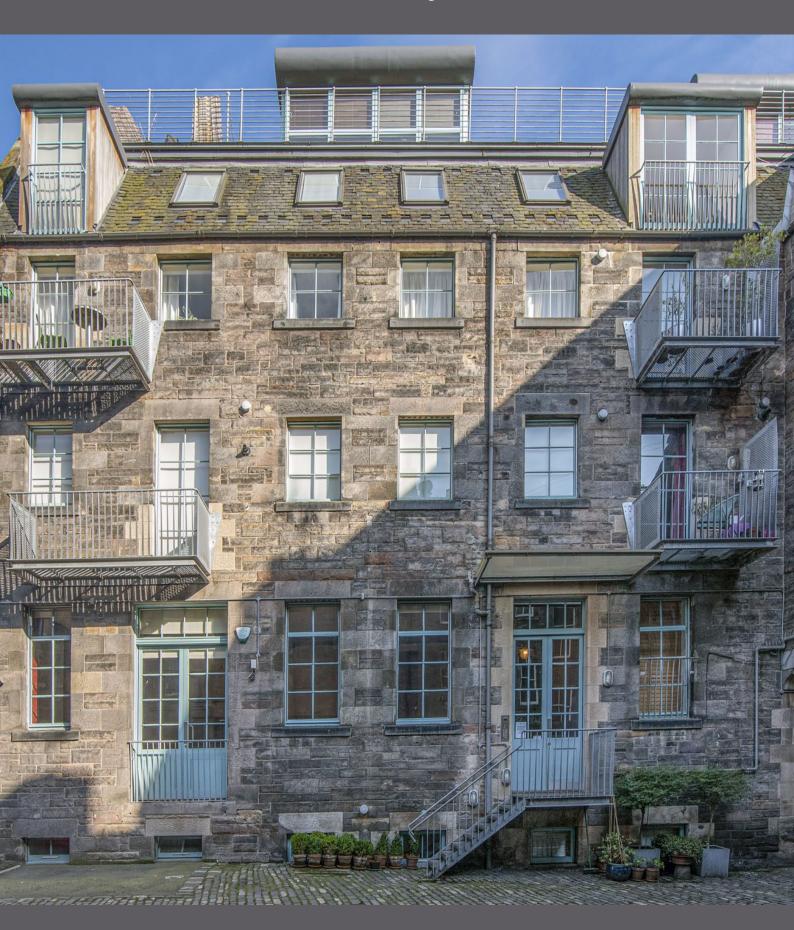

## **Apartment 12 6 Maritime Street**

Halliday Homes are delighted to present this unique, 1/2-bedroom, Manhattan style penthouse apartment is situated in the middle of the cosmopolitan Leith area of Edinburgh.

The apartment is accessed via well-maintained mutual stairwell with lift. Formed over two levels, this home comprises: a welcoming hallway, large and bright open plan living/dining/kitchen area with a Juliet balcony and double doors opening onto a breakfast balcony. The principal bedroom has built in wardrobes and an en-suite with large bath and wash hand basin. A separate shower-room, WC and wash hand basin is situated off the hall.