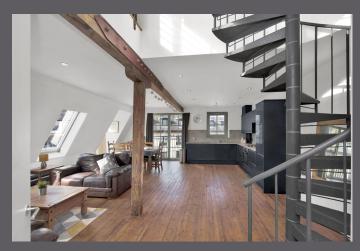

The apartment is accessed via well-maintained mutual stairwell with lift. Formed over two levels, this home comprises: a welcoming hallway, large and bright open plan living/dining/kitchen area with a Juliet balcony and double doors opening onto a breakfast balcony. The principal bedroom has built in wardrobes and an en-suite with large bath and wash hand basin. A separate shower-room, WC and wash hand basin is situated off the hall.