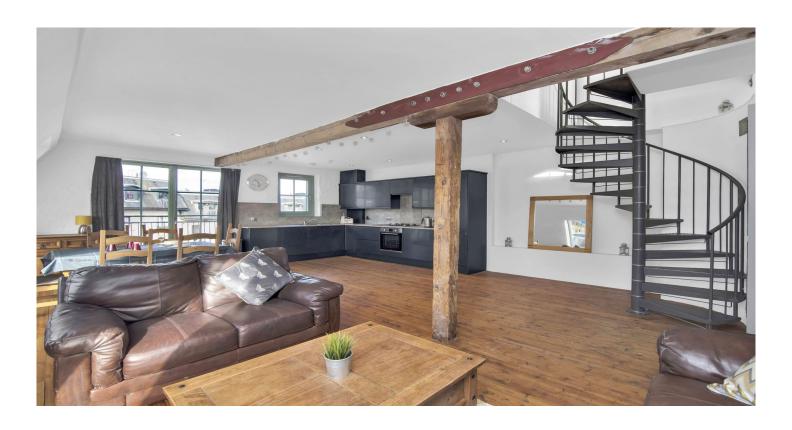

The apartment is accessed via well-maintained mutual stairwell with lift. Formed over two levels, this home comprises: a welcoming hallway, large and bright open plan living/dining/kitchen area with a Juliet balcony and double doors opening onto a breakfast balcony. The principal bedroom has built in wardrobes and an en-suite with large bath and wash hand basin. A separate shower-room, WC and wash hand basin is situated off the hall.