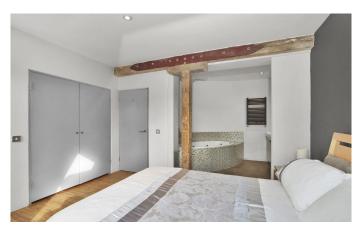

The apartment is accessed via well-maintained mutual stairwell with lift. Formed over two levels, this home comprises: a welcoming hallway, large and bright open plan living/dining/kitchen area with a Juliet balcony and double doors opening onto a breakfast balcony. The principal bedroom has built in wardrobes and an en-suite with large bath and wash hand basin. A separate shower-room, WC and wash hand basin is situated off the hall.