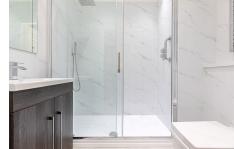

The accommodation comprises of a large entrance hall, lounge with dining area, kitchen, bedroom with built in wardrobes, large storage cupboard and newly installed shower room. Warmth is provided by electric storage heaters and double glazing throughout. The apartments have a secure door entry system together with direct communication to the House Manager via an intercom. The Manager is on site Monday - Friday from 8 30 am until 4 30 pm. In addition, and outwith these hours, there is an Appello Careline emergency cord system in operation.