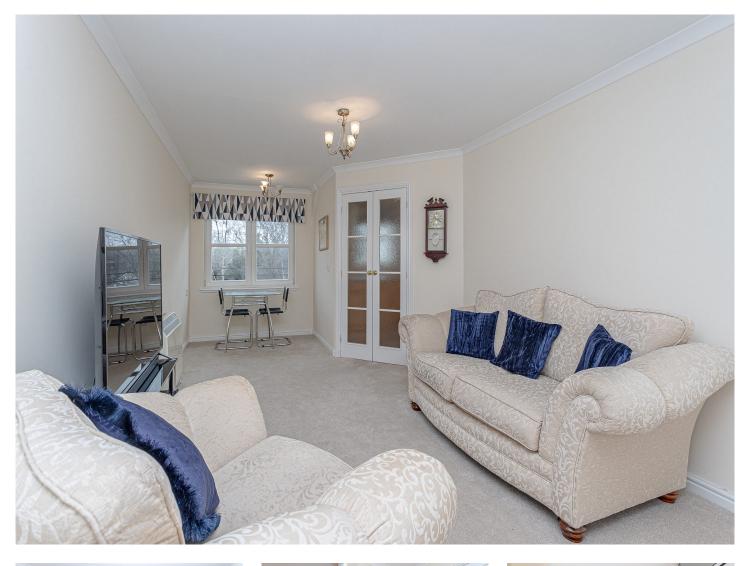

The accommodation comprises of a large entrance hall, lounge with dining area, kitchen, bedroom with built in wardrobes, large storage cupboard and newly installed shower room. Warmth is provided by electric storage heaters and double glazing throughout. The apartments have a secure door entry system together with direct communication to the House Manager via an intercom. The Manager is on site Monday - Friday from 8 30 am until 4 30 pm. In addition, and outwith these hours, there is an Appello Careline emergency cord system in operation.