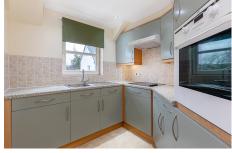

The accommodation comprises of a large entrance hall, lounge with dining area, kitchen, bedroom with built in wardrobes, large storage cupboard and newly installed shower room. Warmth is provided by electric storage heaters and double glazing throughout. The apartments have a secure door entry system together with direct communication to the House Manager via an intercom. The Manager is on site Monday - Friday from 8 30 am until 4 30 pm. In addition, and outwith these hours, there is an Appello Careline emergency cord system in operation.