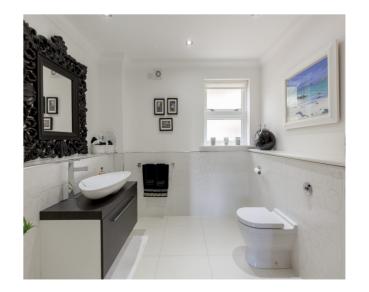

#### THE HOUSE

The flexible accommodation comprises; ground floor entrance hall leading to the double garage and gym. The helical staircase, with glass balustrade, spirals to the galleried landing which in turn flows well to the elegant drawing room, kitchen/dining room, utility room, hallway leading to family/ TV room, bedroom 4 and a WC completes the first-floor accommodation. The second floor is home to the principal bedroom suite complete with dressing room and en-suite, two further double bedrooms, one with en-suite, family bathroom and hall with two good sized storage cupboards.