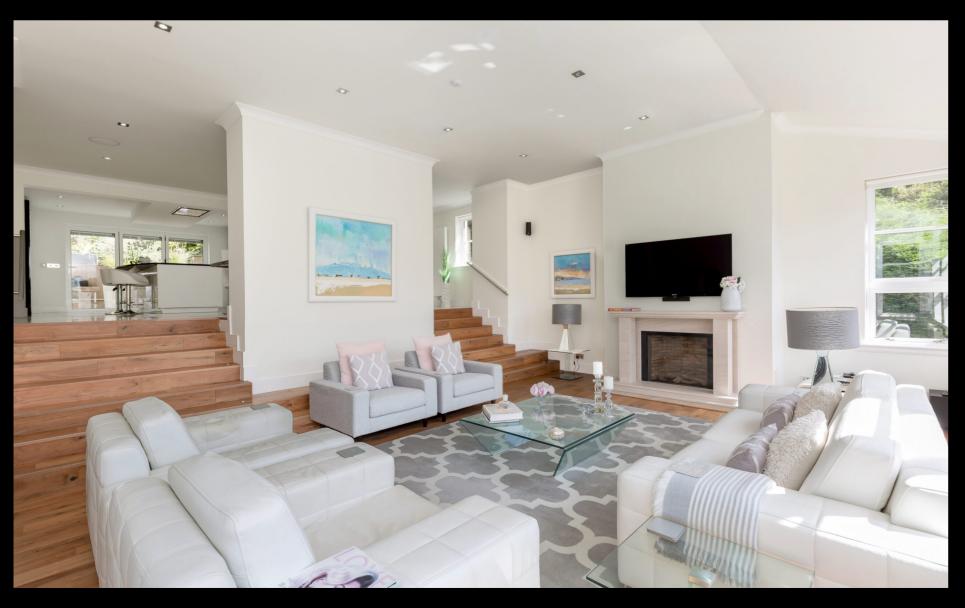

# THE HEART OF THE HOME

#### THE HOUSE

The flexible accommodation comprises; ground floor entrance hall leading to the double garage and gym. The helical staircase, with glass balustrade, spirals to the galleried landing which in turn flows well to the elegant drawing room, kitchen/dining room, utility room, hallway leading to family/ TV room, bedroom 4 and a WC completes the first-floor accommodation. The second floor is home to the principal bedroom suite complete with dressing room and en-suite, two further double bedrooms, one with en-suite, family bathroom and hall with two good sized storage cupboards.