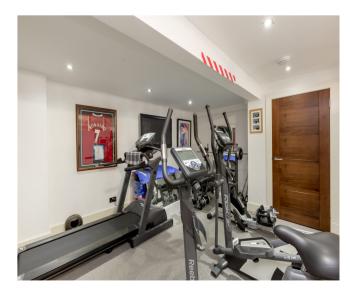

#### THE HOUSE

The flexible accommodation comprises; ground floor entrance hall leading to the double garage and gym. The helical staircase, with glass balustrade, spirals to the galleried landing which in turn flows well to the elegant drawing room, kitchen/dining room, utility room, hallway leading to family/ TV room, bedroom 4 and a WC completes the first-floor accommodation. The second floor is home to the principal bedroom suite complete with dressing room and en-suite, two further double bedrooms, one with en-suite, family bathroom and hall with two good sized storage cupboards.