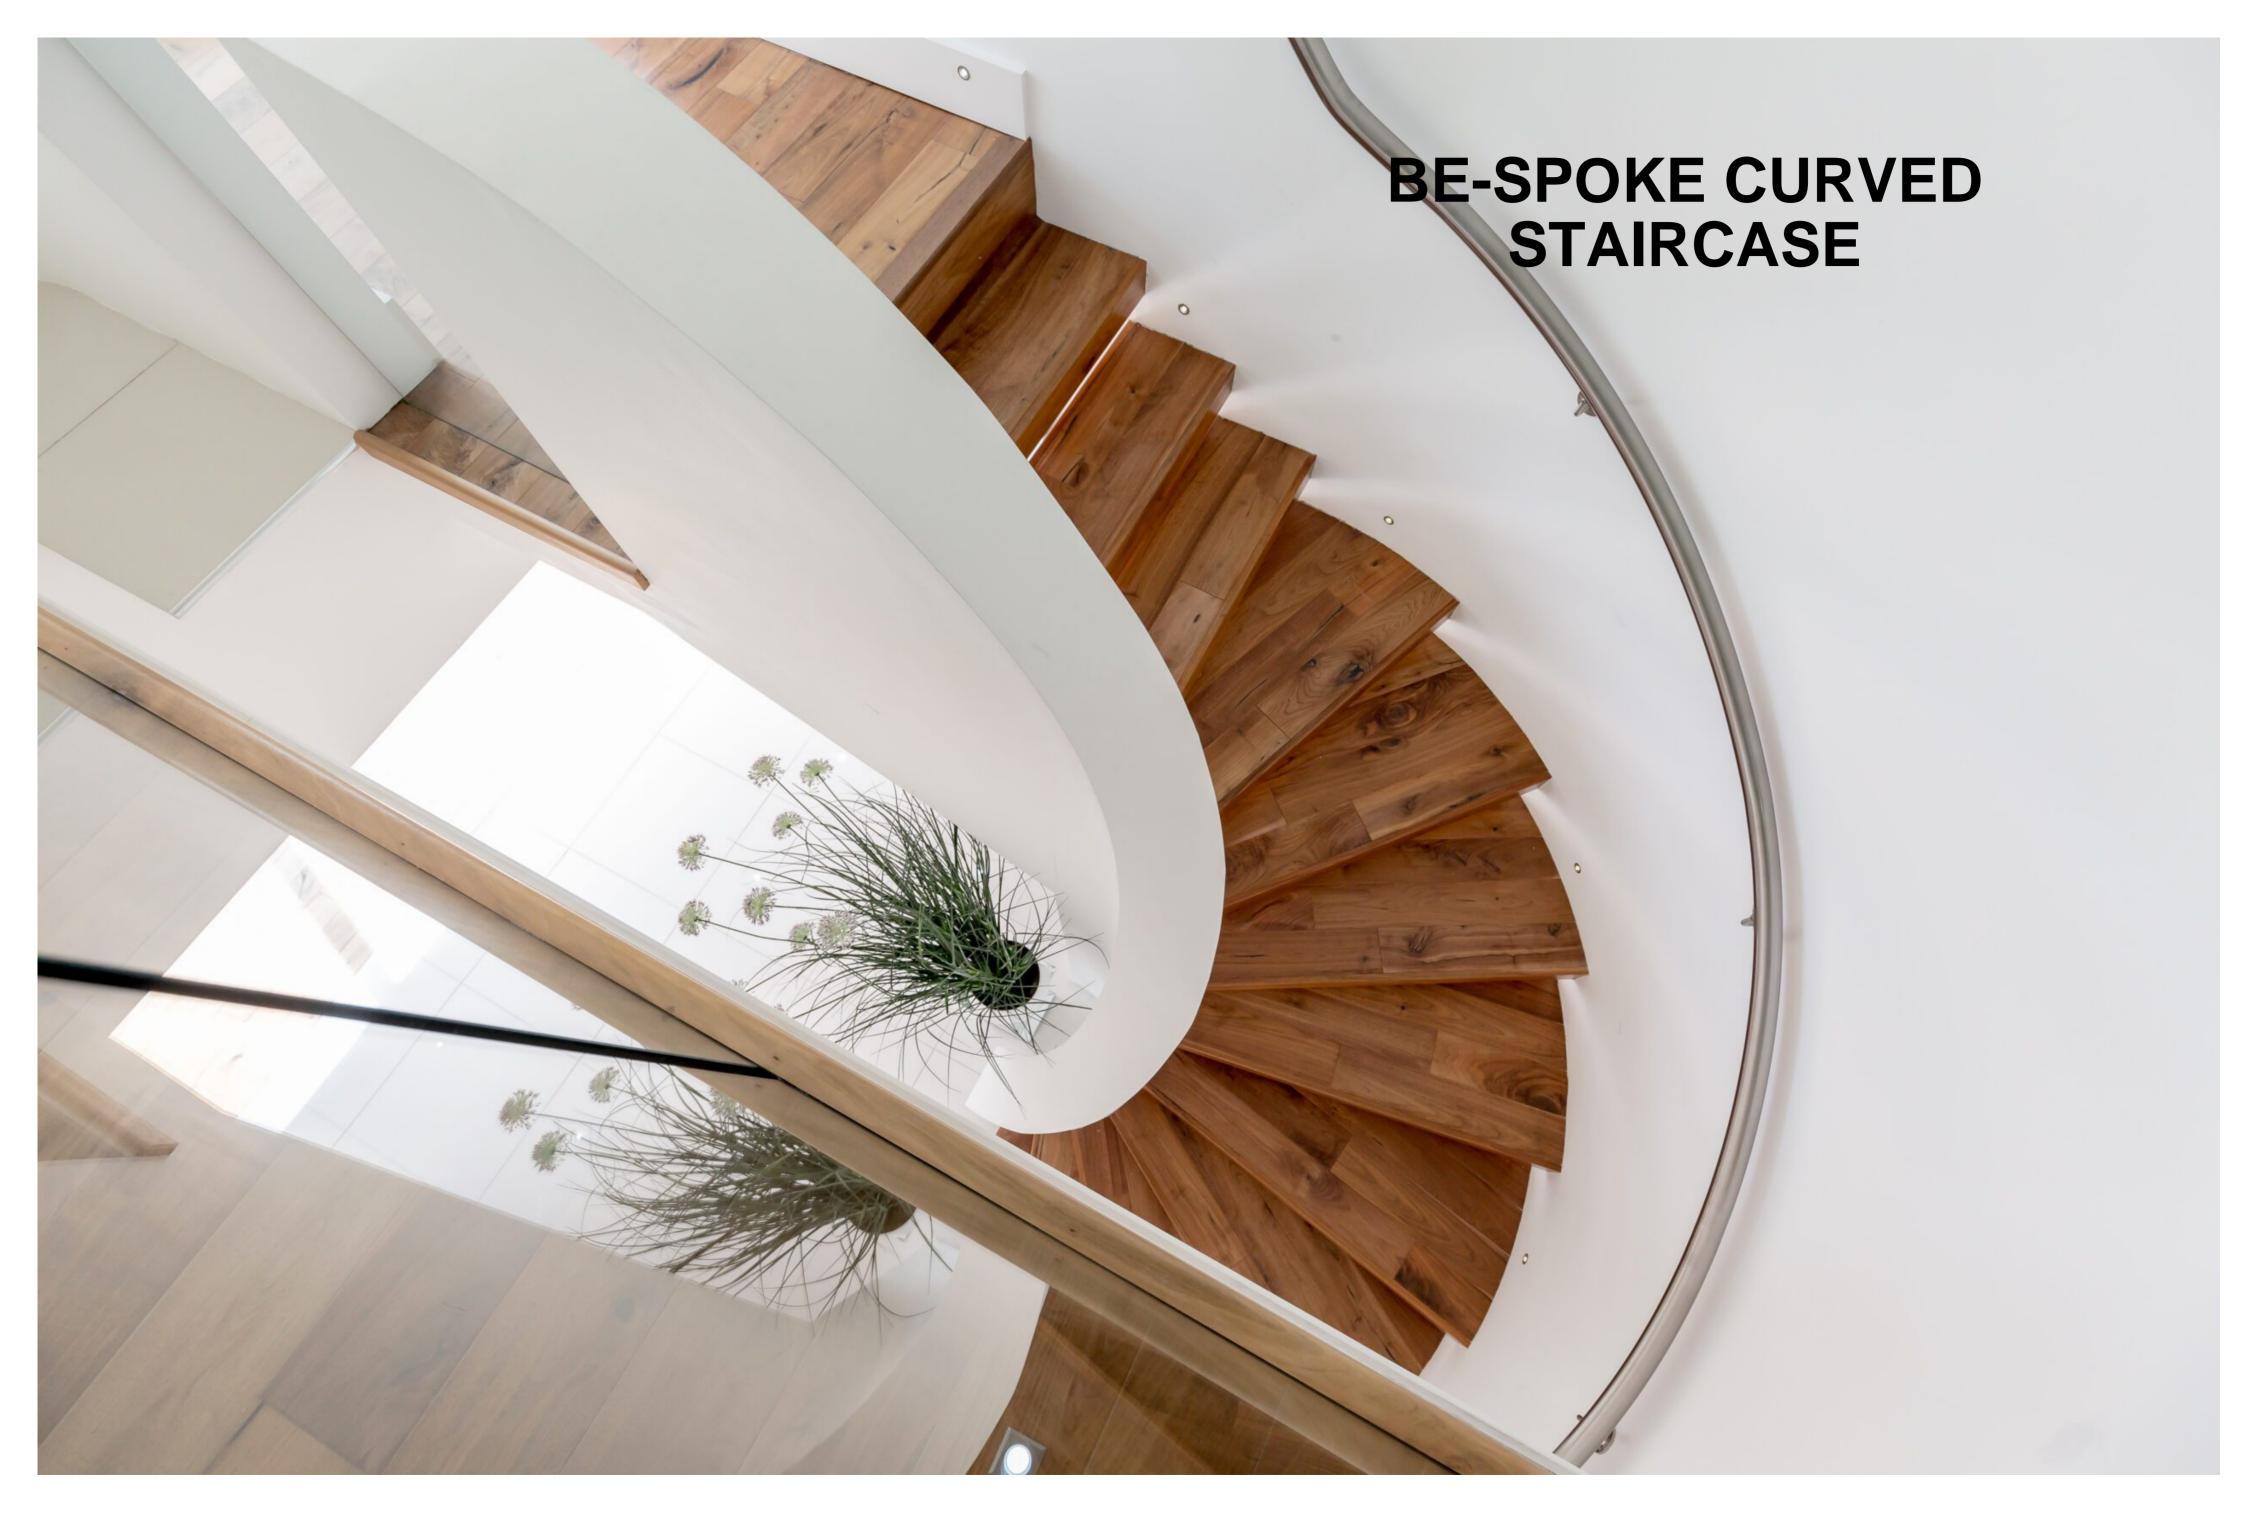

#### THE HOUSE

The flexible accommodation comprises; ground floor entrance hall leading to the double garage and gym. The helical staircase, with glass balustrade, spirals to the galleried landing which in turn flows well to the elegant drawing room, kitchen/dining room, utility room, hallway leading to family/ TV room, bedroom 4 and a WC completes the first-floor accommodation. The second floor is home to the principal bedroom suite complete with dressing room and en-suite, two further double bedrooms, one with en-suite, family bathroom and hall with two good sized storage cupboards.