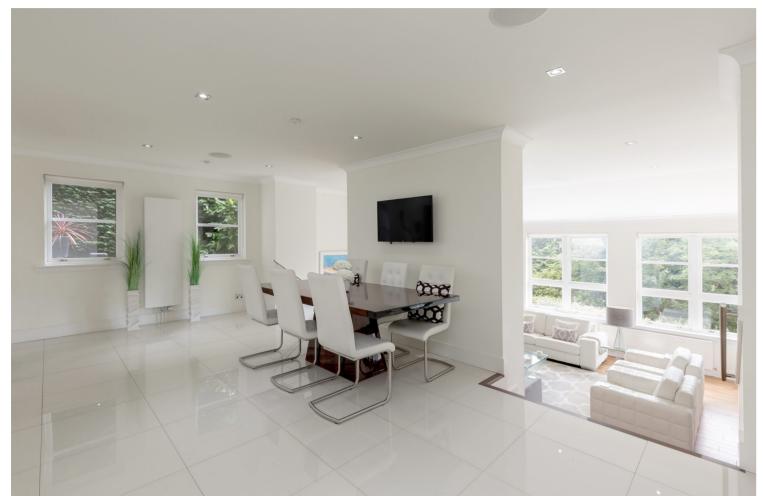

#### THE HOUSE

The flexible accommodation comprises; ground floor entrance hall leading to the double garage and gym. The helical staircase, with glass balustrade, spirals to the galleried landing which in turn flows well to the elegant drawing room, kitchen/dining room, utility room, hallway leading to family/ TV room, bedroom 4 and a WC completes the first-floor accommodation. The second floor is home to the principal bedroom suite complete with dressing room and en-suite, two further double bedrooms, one with en-suite, family bathroom and hall with two good sized storage cupboards.