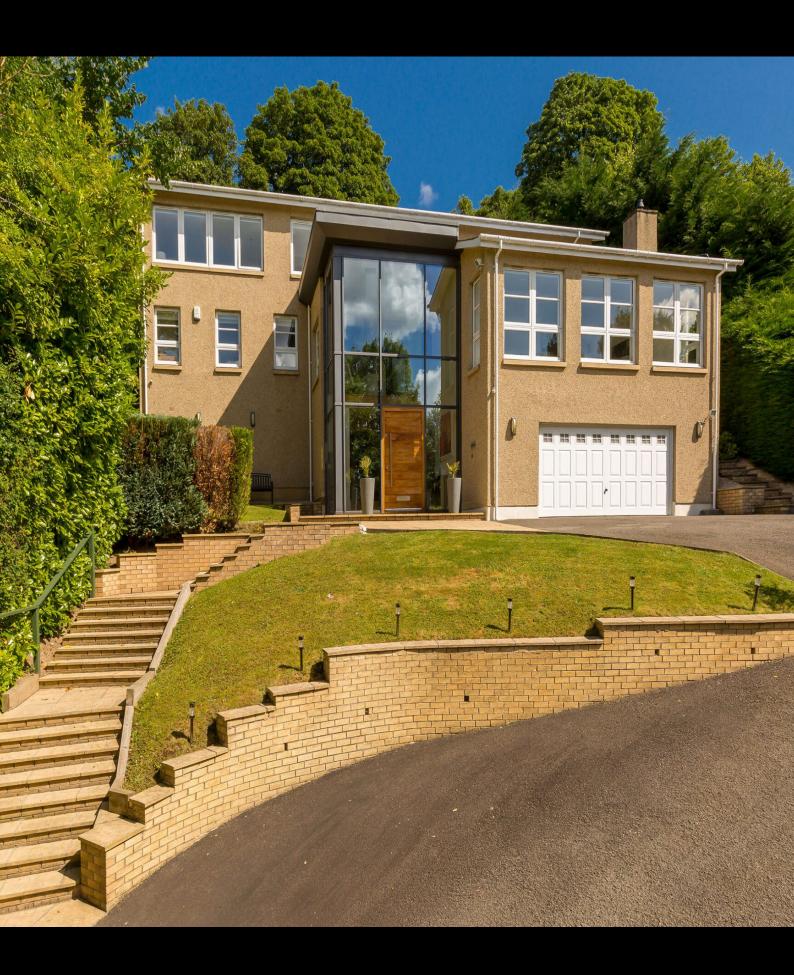

### Hillpark House Claremont Drive, Bridge of Allan

4 Beds | 3 Baths | 401m2

Externally to the front is a tarmac driveway for ample parking, hedging, area of lawn, stairs to the front entrance and two gates either side of the house lead to the rear garden. Substantial, and extremely private, mature garden grounds to the rear which feature multiple seating areas by way of decking, an abundance of herbaceous plants, mature trees and shrubs, terraced lawns, shed and a decked seating area at the top level of the garden which has the most spectacular views of the carse of Stirling and beyond. Perfect for outdoor entertaining. Double Garage with light, power and electric roller door.