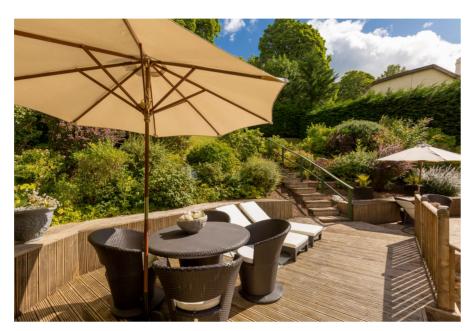

Externally to the front is a tarmac driveway for ample parking, hedging, area of lawn, stairs to the front entrance and two gates either side of the house lead to the rear garden. Substantial, and extremely private, mature garden grounds to the rear which feature multiple seating areas by way of decking, an abundance of herbaceous plants, mature trees and shrubs, terraced lawns, shed and a decked seating area at the top level of the garden which has the most spectacular views of the carse of Stirling and beyond. Perfect for outdoor entertaining. Double Garage with light, power and electric roller door.