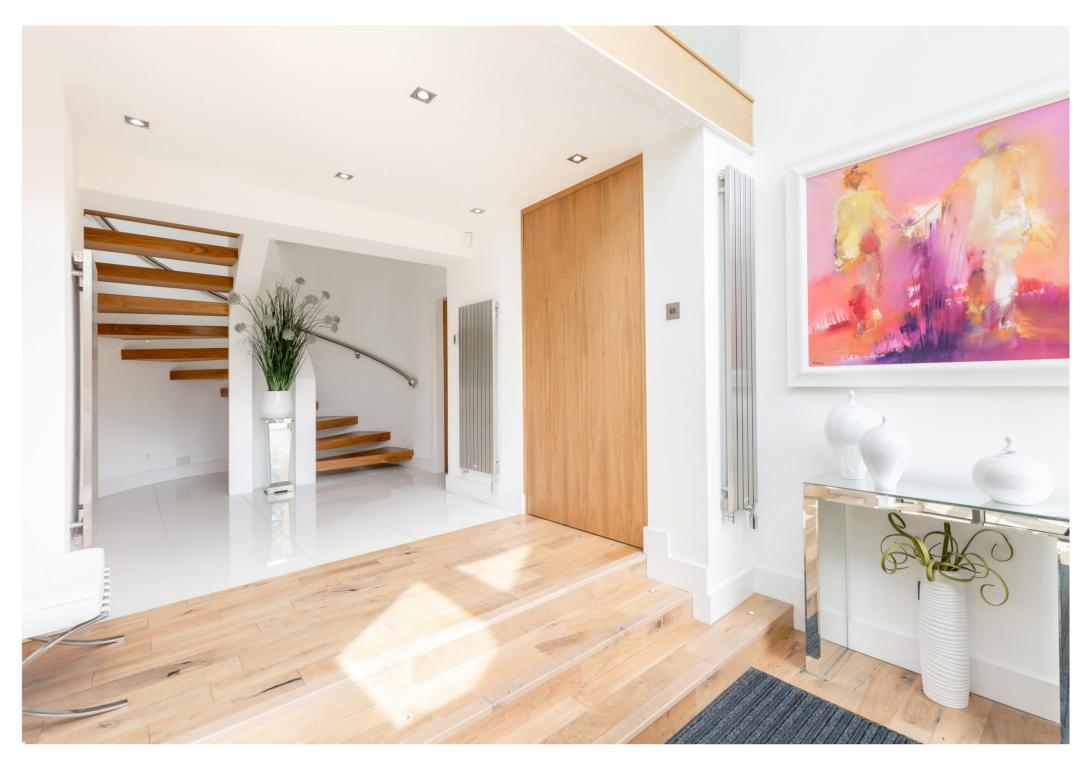

#### THE HOUSE

The flexible accommodation comprises; ground floor entrance hall leading to the double garage and gym. The helical staircase, with glass balustrade, spirals to the galleried landing which in turn flows well to the elegant drawing room, kitchen/dining room, utility room, hallway leading to family/ TV room, bedroom 4 and a WC completes the first-floor accommodation. The second floor is home to the principal bedroom suite complete with dressing room and en-suite, two further double bedrooms, one with en-suite, family bathroom and hall with two good sized storage cupboards.