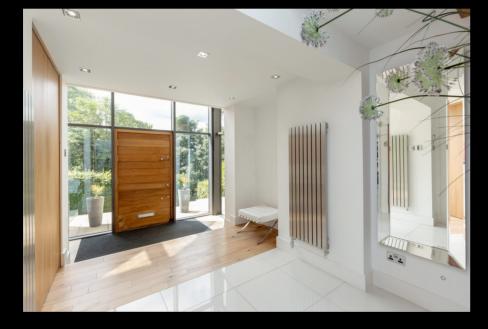

#### THE HOUSE

The flexible accommodation comprises; ground floor entrance hall leading to the double garage and gym. The helical staircase, with glass balustrade, spirals to the galleried landing which in turn flows well to the elegant drawing room, kitchen/dining room, utility room, hallway leading to family/ TV room, bedroom 4 and a WC completes the first-floor accommodation. The second floor is home to the principal bedroom suite complete with dressing room and en-suite, two further double bedrooms, one with en-suite, family bathroom and hall with two good sized storage cupboards.