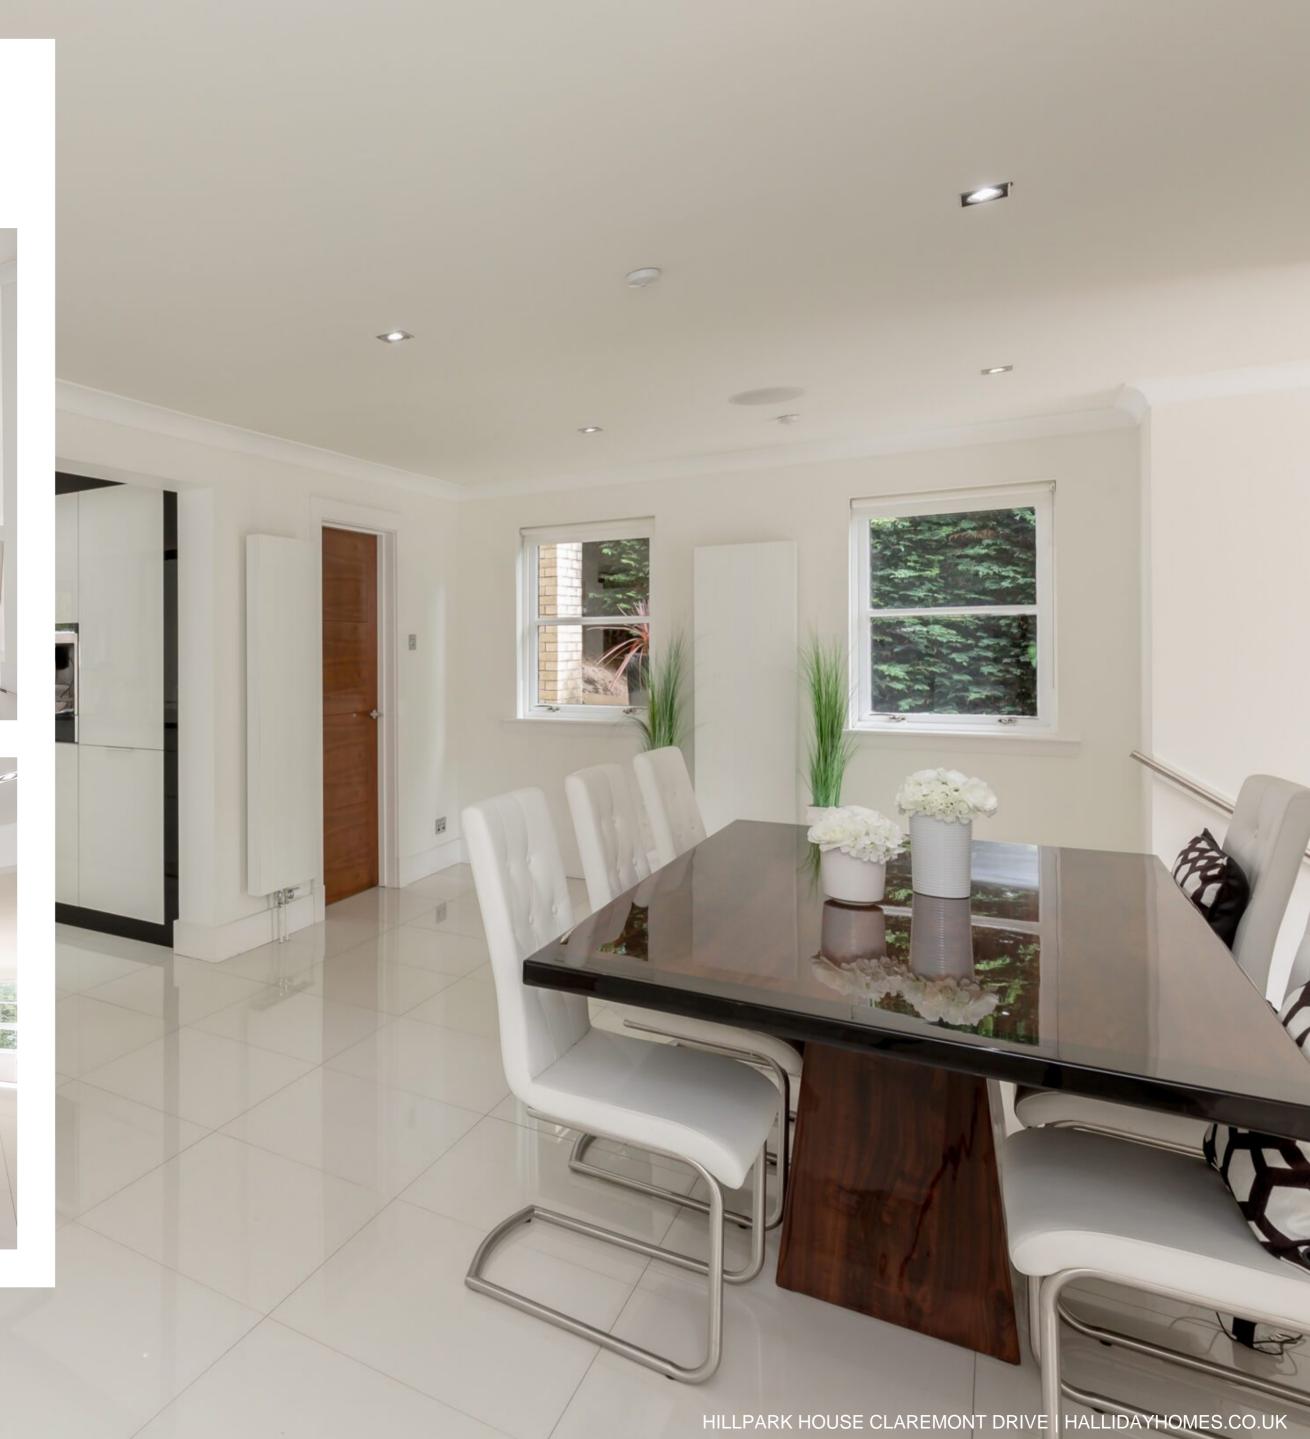

#### THE HOUSE

The flexible accommodation comprises; ground floor entrance hall leading to the double garage and gym. The helical staircase, with glass balustrade, spirals to the galleried landing which in turn flows well to the elegant drawing room, kitchen/dining room, utility room, hallway leading to family/ TV room, bedroom 4 and a WC completes the first-floor accommodation. The second floor is home to the principal bedroom suite complete with dressing room and en-suite, two further double bedrooms, one with en-suite, family bathroom and hall with two good sized storage cupboards.

Underfloor heating in the kitchen and entrance hall, Sonos sound system in the kitchen, hall and principal suite, floor lighting in some rooms, high quality kitchen appliances and warmth is provided by gas central heating and double glazing throughout. 401.89 m<sup>2</sup>