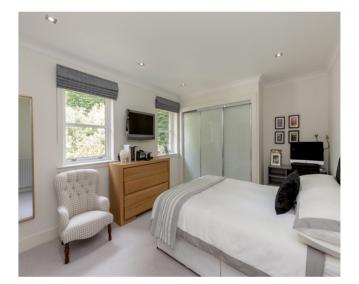

#### THE HOUSE

The flexible accommodation comprises; ground floor entrance hall leading to the double garage and gym. The helical staircase, with glass balustrade, spirals to the galleried landing which in turn flows well to the elegant drawing room, kitchen/dining room, utility room, hallway leading to family/ TV room, bedroom 4 and a WC completes the first-floor accommodation. The second floor is home to the principal bedroom suite complete with dressing room and en-suite, two further double bedrooms, one with en-suite, family bathroom and hall with two good sized storage cupboards.

Underfloor heating in the kitchen and entrance hall, Sonos sound system in the kitchen, hall and principal suite, floor lighting in some rooms, high quality kitchen appliances and warmth is provided by gas central heating and double glazing throughout. 401.89 m<sup>2</sup>