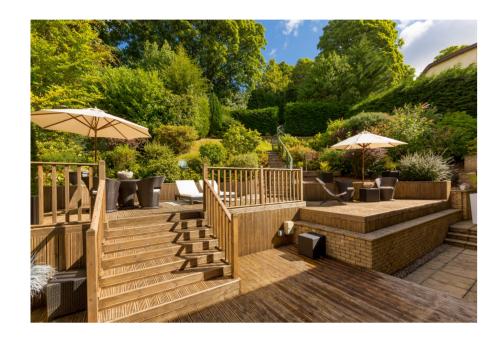

Externally to the front is a tarmac driveway for ample parking, hedging, area of lawn, stairs to the front entrance and two gates either side of the house lead to the rear garden. Substantial, and extremely private, mature garden grounds to the rear which feature multiple seating areas by way of decking, an abundance of herbaceous plants, mature trees and shrubs, terraced lawns, shed and a decked seating area at the top level of the garden which has the most spectacular views of the carse of Stirling and beyond. Perfect for outdoor entertaining. Double Garage with light, power and electric roller door.