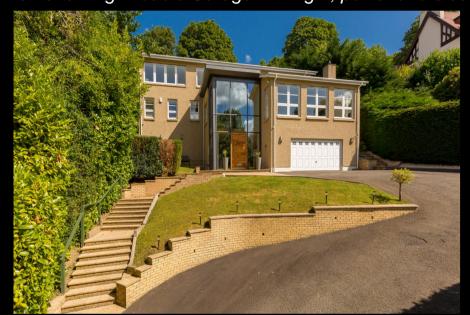

### Hillpark House Claremont Drive, Bridge of Allan

4 Beds | 3 Baths | 401m2

Externally to the front is a tarmac driveway for ample parking, hedging, area of lawn, stairs to the front entrance and two gates either side of the house lead to the rear garden. Substantial, and extremely private, mature garden grounds to the rear which feature multiple seating areas by way of decking, an abundance of herbaceous plants, mature trees and shrubs, terraced lawns, shed and a decked seating area at the top level of the garden which has the most spectacular views of the carse of Stirling and beyond. Perfect for outdoor entertaining. Double Garage with light, power and electric roller door.