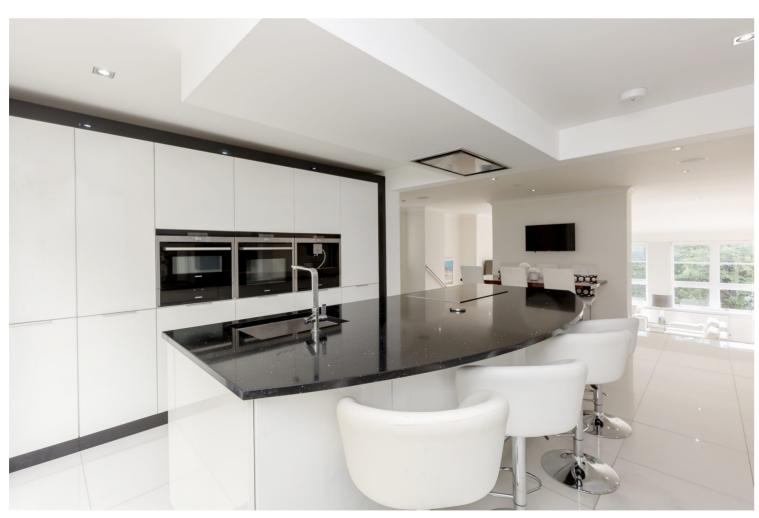

Underfloor heating in the kitchen and entrance hall, Sonos sound system in the kitchen, hall and principal suite, floor lighting in some rooms, high quality kitchen appliances and warmth is provided by gas central heating and double glazing throughout. 401.89 m<sup>2</sup>

# THE HEART OF THE HOME