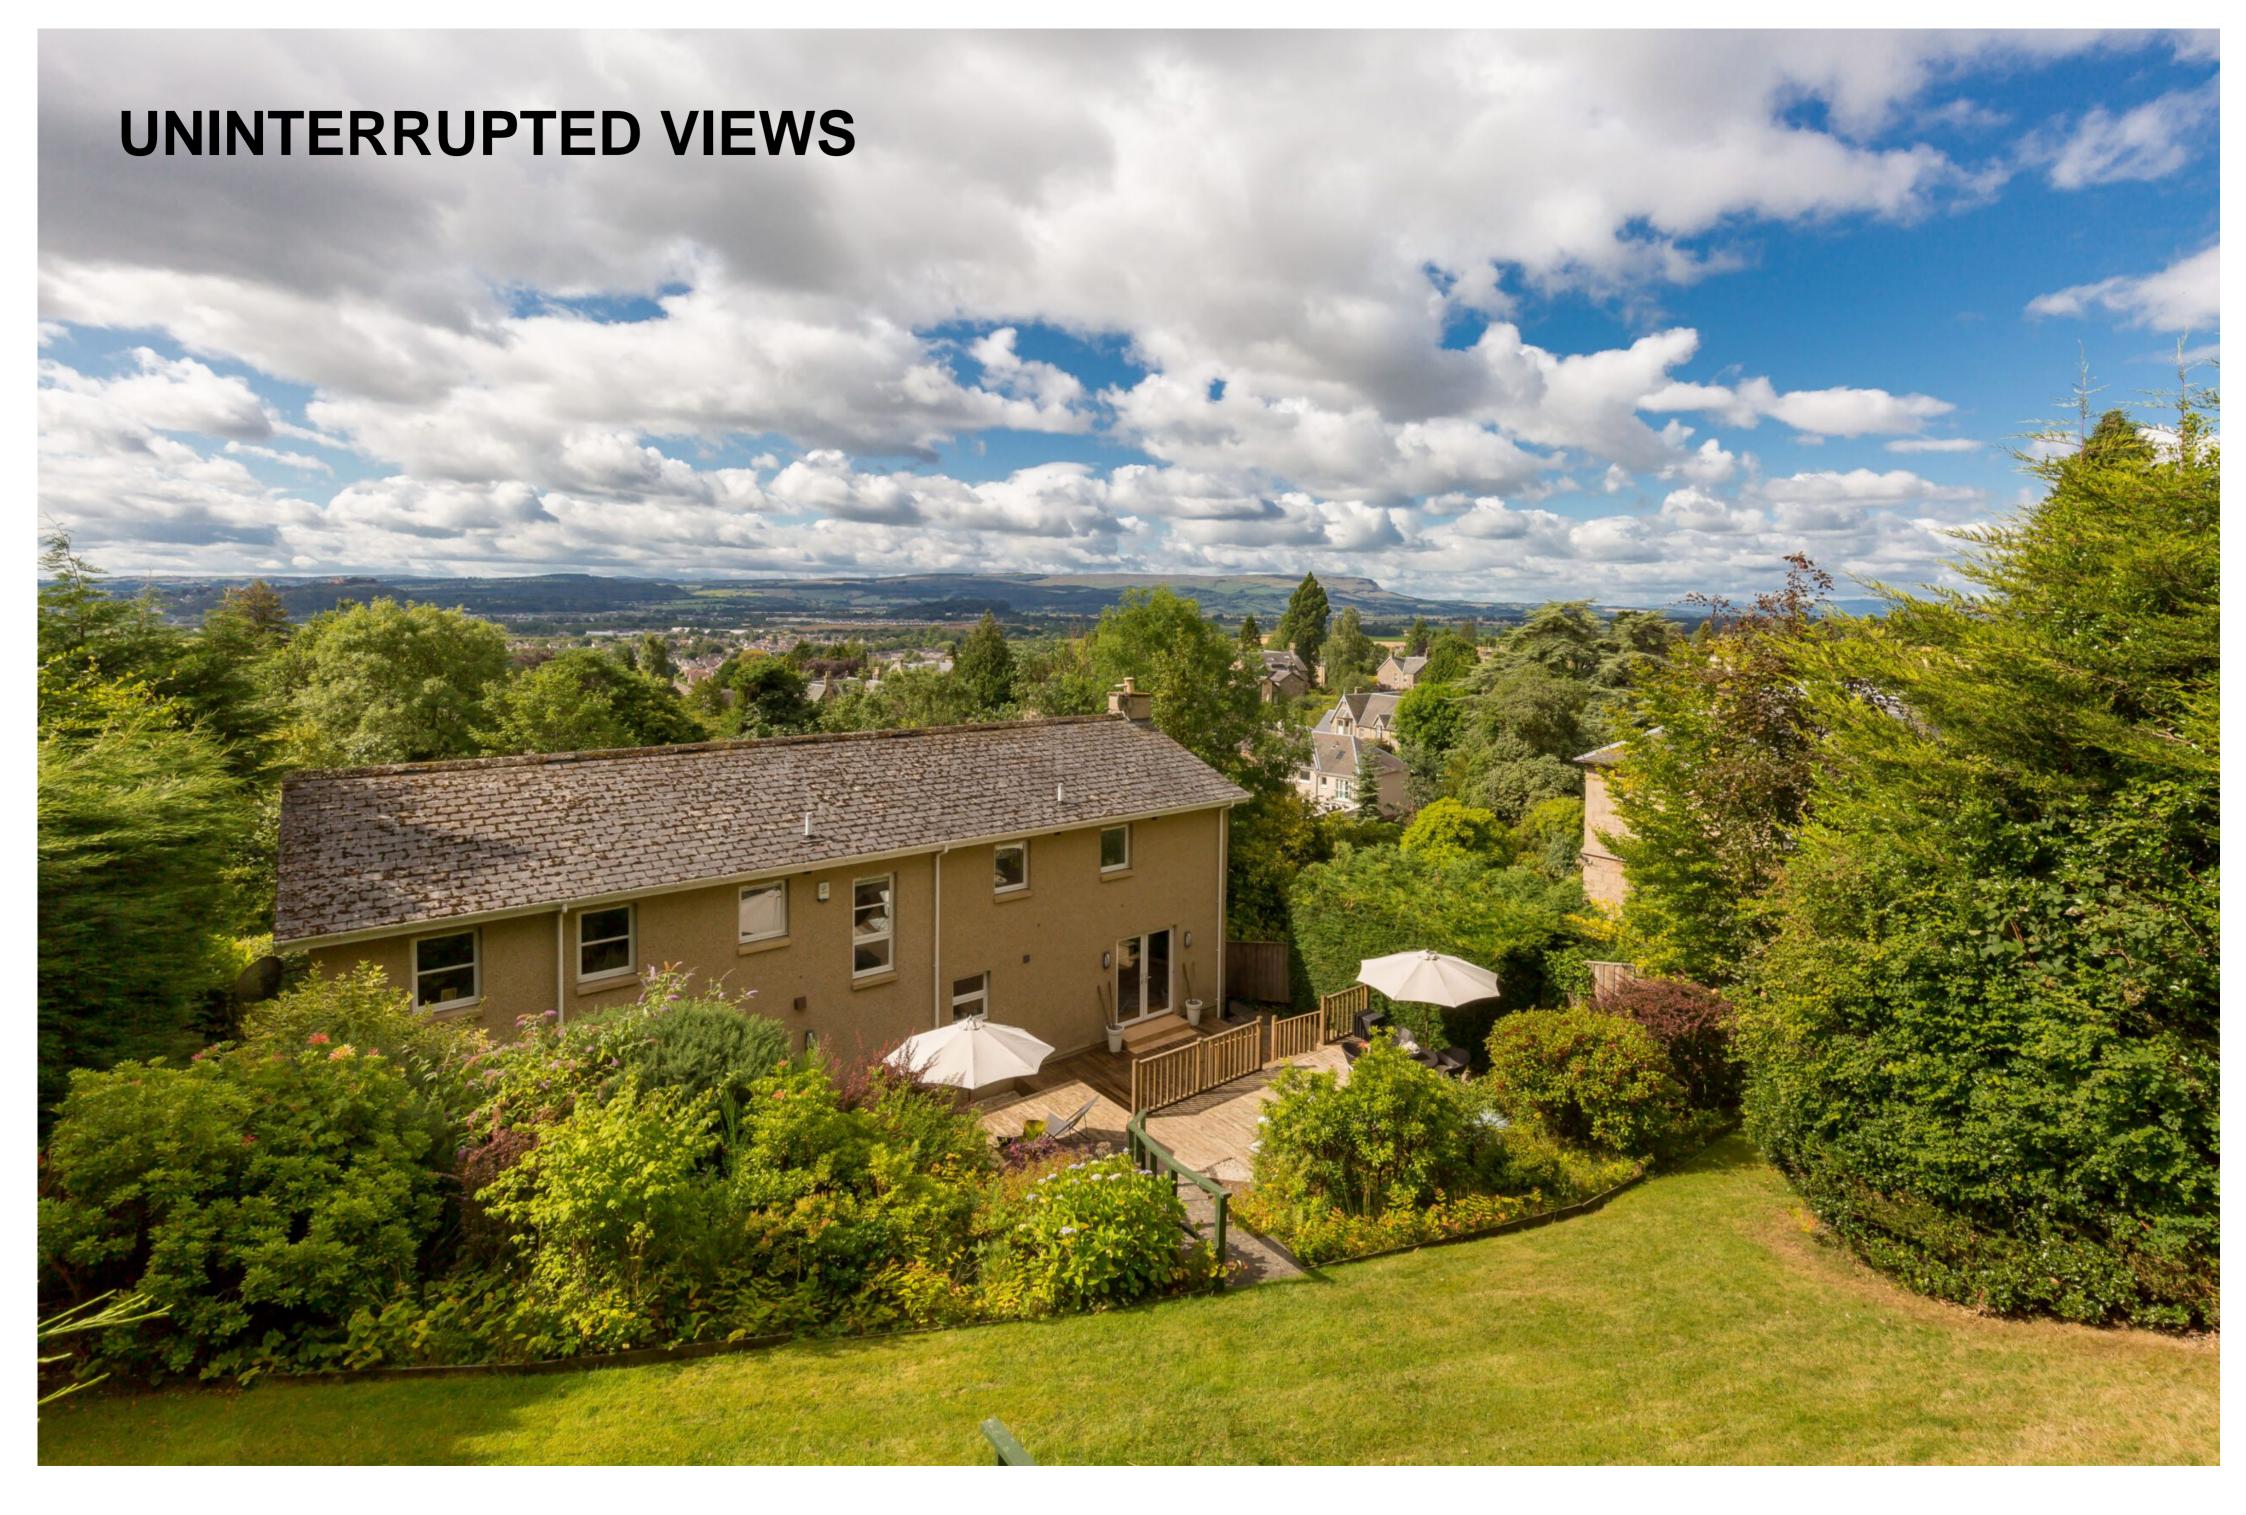

Externally to the front is a tarmac driveway for ample parking, hedging, area of lawn, stairs to the front entrance and two gates either side of the house lead to the rear garden. Substantial, and extremely private, mature garden grounds to the rear which feature multiple seating areas by way of decking, an abundance of herbaceous plants, mature trees and shrubs, terraced lawns, shed and a decked seating area at the top level of the garden which has the most spectacular views of the carse of Stirling and beyond. Perfect for outdoor entertaining. Double Garage with light, power and electric roller door.