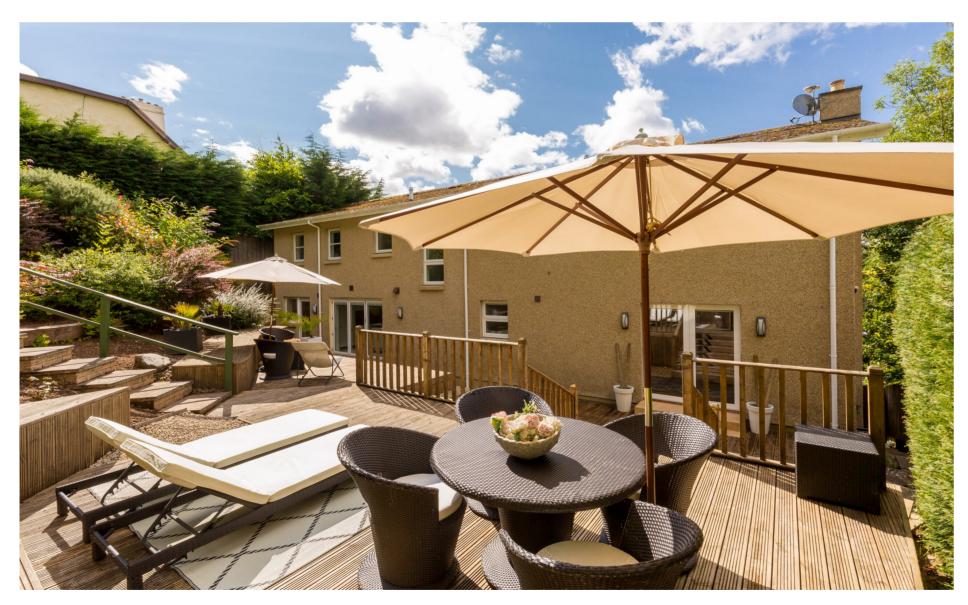

Externally to the front is a tarmac driveway for ample parking, hedging, area of lawn, stairs to the front entrance and two gates either side of the house lead to the rear garden. Substantial, and extremely private, mature garden grounds to the rear which feature multiple seating areas by way of decking, an abundance of herbaceous plants, mature trees and shrubs, terraced lawns, shed and a decked seating area at the top level of the garden which has the most spectacular views of the carse of Stirling and beyond. Perfect for outdoor entertaining. Double Garage with light, power and electric roller door.