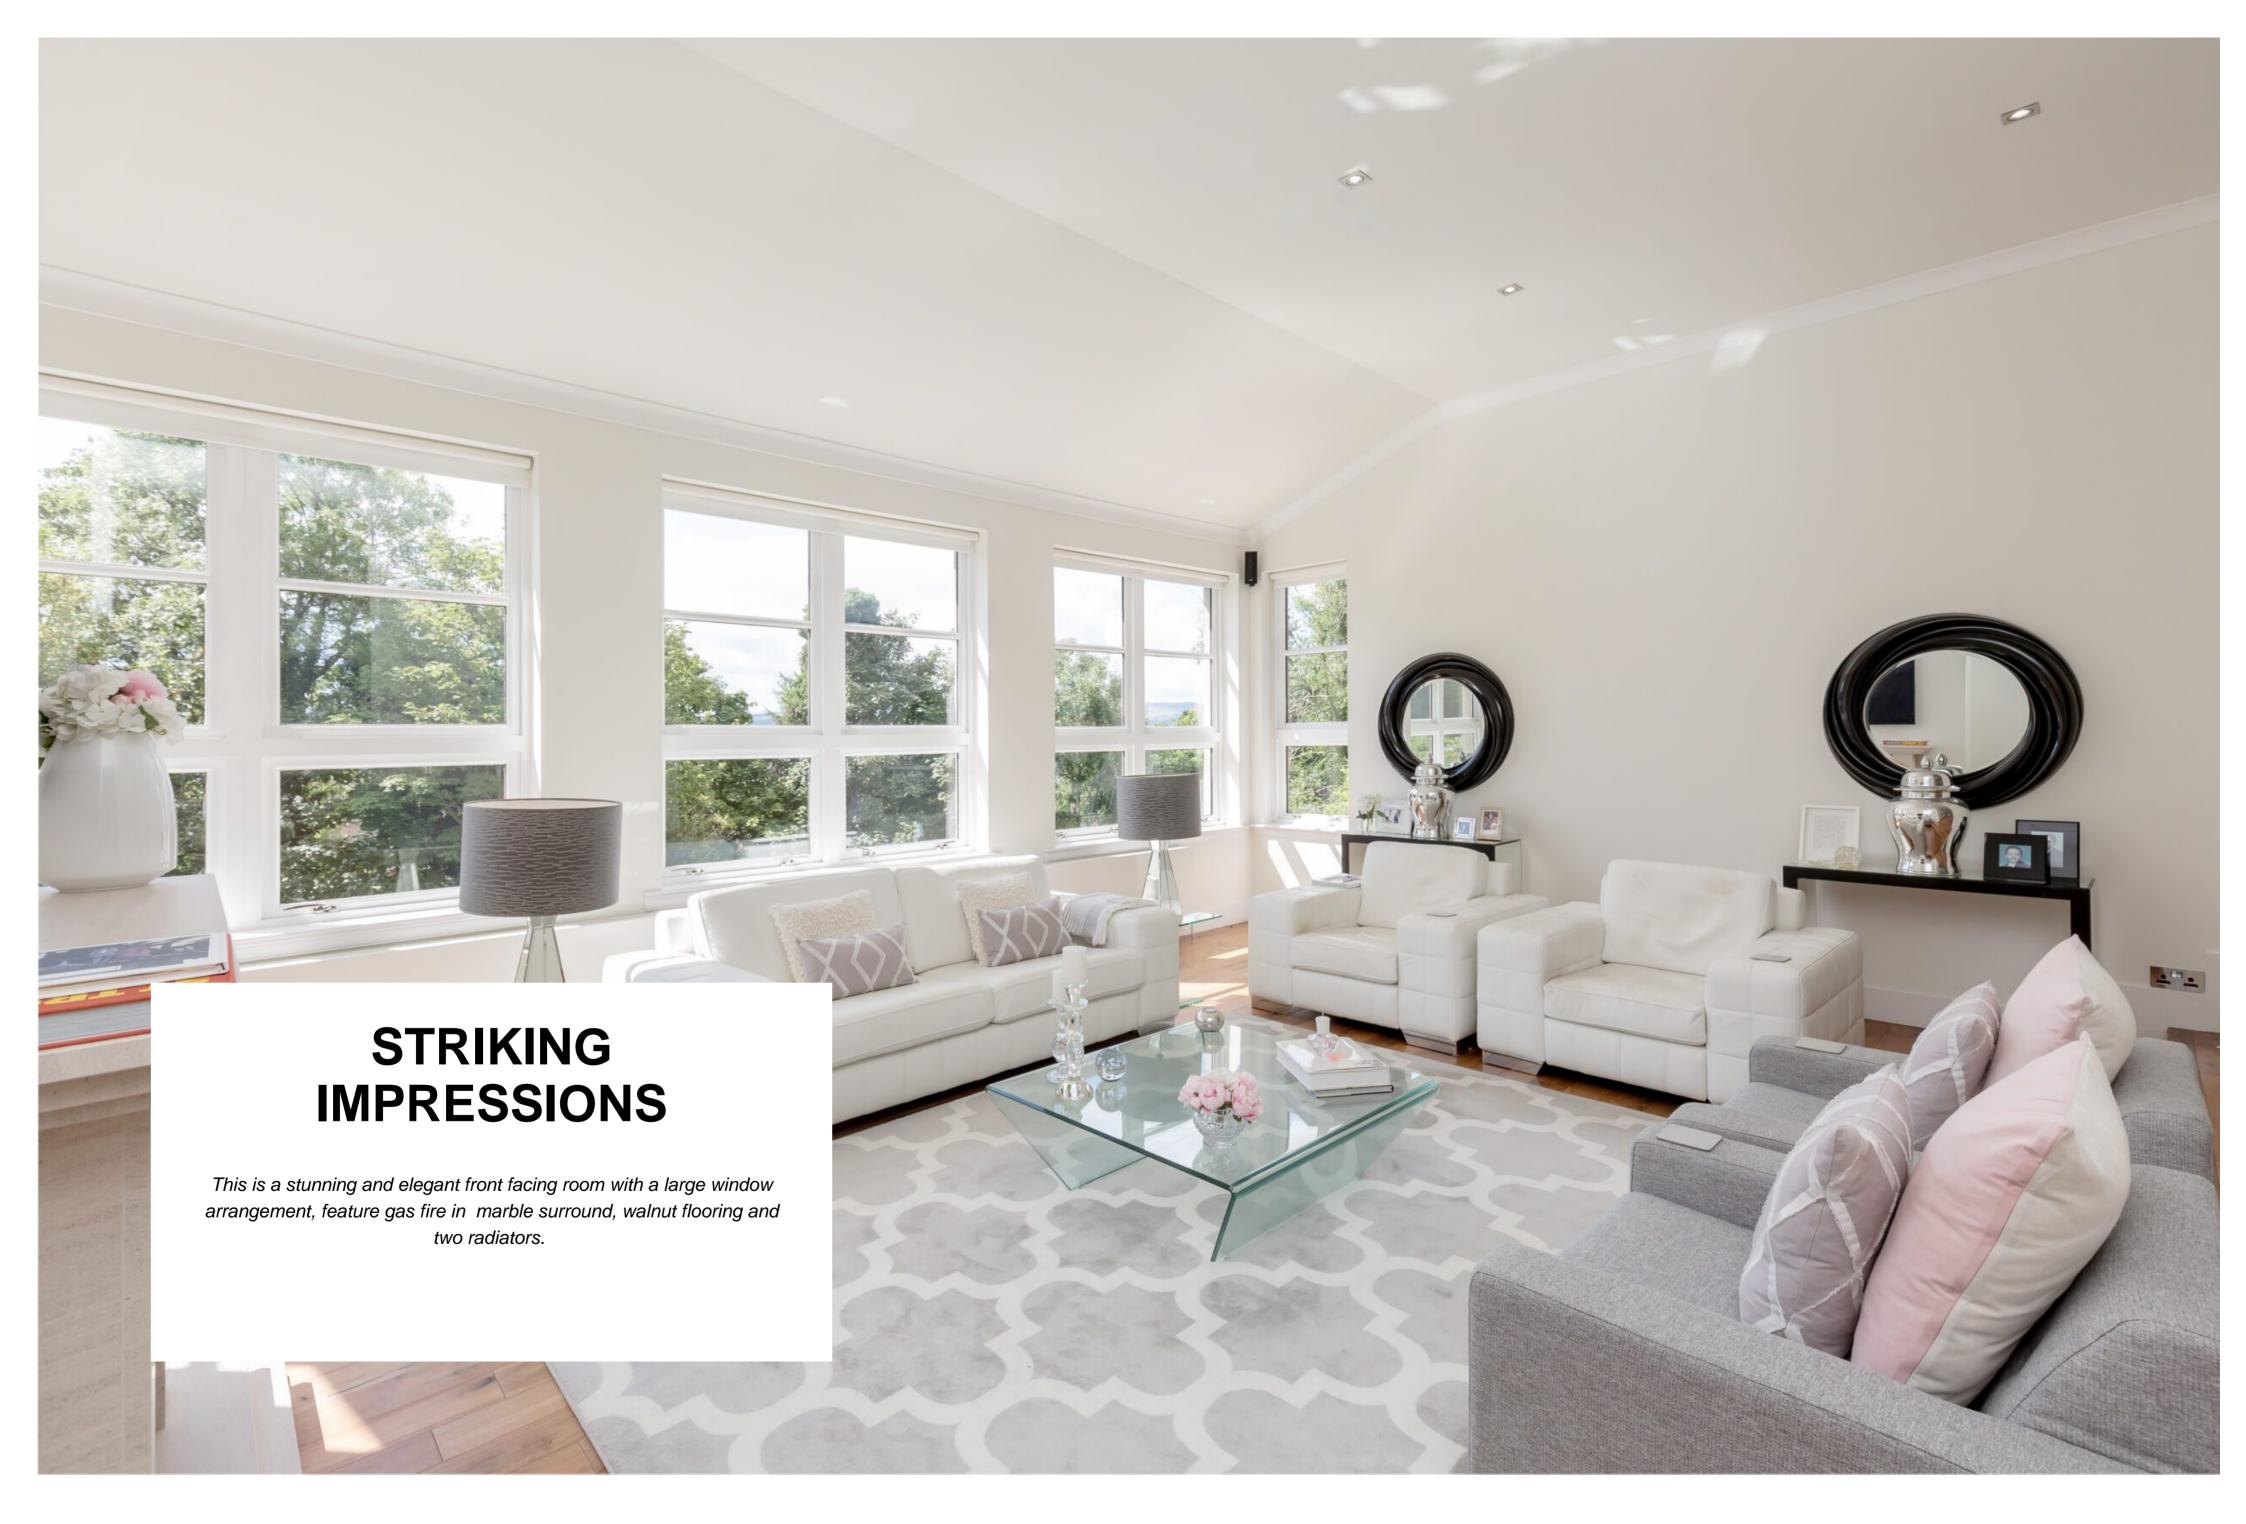

#### THE HOUSE

The flexible accommodation comprises; ground floor entrance hall leading to the double garage and gym. The helical staircase, with glass balustrade, spirals to the galleried landing which in turn flows well to the elegant drawing room, kitchen/dining room, utility room, hallway leading to family/ TV room, bedroom 4 and a WC completes the first-floor accommodation. The second floor is home to the principal bedroom suite complete with dressing room and en-suite, two further double bedrooms, one with en-suite, family bathroom and hall with two good sized storage cupboards.