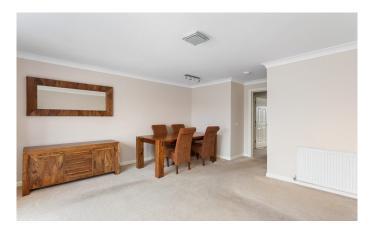

The internal accommodation comprises: an entrance hall with large storage cupboard, bright and spacious lounge, kitchen with integrated appliances, master double bedroom with built-in wardrobes, and separate bathroom. Warmth is provided by gas central heating and double glazing.