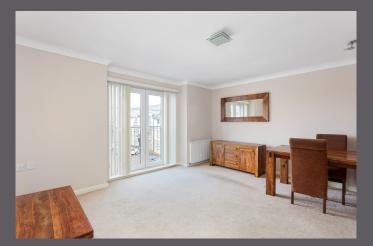

The internal accommodation comprises: an entrance hall with large storage cupboard, bright and spacious lounge, kitchen with integrated appliances, master double bedroom with built-in wardrobes, and separate bathroom. Warmth is provided by gas central heating and double glazing.