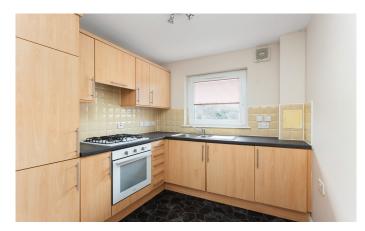

The internal accommodation comprises: an entrance hall with large storage cupboard, bright and spacious lounge, kitchen with integrated appliances, master double bedroom with built-in wardrobes, and separate bathroom. Warmth is provided by gas central heating and double glazing.