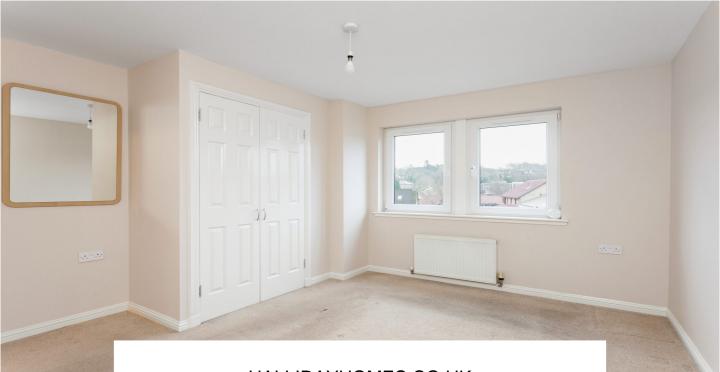

The internal accommodation comprises: an entrance hall with large storage cupboard, bright and spacious lounge, kitchen with integrated appliances, master double bedroom with built-in wardrobes, and separate bathroom. Warmth is provided by gas central heating and double glazing.