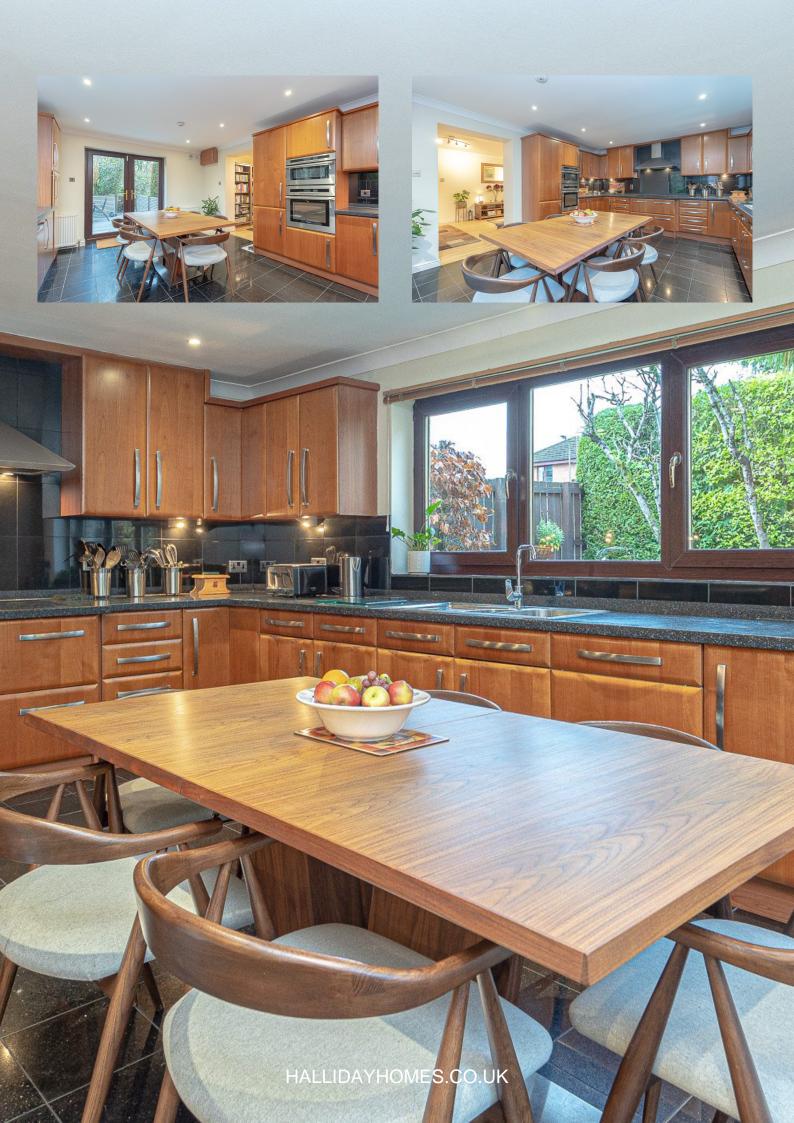

## 38 Springbank Gardens

The ground floor accommodation comprises; entrance hall, family room, luxury dining kitchen, lounge, dining room, cloak room and utility room. On the upper level there are four double bedrooms, three en-suites and the bathroom completes the internal accommodation. Warmth is provided by gas central heating and is fully double glazed.