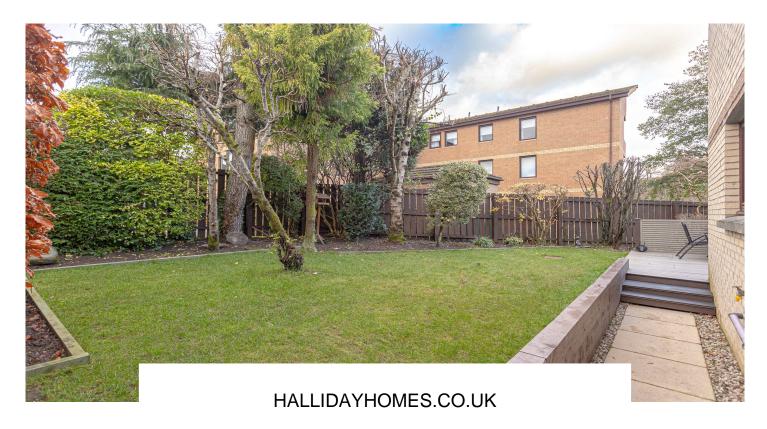

Externally the well-maintained landscaped garden, which wraps round to the side and rear, has a fine selection of shrubs and trees, gravel paths, a rockery and composite decking. Lovely views overlooking the river allan, a shed and an external water tap. Attached integral garage with light and power and an electric roller door. Monobloc bin storage. The property benefits from private and communal parking. Joint ownership of residents community hall.