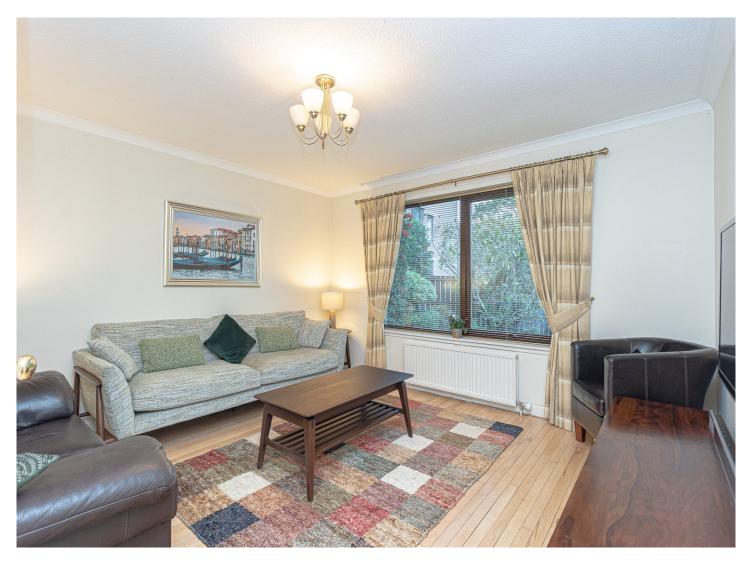

## 38 Springbank Gardens

The ground floor accommodation comprises; entrance hall, family room, luxury dining kitchen, lounge, dining room, cloak room and utility room. On the upper level there are four double bedrooms, three en-suites and the bathroom completes the internal accommodation. Warmth is provided by gas central heating and is fully double glazed.