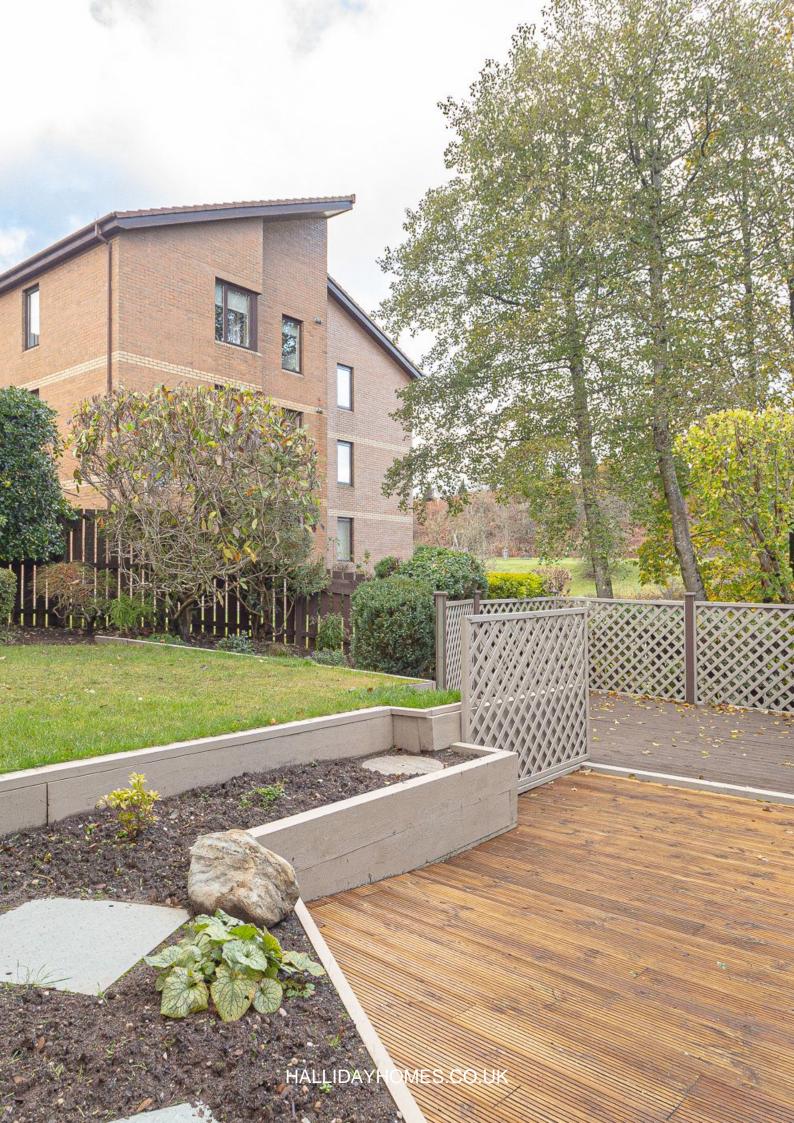

Externally the well-maintained landscaped garden, which wraps round to the side and rear, has a fine selection of shrubs and trees, gravel paths, a rockery and composite decking. Lovely views overlooking the river allan, a shed and an external water tap. Attached integral garage with light and power and an electric roller door. Monobloc bin storage. The property benefits from private and communal parking. Joint ownership of residents community hall.