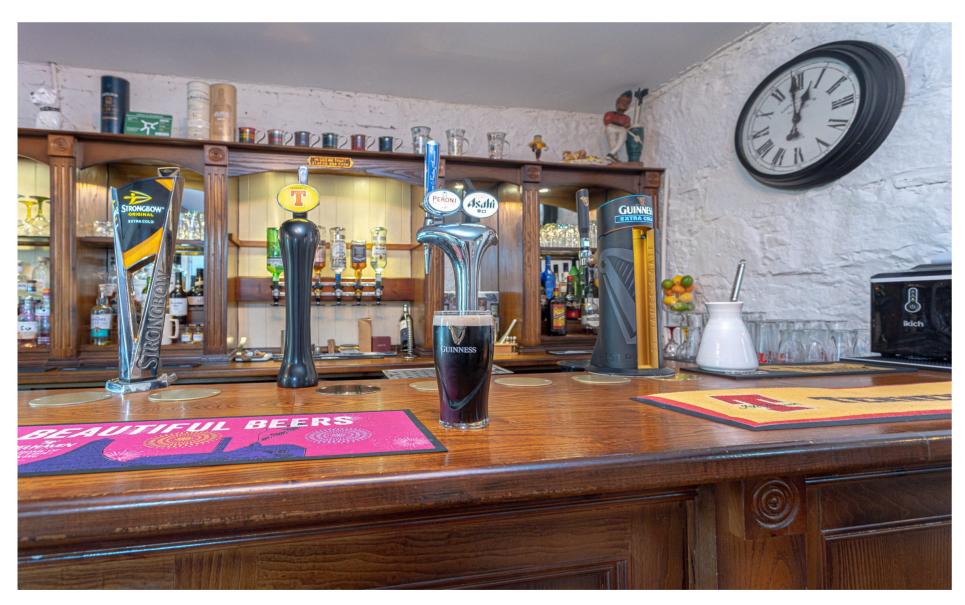

### THE HOUSE

The internal accommodation, spreading over approximately 7147 square feet, is formed over four levels. Upon entering the ground floor is the welcoming vestibule which leads to the fabulous hall off which are the drawing room, dining room, breakfasting kitchen, sitting room, utility room and family room. On the lower ground floor is self-contained accommodation of: sitting room, dining kitchen, two double bedrooms, en-suite bathroom, WC, dressing room / wine cellar and a boiler room. Separate games room/ bar and a home office are also located within the lower level. On the first floor, off the landing, are four double bedrooms, one en-suite, family bathroom, storage cupboard and access to the top floor. The top floor comprises single bedroomstudy room, loft storage and stairs to the Belvedere which has, extremely impressive, 360 degree views over the city of Stirling and beyond.