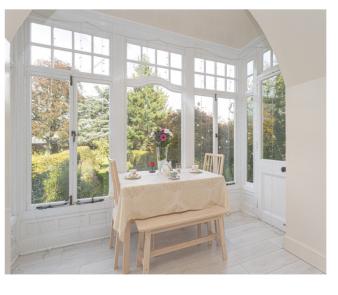

### THE HOUSE

The internal accommodation, spreading over approximately 7147 square feet, is formed over four levels. Upon entering the ground floor is the welcoming vestibule which leads to the fabulous hall off which are the drawing room, dining room, breakfasting kitchen, sitting room, utility room and family room. On the lower ground floor is self-contained accommodation of: sitting room, dining kitchen, two double bedrooms, en-suite bathroom, WC, dressing room / wine cellar and a boiler room. Separate games room/ bar and a home office are also located within the lower level. On the first floor, off the landing, are four double bedrooms, one en-suite, family bathroom, storage cupboard and access to the top floor. The top floor comprises single bedroomstudy room, loft storage and stairs to the Belvedere which has, extremely impressive, 360 degree views over the city of Stirling and beyond.