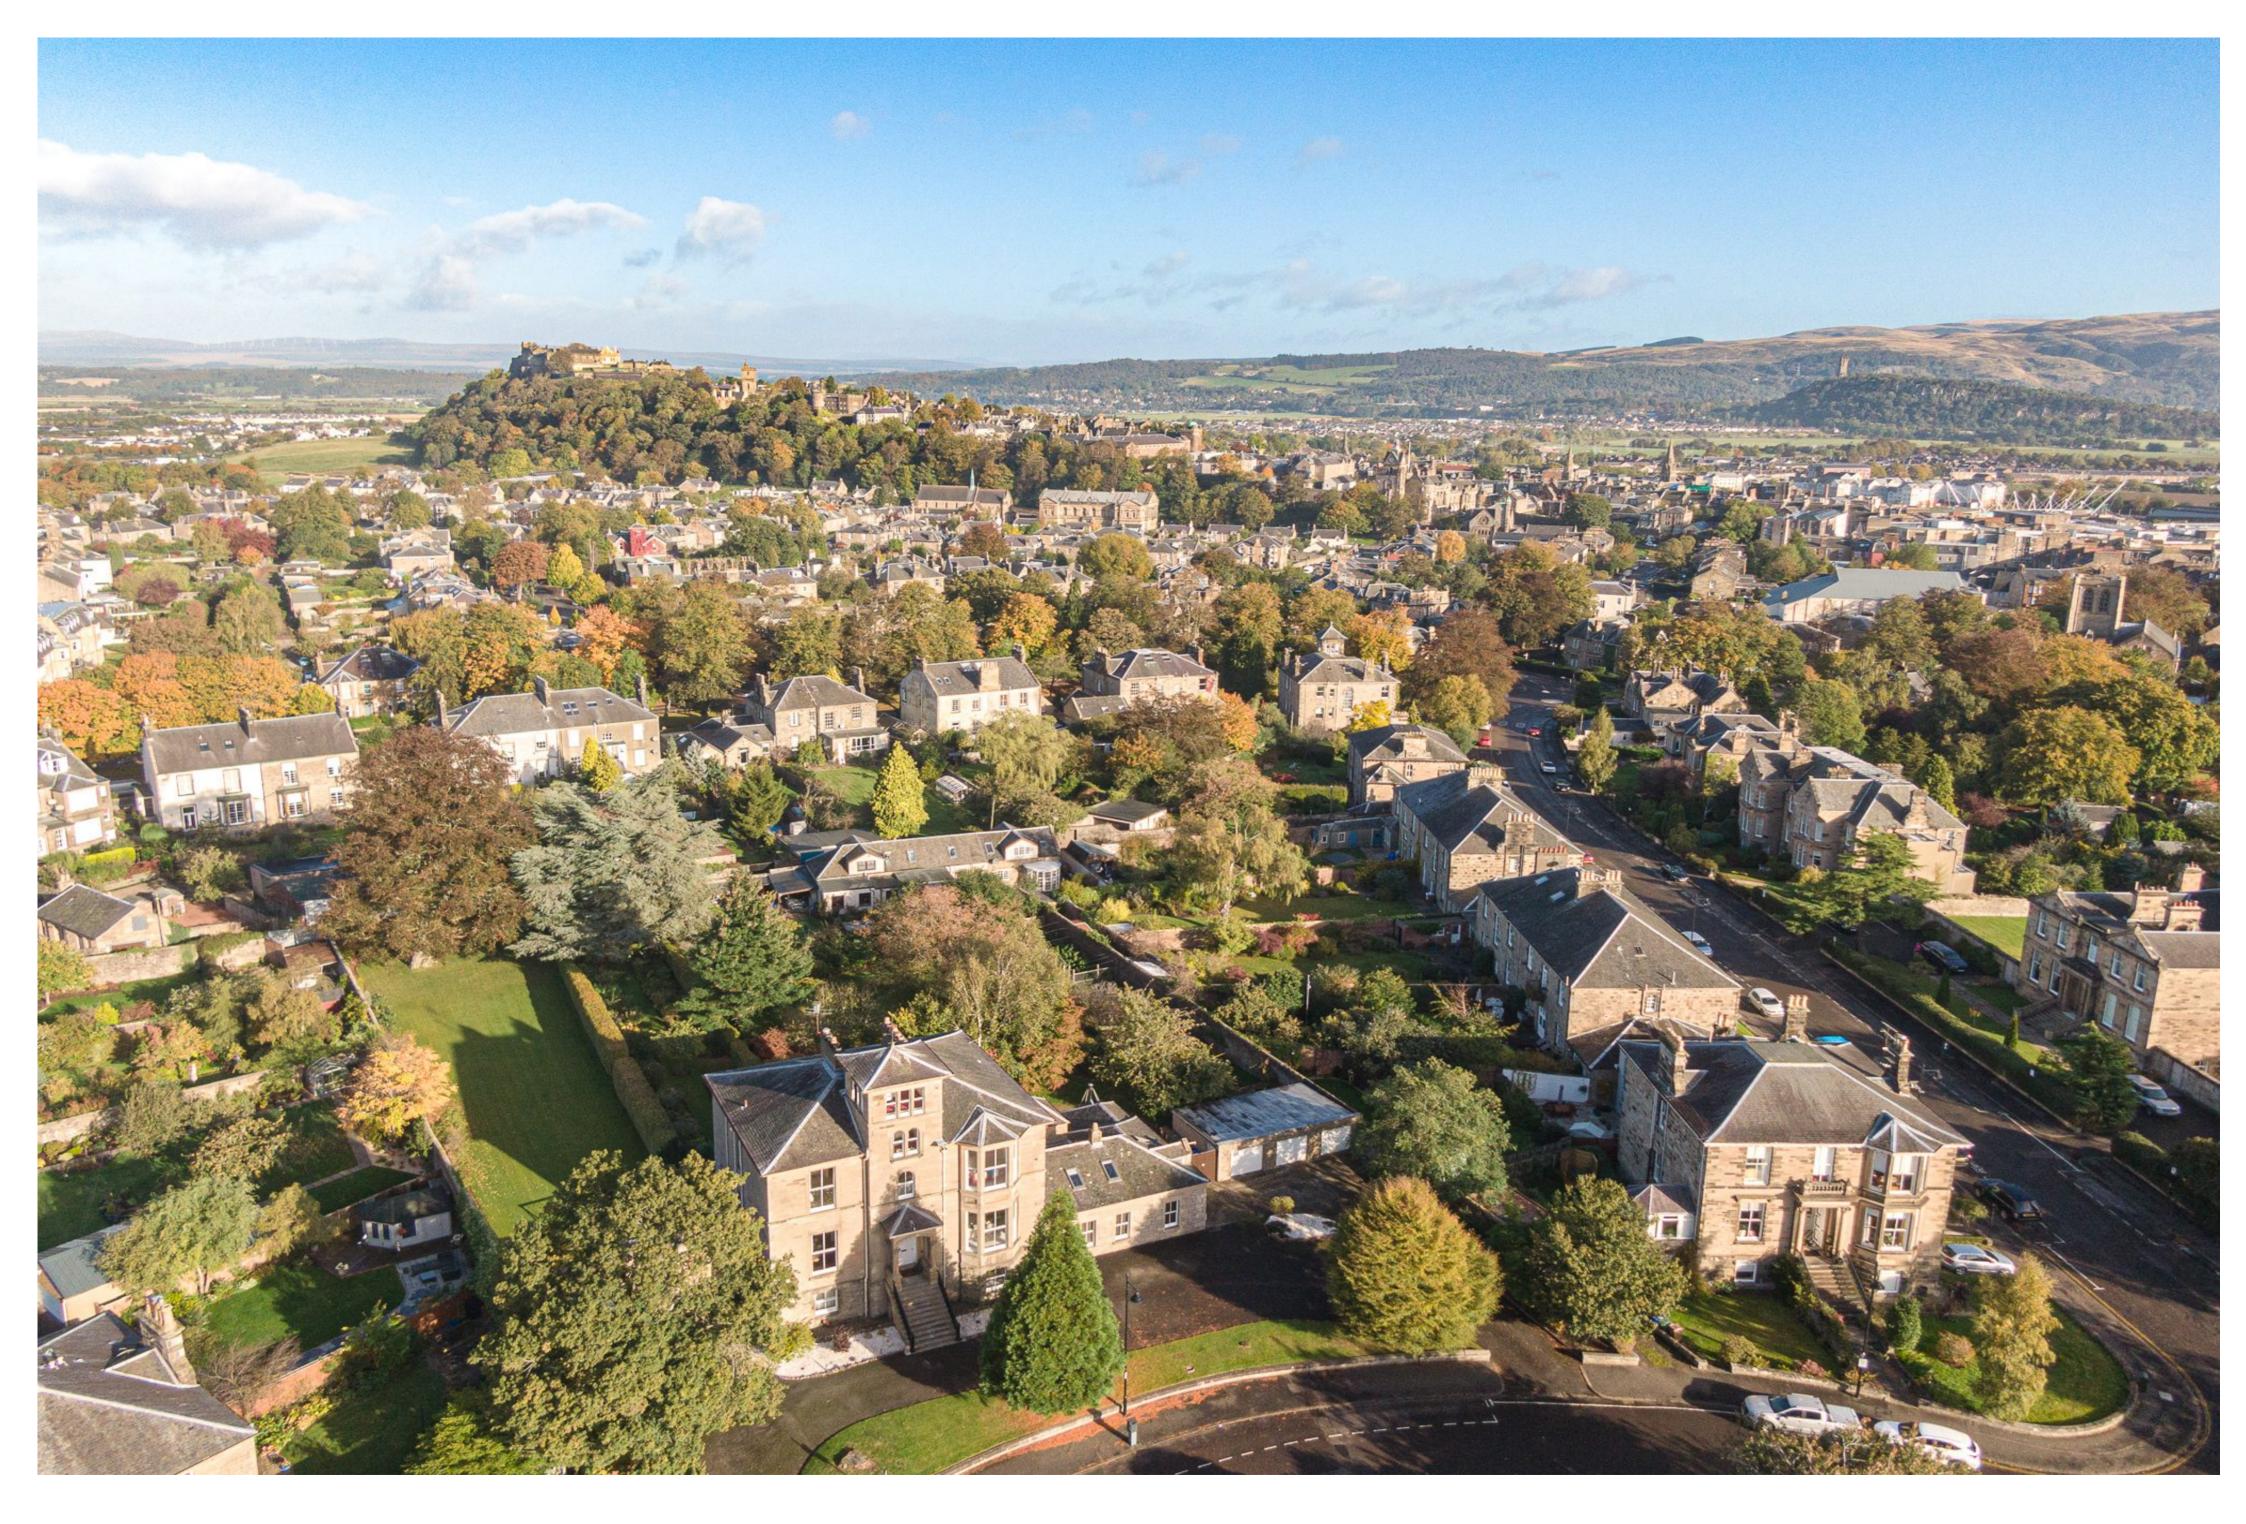

## 2 Southfield Crescent, Stirling

7 Beds | 4 Baths | 664m2

Externally the property sits in approximately an acre of grounds and to the front is the large driveway with dual access, lawn and a triple car garage. The beautiful, walled, rear facing garden is extremely private and offers a fine selection of trees such as the Camperdown Elm, Lebanese Cedar and Copper Beech, which are older than the house. Vegetable beds, fruit growing trees and bushes, hose pipe water system and three separate lawn areas divided by neatly trimmed beech hedging. Patio area with flower and herb beds, outhouse and old boiler room with light and power.