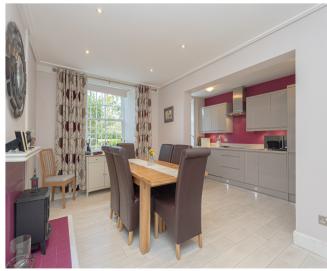

### THE HOUSE

The internal accommodation, spreading over approximately 7147 square feet, is formed over four levels. Upon entering the ground floor is the welcoming vestibule which leads to the fabulous hall off which are the drawing room, dining room, breakfasting kitchen, sitting room, utility room and family room. On the lower ground floor is self-contained accommodation of: sitting room, dining kitchen, two double bedrooms, en-suite bathroom, WC, dressing room / wine cellar and a boiler room. Separate games room/ bar and a home office are also located within the lower level. On the first floor, off the landing, are four double bedrooms, one en-suite, family bathroom, storage cupboard and access to the top floor. The top floor comprises single bedroomstudy room, loft storage and stairs to the Belvedere which has, extremely impressive, 360 degree views over the city of Stirling and beyond.