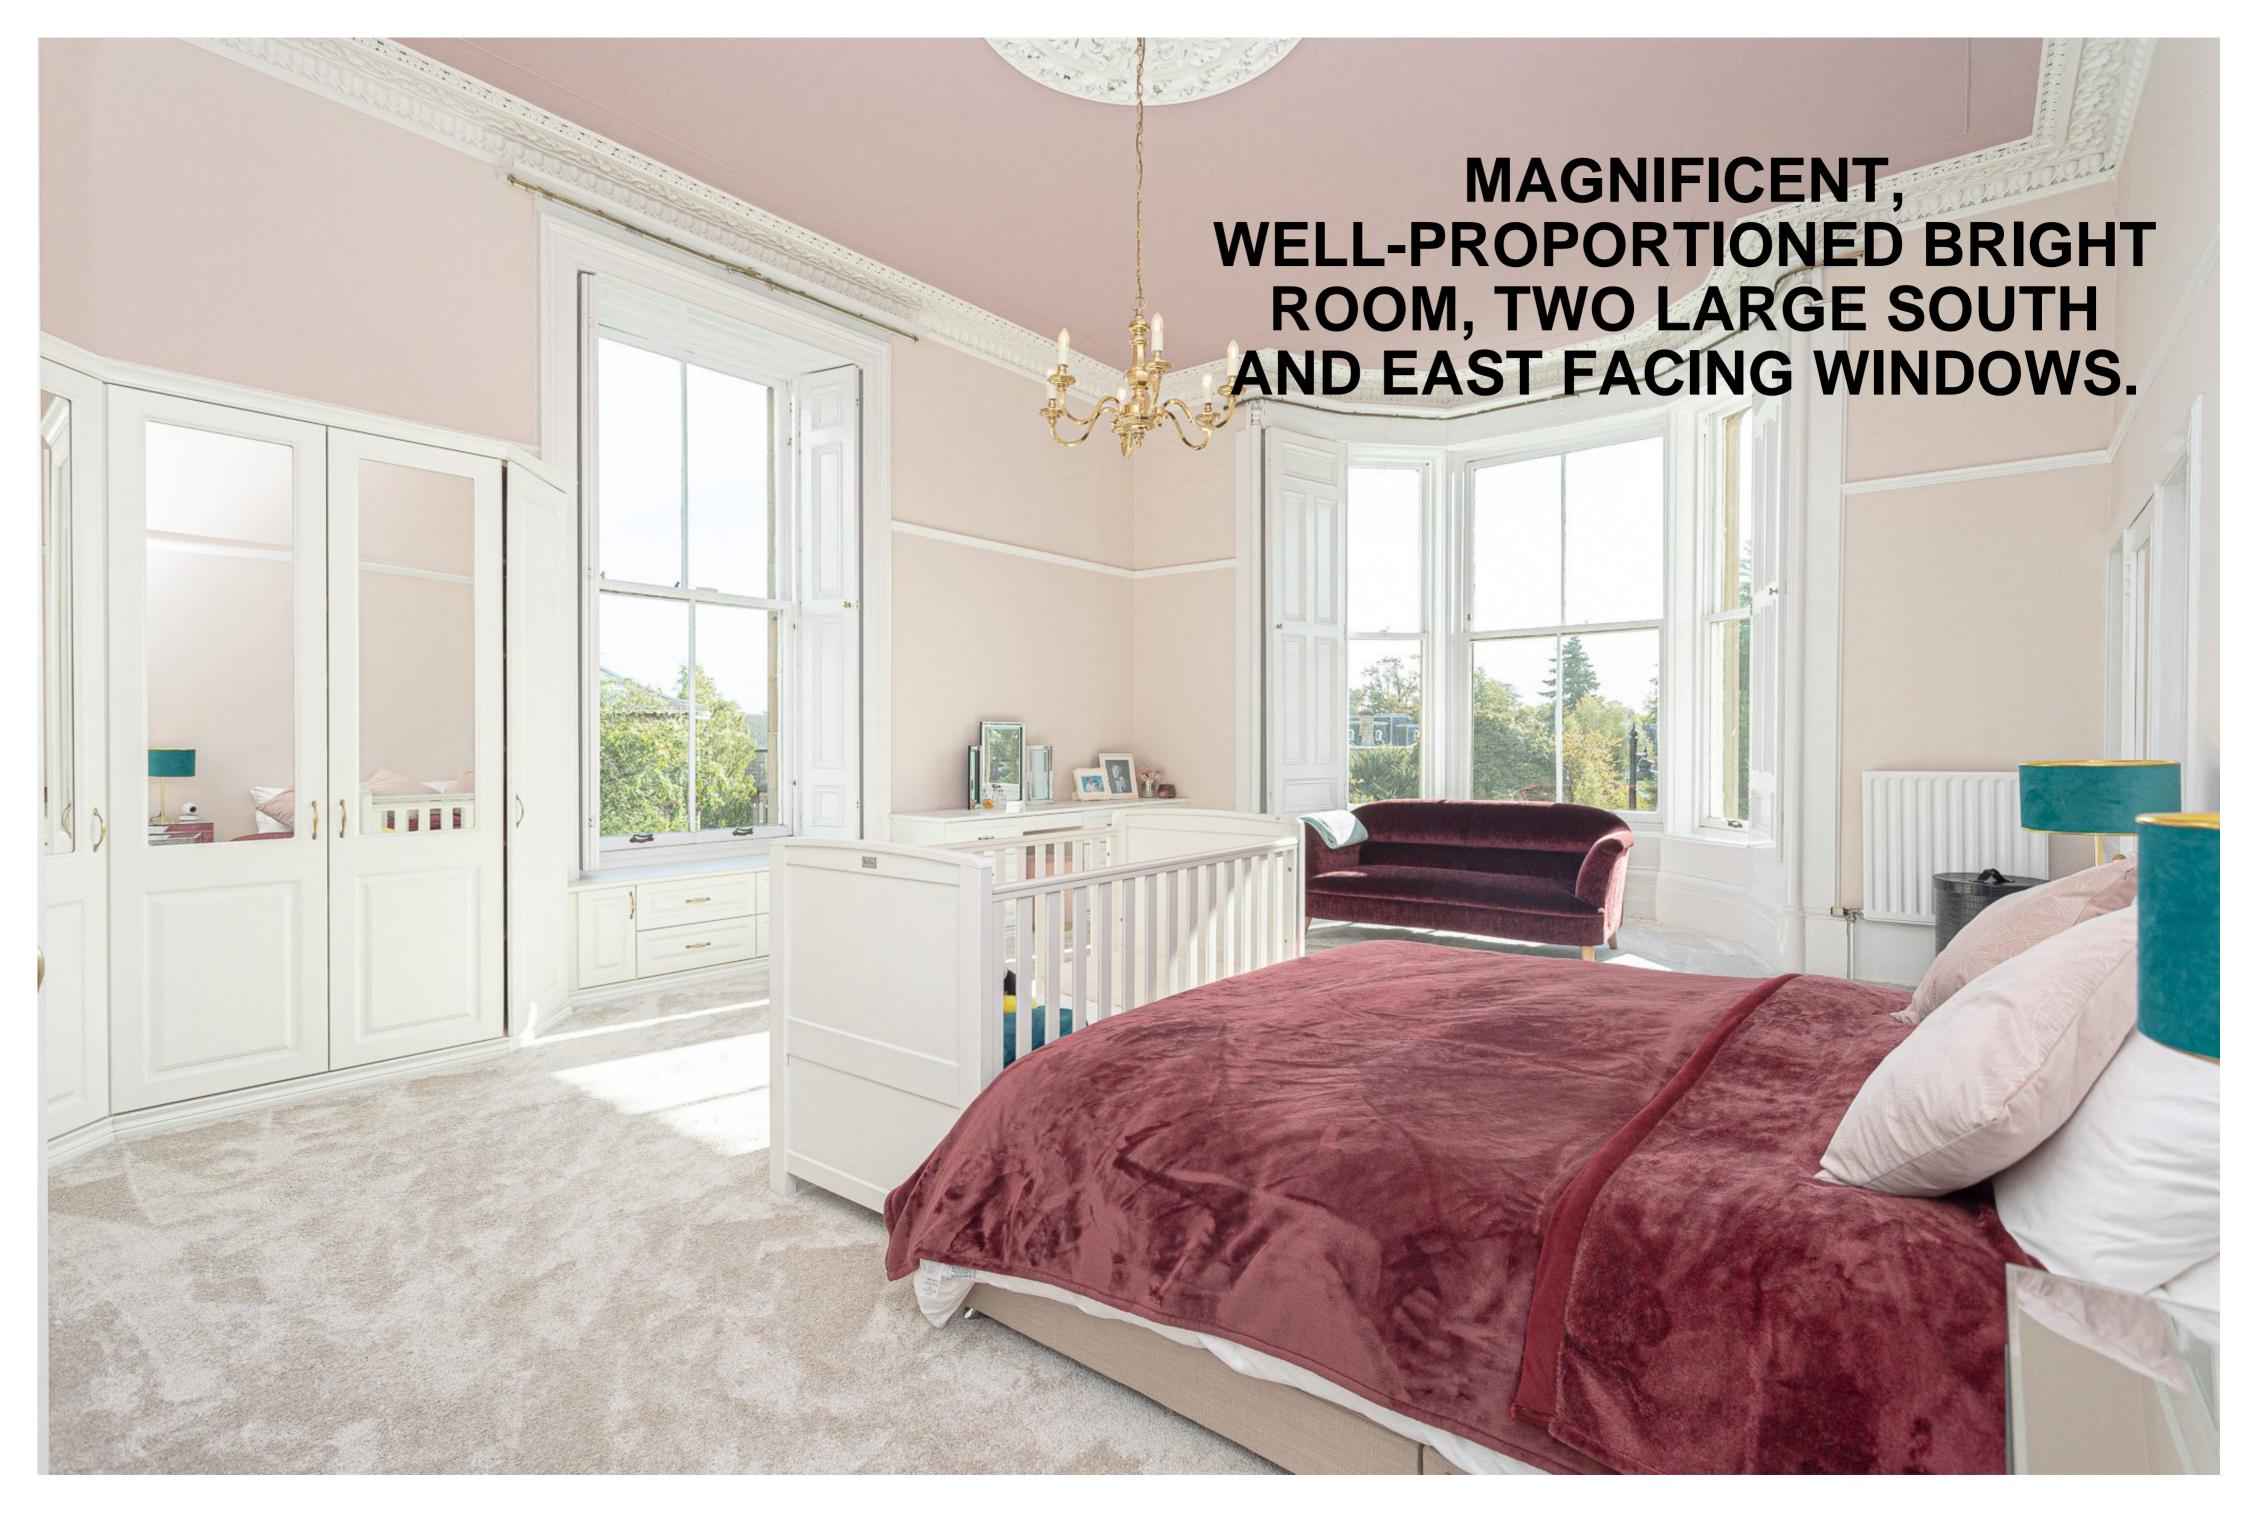

### THE HOUSE

The internal accommodation, spreading over approximately 7147 square feet, is formed over four levels. Upon entering the ground floor is the welcoming vestibule which leads to the fabulous hall off which are the drawing room, dining room, breakfasting kitchen, sitting room, utility room and family room. On the lower ground floor is self-contained accommodation of: sitting room, dining kitchen, two double bedrooms, en-suite bathroom, WC, dressing room / wine cellar and a boiler room. Separate games room/ bar and a home office are also located within the lower level. On the first floor, off the landing, are four double bedrooms, one en-suite, family bathroom, storage cupboard and access to the top floor. The top floor comprises single bedroomstudy room, loft storage and stairs to the Belvedere which has, extremely impressive, 360 degree views over the city of Stirling and beyond.