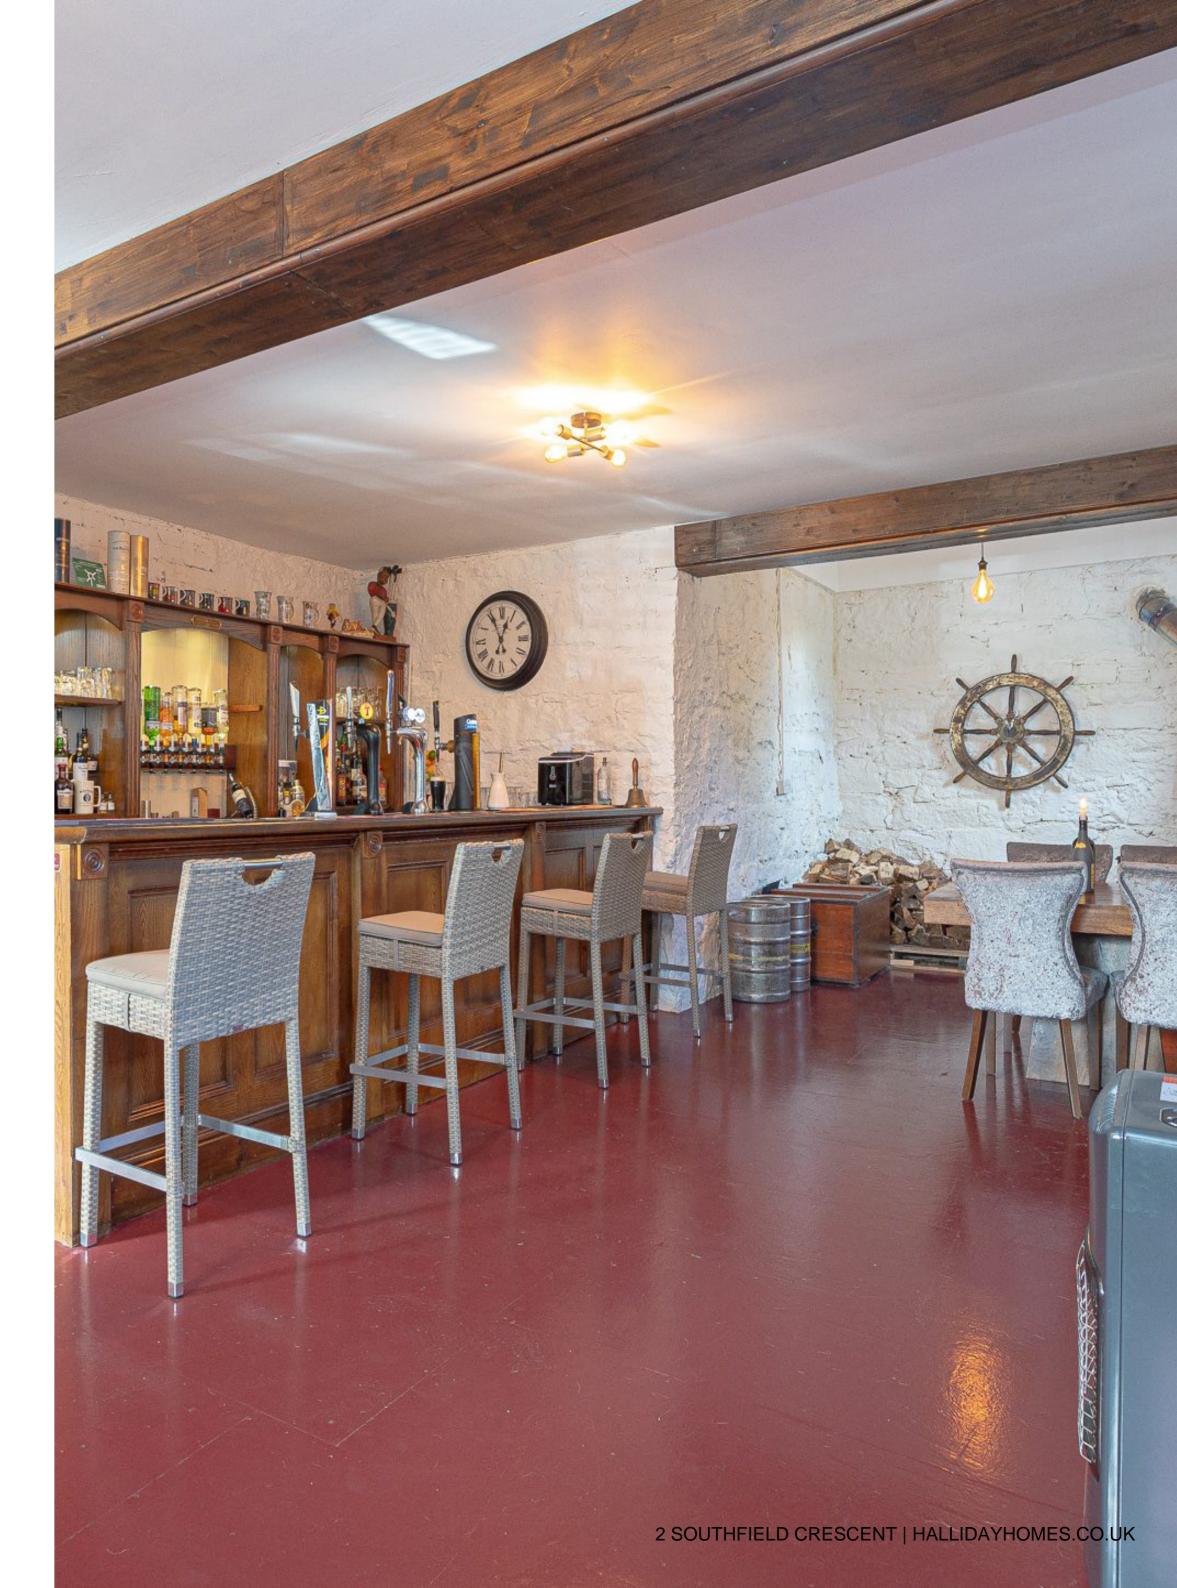

### THE HOUSE

The internal accommodation, spreading over approximately 7147 square feet, is formed over four levels. Upon entering the ground floor is the welcoming vestibule which leads to the fabulous hall off which are the drawing room, dining room, breakfasting kitchen, sitting room, utility room and family room. On the lower ground floor is self-contained accommodation of: sitting room, dining kitchen, two double bedrooms, en-suite bathroom, WC, dressing room / wine cellar and a boiler room. Separate games room/ bar and a home office are also located within the lower level. On the first floor, off the landing, are four double bedrooms, one en-suite, family bathroom, storage cupboard and access to the top floor. The top floor comprises single bedroomstudy room, loft storage and stairs to the Belvedere which has, extremely impressive, 360 degree views over the city of Stirling and beyond.