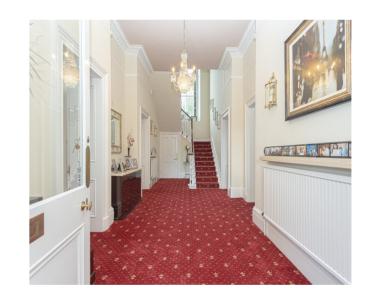

### THE HOUSE

The internal accommodation, spreading over approximately 7147 square feet, is formed over four levels. Upon entering the ground floor is the welcoming vestibule which leads to the fabulous hall off which are the drawing room, dining room, breakfasting kitchen, sitting room, utility room and family room. On the lower ground floor is self-contained accommodation of: sitting room, dining kitchen, two double bedrooms, en-suite bathroom, WC, dressing room / wine cellar and a boiler room. Separate games room/ bar and a home office are also located within the lower level. On the first floor, off the landing, are four double bedrooms, one en-suite, family bathroom, storage cupboard and access to the top floor. The top floor comprises single bedroomstudy room, loft storage and stairs to the Belvedere which has, extremely impressive, 360 degree views over the city of Stirling and beyond.