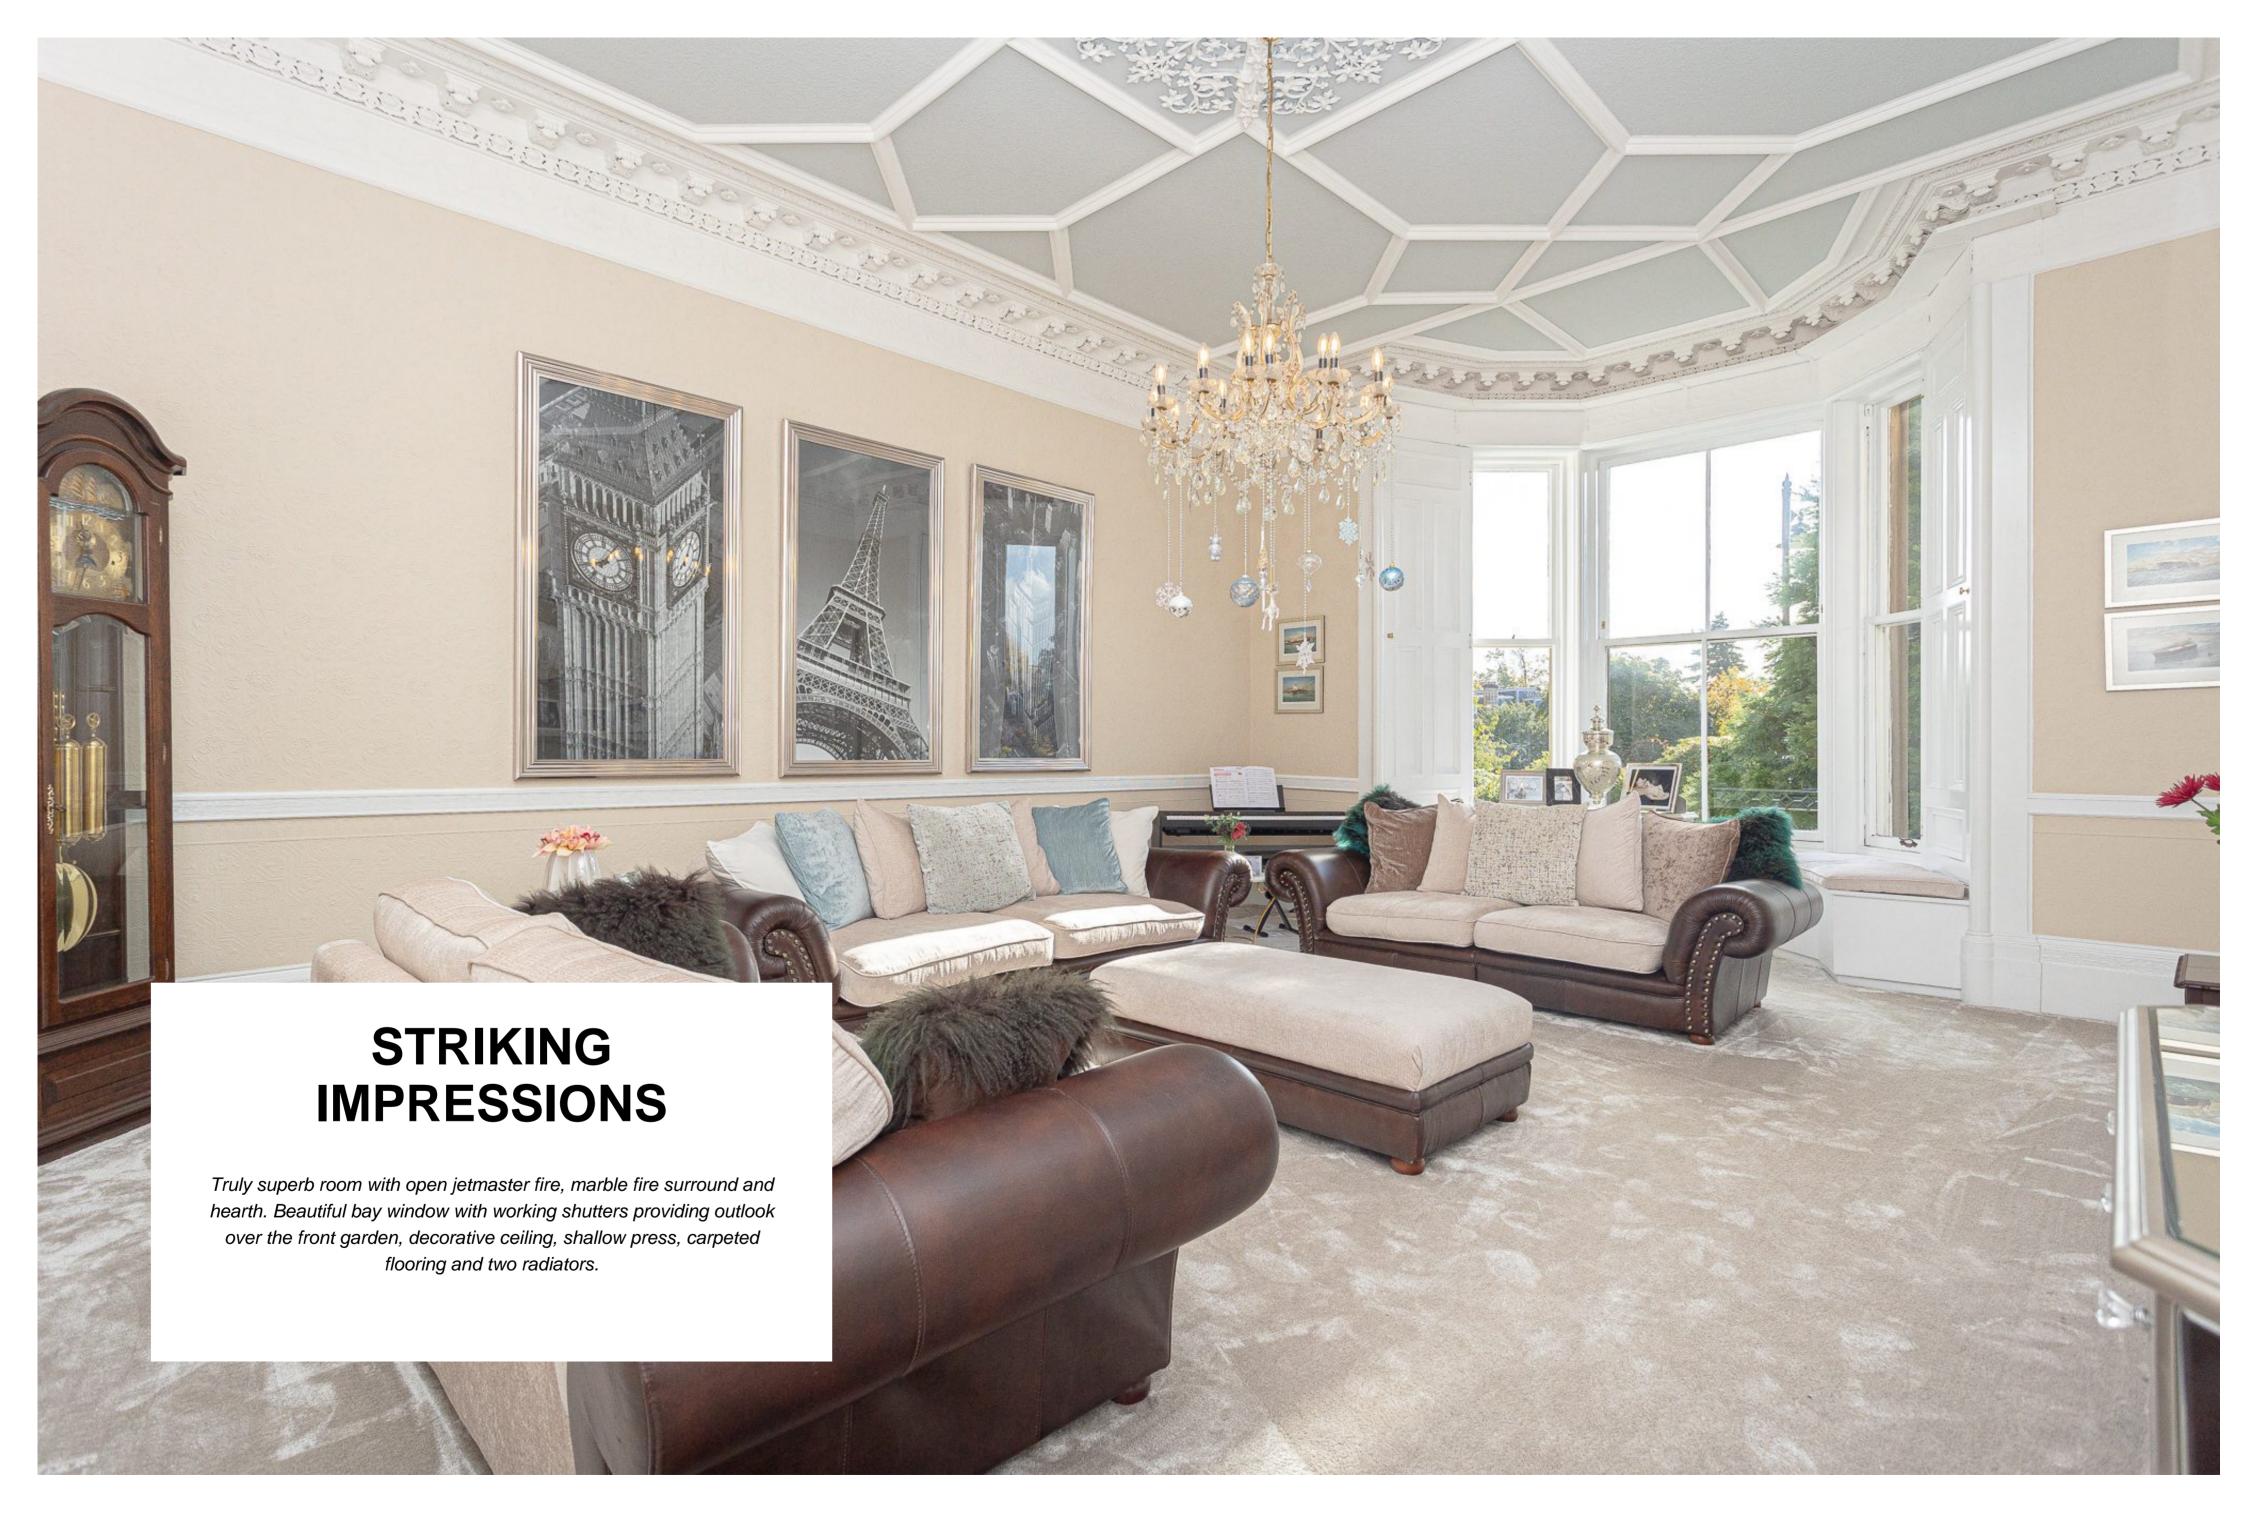

### THE HOUSE

The internal accommodation, spreading over approximately 7147 square feet, is formed over four levels. Upon entering the ground floor is the welcoming vestibule which leads to the fabulous hall off which are the drawing room, dining room, breakfasting kitchen, sitting room, utility room and family room. On the lower ground floor is self-contained accommodation of: sitting room, dining kitchen, two double bedrooms, en-suite bathroom, WC, dressing room / wine cellar and a boiler room. Separate games room/ bar and a home office are also located within the lower level. On the first floor, off the landing, are four double bedrooms, one en-suite, family bathroom, storage cupboard and access to the top floor. The top floor comprises single bedroomstudy room, loft storage and stairs to the Belvedere which has, extremely impressive, 360 degree views over the city of Stirling and beyond.