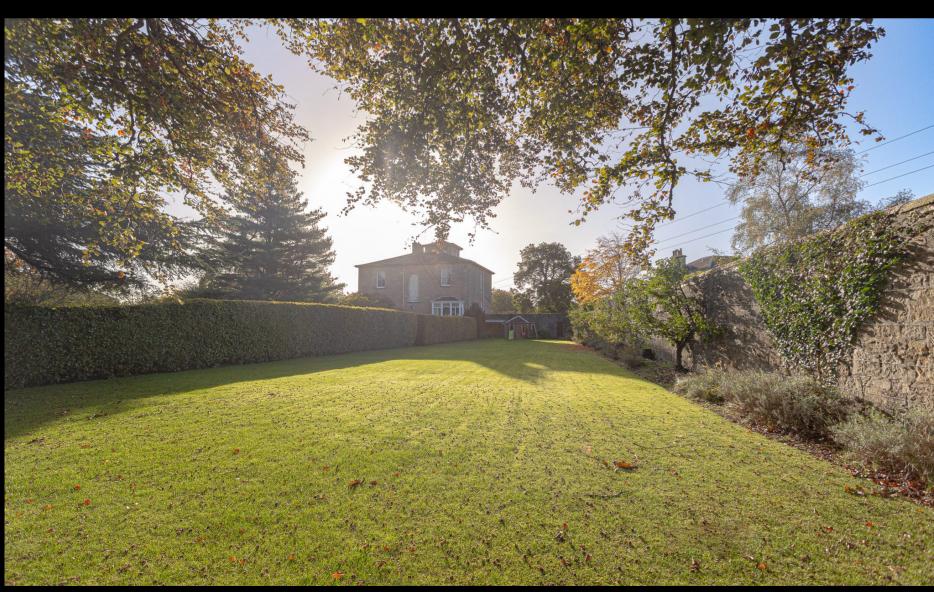

Externally the property sits in approximately an acre of grounds and to the front is the large driveway with dual access, lawn and a triple car garage. The beautiful, walled, rear facing garden is extremely private and offers a fine selection of trees such as the Camperdown Elm, Lebanese Cedar and Copper Beech, which are older than the house. Vegetable beds, fruit growing trees and bushes, hose pipe water system and three separate lawn areas divided by neatly trimmed beech hedging. Patio area with flower and herb beds, outhouse and old boiler room with light and power.