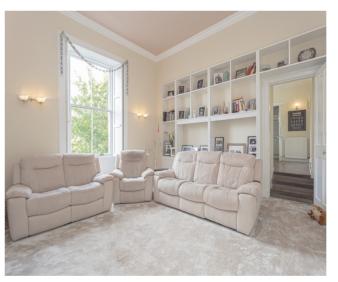

### THE HOUSE

The internal accommodation, spreading over approximately 7147 square feet, is formed over four levels. Upon entering the ground floor is the welcoming vestibule which leads to the fabulous hall off which are the drawing room, dining room, breakfasting kitchen, sitting room, utility room and family room. On the lower ground floor is self-contained accommodation of: sitting room, dining kitchen, two double bedrooms, en-suite bathroom, WC, dressing room / wine cellar and a boiler room. Separate games room/ bar and a home office are also located within the lower level. On the first floor, off the landing, are four double bedrooms, one en-suite, family bathroom, storage cupboard and access to the top floor. The top floor comprises single bedroomstudy room, loft storage and stairs to the Belvedere which has, extremely impressive, 360 degree views over the city of Stirling and beyond.