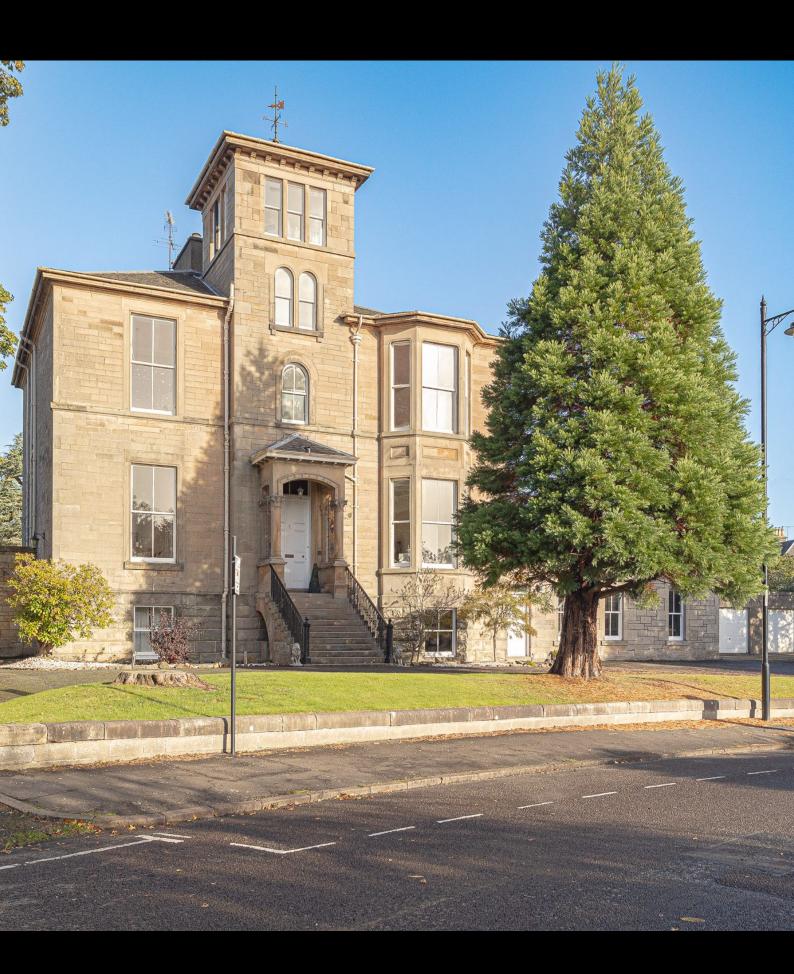

## 2 Southfield Crescent, Stirling

7 Beds | 4 Baths | 664m2

### THE HOUSE

The internal accommodation, spreading over approximately 7147 square feet, is formed over four levels. Upon entering the ground floor is the welcoming vestibule which leads to the fabulous hall off which are the drawing room, dining room, breakfasting kitchen, sitting room, utility room and family room. On the lower ground floor is self-contained accommodation of: sitting room, dining kitchen, two double bedrooms, en-suite bathroom, WC, dressing room / wine cellar and a boiler room. Separate games room/ bar and a home office are also located within the lower level. On the first floor, off the landing, are four double bedrooms, one en-suite, family bathroom, storage cupboard and access to the top floor. The top floor comprises single bedroomstudy room, loft storage and stairs to the Belvedere which has, extremely impressive, 360 degree views over the city of Stirling and beyond.

Externally the property sits in approximately an acre of grounds and to the front is the large driveway with dual access, lawn and a triple car garage. The beautiful, walled, rear facing garden is extremely private and offers a fine selection of trees such as the Camperdown Elm, Lebanese Cedar and Copper Beech, which are older than the house. Vegetable beds, fruit growing trees and bushes, hose pipe water system and three separate lawn areas divided by neatly trimmed beech hedging. Patio area with flower and herb beds, outhouse and old boiler room with light and power.