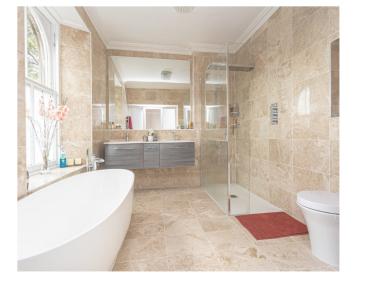

### THE HOUSE

The internal accommodation, spreading over approximately 7147 square feet, is formed over four levels. Upon entering the ground floor is the welcoming vestibule which leads to the fabulous hall off which are the drawing room, dining room, breakfasting kitchen, sitting room, utility room and family room. On the lower ground floor is self-contained accommodation of: sitting room, dining kitchen, two double bedrooms, en-suite bathroom, WC, dressing room / wine cellar and a boiler room. Separate games room/ bar and a home office are also located within the lower level. On the first floor, off the landing, are four double bedrooms, one en-suite, family bathroom, storage cupboard and access to the top floor. The top floor comprises single bedroomstudy room, loft storage and stairs to the Belvedere which has, extremely impressive, 360 degree views over the city of Stirling and beyond.