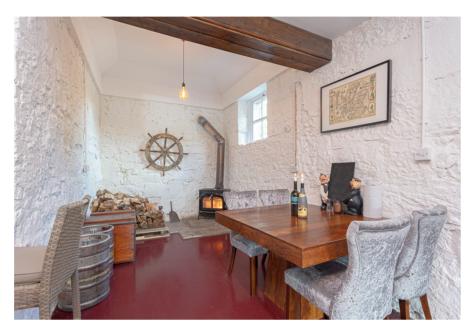

### THE HOUSE

The internal accommodation, spreading over approximately 7147 square feet, is formed over four levels. Upon entering the ground floor is the welcoming vestibule which leads to the fabulous hall off which are the drawing room, dining room, breakfasting kitchen, sitting room, utility room and family room. On the lower ground floor is self-contained accommodation of: sitting room, dining kitchen, two double bedrooms, en-suite bathroom, WC, dressing room / wine cellar and a boiler room. Separate games room/ bar and a home office are also located within the lower level. On the first floor, off the landing, are four double bedrooms, one en-suite, family bathroom, storage cupboard and access to the top floor. The top floor comprises single bedroomstudy room, loft storage and stairs to the Belvedere which has, extremely impressive, 360 degree views over the city of Stirling and beyond.