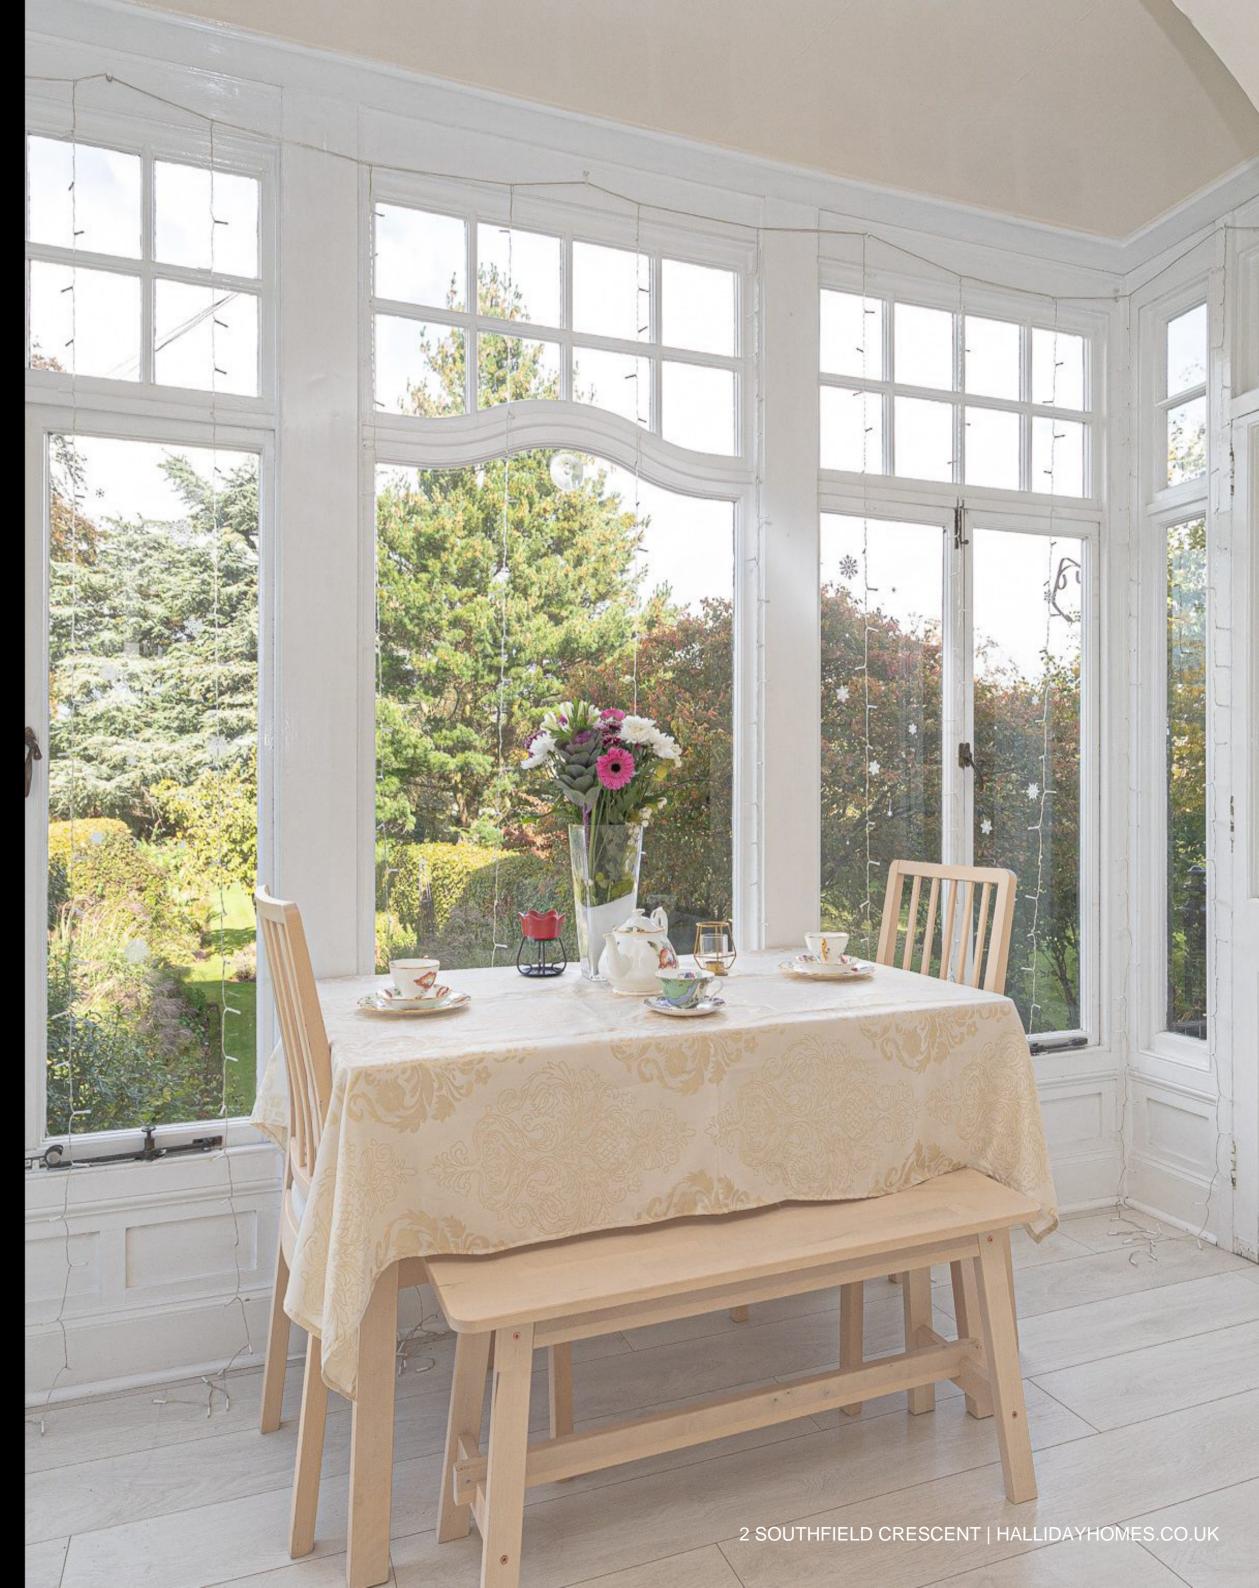

### THE HOUSE

The internal accommodation, spreading over approximately 7147 square feet, is formed over four levels. Upon entering the ground floor is the welcoming vestibule which leads to the fabulous hall off which are the drawing room, dining room, breakfasting kitchen, sitting room, utility room and family room. On the lower ground floor is self-contained accommodation of: sitting room, dining kitchen, two double bedrooms, en-suite bathroom, WC, dressing room / wine cellar and a boiler room. Separate games room/ bar and a home office are also located within the lower level. On the first floor, off the landing, are four double bedrooms, one en-suite, family bathroom, storage cupboard and access to the top floor. The top floor comprises single bedroomstudy room, loft storage and stairs to the Belvedere which has, extremely impressive, 360 degree views over the city of Stirling and beyond.