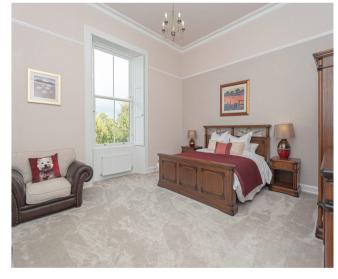

### THE HOUSE

The internal accommodation, spreading over approximately 7147 square feet, is formed over four levels. Upon entering the ground floor is the welcoming vestibule which leads to the fabulous hall off which are the drawing room, dining room, breakfasting kitchen, sitting room, utility room and family room. On the lower ground floor is self-contained accommodation of: sitting room, dining kitchen, two double bedrooms, en-suite bathroom, WC, dressing room / wine cellar and a boiler room. Separate games room/ bar and a home office are also located within the lower level. On the first floor, off the landing, are four double bedrooms, one en-suite, family bathroom, storage cupboard and access to the top floor. The top floor comprises single bedroomstudy room, loft storage and stairs to the Belvedere which has, extremely impressive, 360 degree views over the city of Stirling and beyond.