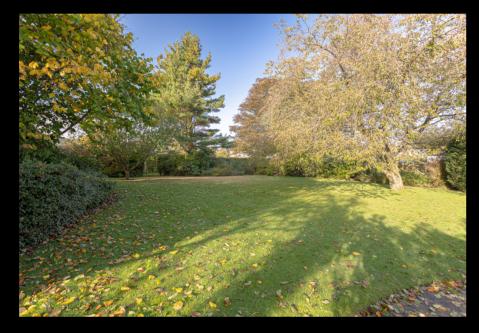

Externally the property sits in approximately an acre of grounds and to the front is the large driveway with dual access, lawn and a triple car garage. The beautiful, walled, rear facing garden is extremely private and offers a fine selection of trees such as the Camperdown Elm, Lebanese Cedar and Copper Beech, which are older than the house. Vegetable beds, fruit growing trees and bushes, hose pipe water system and three separate lawn areas divided by neatly trimmed beech hedging. Patio area with flower and herb beds, outhouse and old boiler room with light and power.