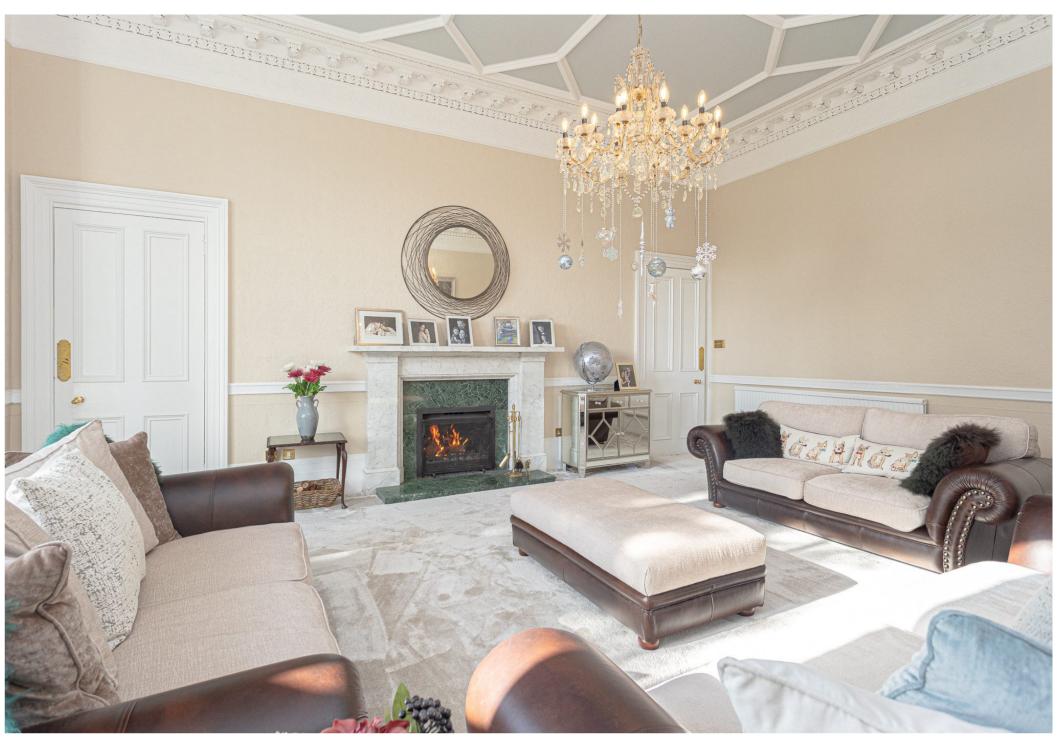

### THE HOUSE

The internal accommodation, spreading over approximately 7147 square feet, is formed over four levels. Upon entering the ground floor is the welcoming vestibule which leads to the fabulous hall off which are the drawing room, dining room, breakfasting kitchen, sitting room, utility room and family room. On the lower ground floor is self-contained accommodation of: sitting room, dining kitchen, two double bedrooms, en-suite bathroom, WC, dressing room / wine cellar and a boiler room. Separate games room/ bar and a home office are also located within the lower level. On the first floor, off the landing, are four double bedrooms, one en-suite, family bathroom, storage cupboard and access to the top floor. The top floor comprises single bedroomstudy room, loft storage and stairs to the Belvedere which has, extremely impressive, 360 degree views over the city of Stirling and beyond.