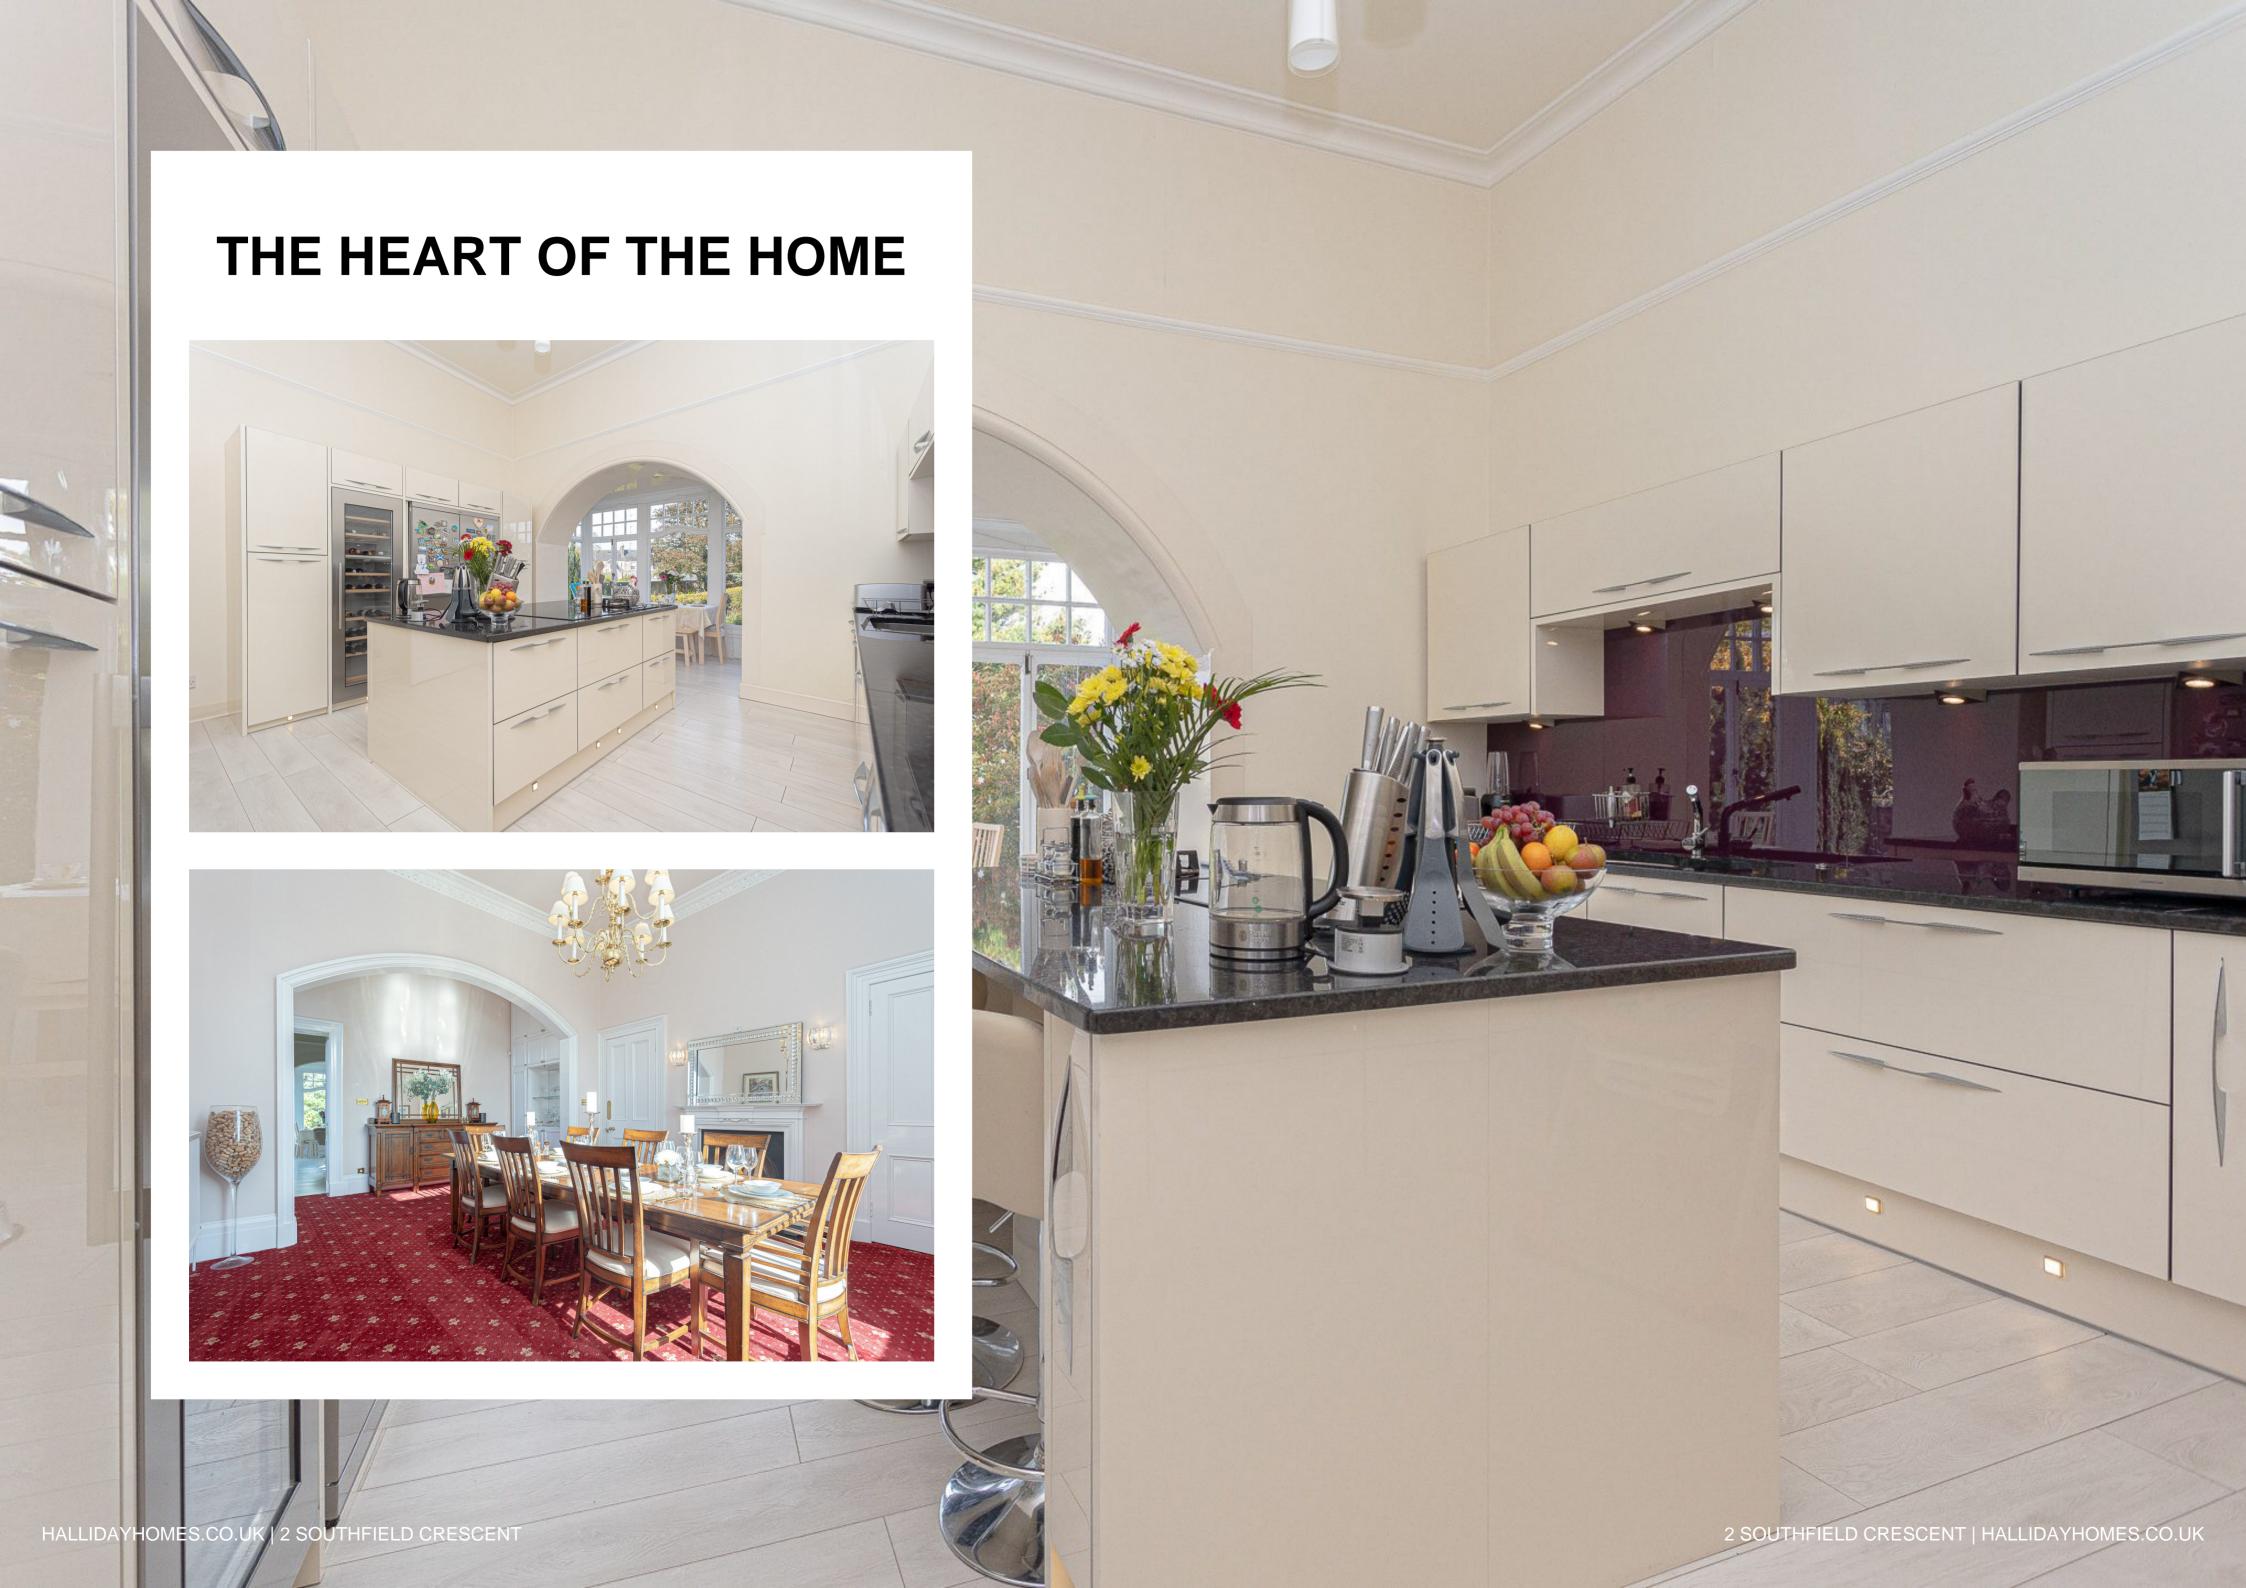

### THE HOUSE

The internal accommodation, spreading over approximately 7147 square feet, is formed over four levels. Upon entering the ground floor is the welcoming vestibule which leads to the fabulous hall off which are the drawing room, dining room, breakfasting kitchen, sitting room, utility room and family room. On the lower ground floor is self-contained accommodation of: sitting room, dining kitchen, two double bedrooms, en-suite bathroom, WC, dressing room / wine cellar and a boiler room. Separate games room/ bar and a home office are also located within the lower level. On the first floor, off the landing, are four double bedrooms, one en-suite, family bathroom, storage cupboard and access to the top floor. The top floor comprises single bedroomstudy room, loft storage and stairs to the Belvedere which has, extremely impressive, 360 degree views over the city of Stirling and beyond.