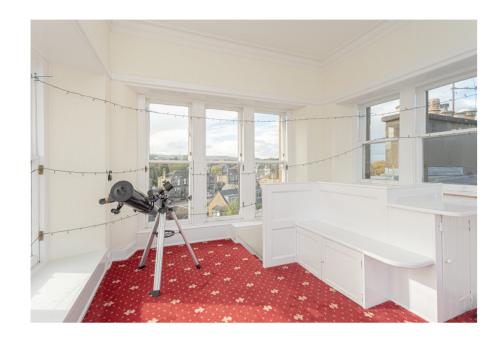

## 2 Southfield Crescent, Stirling

7 Beds | 4 Baths | 664m2

### THE HOUSE

The internal accommodation, spreading over approximately 7147 square feet, is formed over four levels. Upon entering the ground floor is the welcoming vestibule which leads to the fabulous hall off which are the drawing room, dining room, breakfasting kitchen, sitting room, utility room and family room. On the lower ground floor is self-contained accommodation of: sitting room, dining kitchen, two double bedrooms, en-suite bathroom, WC, dressing room / wine cellar and a boiler room. Separate games room/ bar and a home office are also located within the lower level. On the first floor, off the landing, are four double bedrooms, one en-suite, family bathroom, storage cupboard and access to the top floor. The top floor comprises single bedroomstudy room, loft storage and stairs to the Belvedere which has, extremely impressive, 360 degree views over the city of Stirling and beyond.