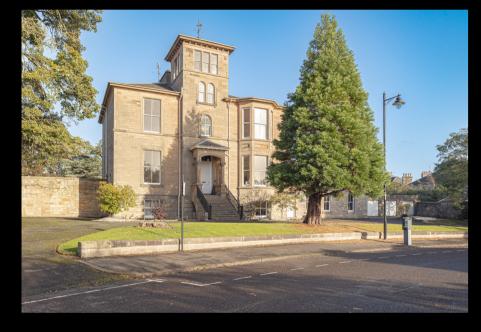

## 2 Southfield Crescent, Stirling

7 Beds | 4 Baths | 664m2

### THE HOUSE

The internal accommodation, spreading over approximately 7147 square feet, is formed over four levels. Upon entering the ground floor is the welcoming vestibule which leads to the fabulous hall off which are the drawing room, dining room, breakfasting kitchen, sitting room, utility room and family room. On the lower ground floor is self-contained accommodation of: sitting room, dining kitchen, two double bedrooms, en-suite bathroom, WC, dressing room / wine cellar and a boiler room. Separate games room/ bar and a home office are also located within the lower level. On the first floor, off the landing, are four double bedrooms, one en-suite, family bathroom, storage cupboard and access to the top floor. The top floor comprises single bedroomstudy room, loft storage and stairs to the Belvedere which has, extremely impressive, 360 degree views over the city of Stirling and beyond.