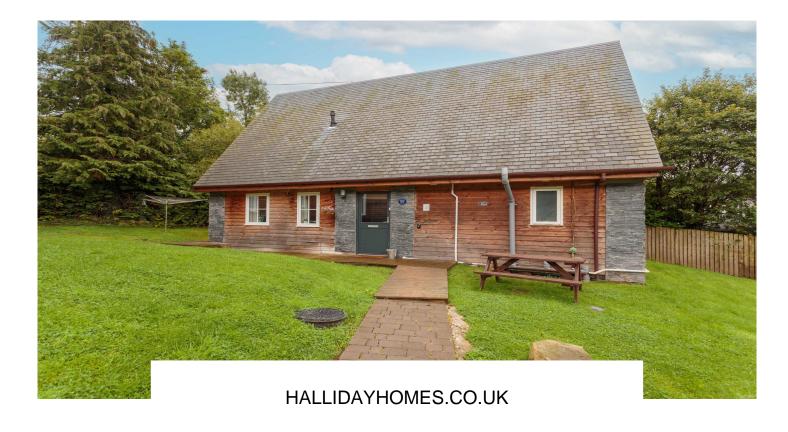

## Lodge 5 Balmaha Lodges

Welcomed to the market is 5 Balmaha Lodge, set in the popular tourist village of Balmaha on the eastern shore of Loch Lomond and amongst some of Stirlingshire's finest scenery. The lodge is set over two levels and has unobstructed, direct frontline views of the Loch and the surrounding countryside from the upper balcony.

The property is of modern construction and finished in stone and timber under a pitched slate roof. The well-proportioned accommodation on the ground floor comprises; four bedrooms with the main bedroom benefitting from en-suite facilities and bedrooms two and three benefitting from a jack and jill en-suite and a further separate shower room. On the upper level is an open plan lounge/dining/kitchen and a balcony off the lounge, with glass balustrade. The hot tub is included along with the furniture if required.