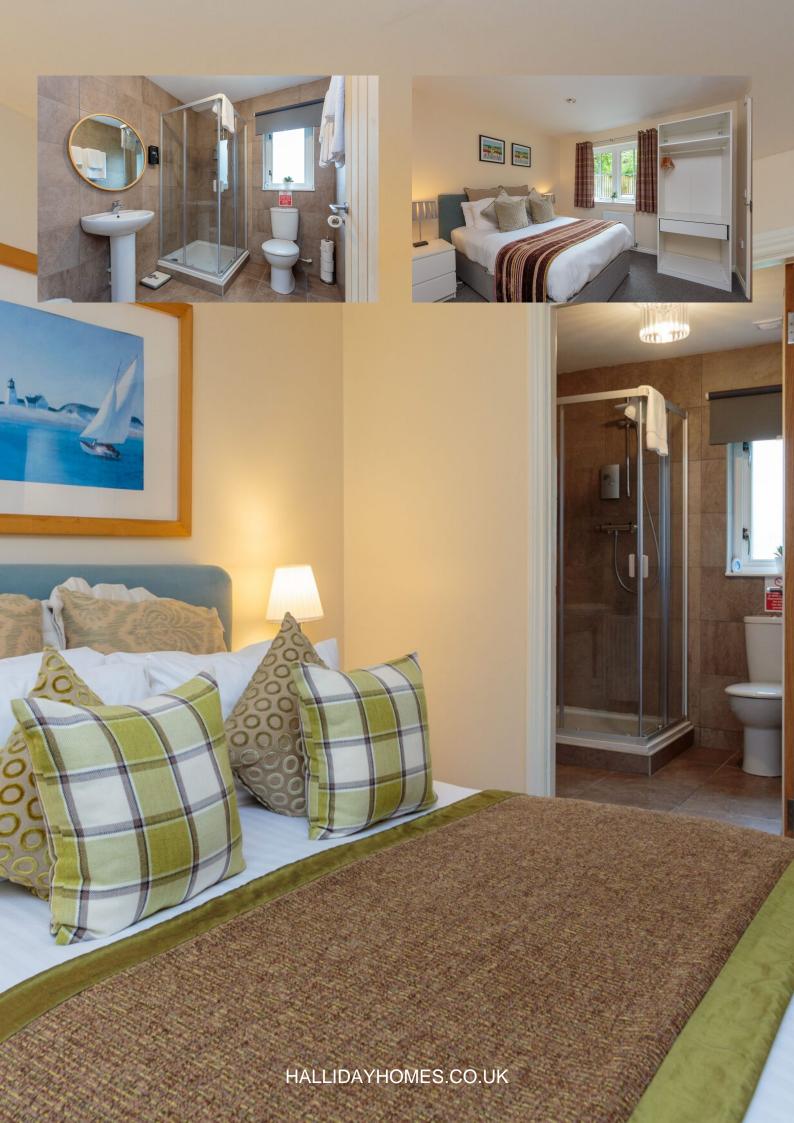

The property is of modern construction and finished in stone and timber under a pitched slate roof. The well-proportioned accommodation on the ground floor comprises; four bedrooms with the main bedroom benefitting from en-suite facilities and bedrooms two and three benefitting from a jack and jill en-suite and a further separate shower room. On the upper level is an open plan lounge/dining/kitchen and a balcony off the lounge, with glass balustrade. The hot tub is included along with the furniture if required.