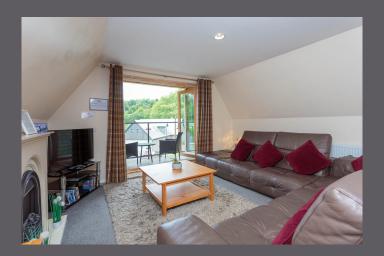

## Lodge 5 Balmaha Lodges

Welcomed to the market is 5 Balmaha Lodge, set in the popular tourist village of Balmaha on the eastern shore of Loch Lomond and amongst some of Stirlingshire's finest scenery. The lodge is set over two levels and has unobstructed, direct frontline views of the Loch and the surrounding countryside from the upper balcony.

The property is of modern construction and finished in stone and timber under a pitched slate roof. The well-proportioned accommodation on the ground floor comprises; four bedrooms with the main bedroom benefitting from en-suite facilities and bedrooms two and three benefitting from a jack and jill en-suite and a further separate shower room. On the upper level is an open plan lounge/dining/kitchen and a balcony off the lounge, with glass balustrade. The hot tub is included along with the furniture if required.