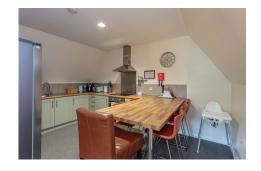

The property is of modern construction and finished in stone and timber under a pitched slate roof. The well-proportioned accommodation on the ground floor comprises; four bedrooms with the main bedroom benefitting from en-suite facilities and bedrooms two and three benefitting from a jack and jill en-suite and a further separate shower room. On the upper level is an open plan lounge/dining/kitchen and a balcony off the lounge, with glass balustrade. The hot tub is included along with the furniture if required.