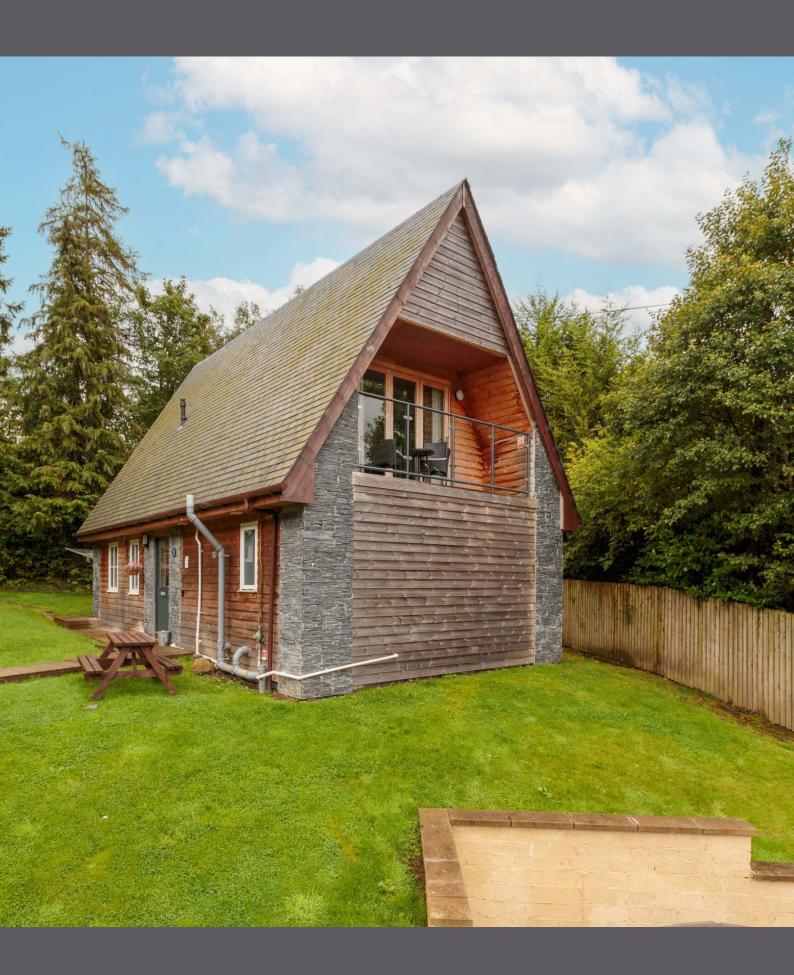

## Lodge 5 Balmaha Lodges, Balmaha

Welcomed to the market is 5 Balmaha Lodge, set in the popular tourist village of Balmaha on the eastern shore of Loch Lomond and amongst some of Stirlingshire's finest scenery.

## Lodge 5 Balmaha Lodges

Welcomed to the market is 5 Balmaha Lodge, set in the popular tourist village of Balmaha on the eastern shore of Loch Lomond and amongst some of Stirlingshire's finest scenery. The lodge is set over two levels and has unobstructed, direct frontline views of the Loch and the surrounding countryside from the upper balcony.

The property is of modern construction and finished in stone and timber under a pitched slate roof. The well-proportioned accommodation on the ground floor comprises; four bedrooms with the main bedroom benefitting from en-suite facilities and bedrooms two and three benefitting from a jack and jill en-suite and a further separate shower room. On the upper level is an open plan lounge/dining/kitchen and a balcony off the lounge, with glass balustrade. The hot tub is included along with the furniture if required.