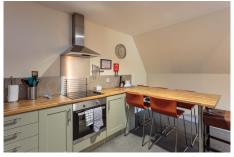

The property is of modern construction and finished in stone and timber under a pitched slate roof. The well-proportioned accommodation on the ground floor comprises; four bedrooms with the main bedroom benefitting from en-suite facilities and bedrooms two and three benefitting from a jack and jill en-suite and a further separate shower room. On the upper level is an open plan lounge/dining/kitchen and a balcony off the lounge, with glass balustrade. The hot tub is included along with the furniture if required.