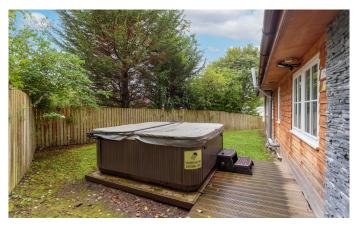

The property is of modern construction and finished in stone and timber under a pitched slate roof. The well-proportioned accommodation on the ground floor comprises; four bedrooms with the main bedroom benefitting from en-suite facilities and bedrooms two and three benefitting from a jack and jill en-suite and a further separate shower room. On the upper level is an open plan lounge/dining/kitchen and a balcony off the lounge, with glass balustrade. The hot tub is included along with the furniture if required.