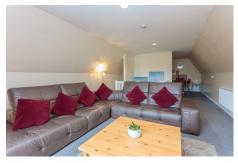

The property is of modern construction and finished in stone and timber under a pitched slate roof. The well-proportioned accommodation on the ground floor comprises; four bedrooms with the main bedroom benefitting from en-suite facilities and bedrooms two and three benefitting from a jack and jill en-suite and a further separate shower room. On the upper level is an open plan lounge/dining/kitchen and a balcony off the lounge, with glass balustrade. The hot tub is included along with the furniture if required.