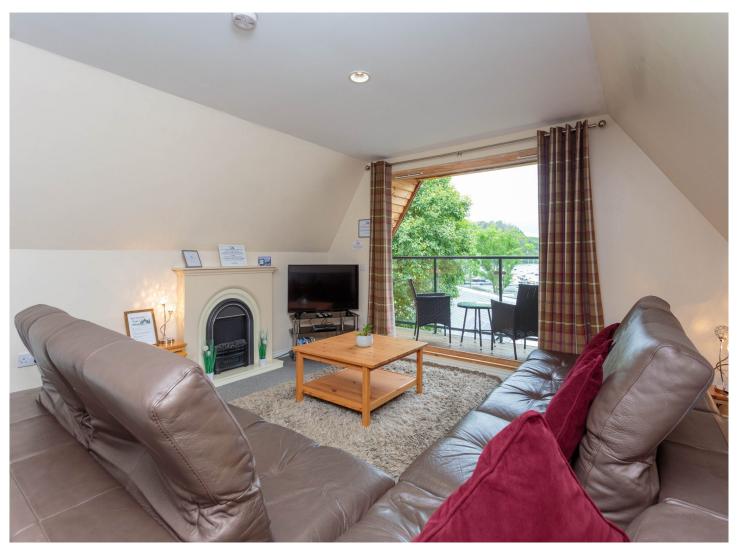

The property is of modern construction and finished in stone and timber under a pitched slate roof. The well-proportioned accommodation on the ground floor comprises; four bedrooms with the main bedroom benefitting from en-suite facilities and bedrooms two and three benefitting from a jack and jill en-suite and a further separate shower room. On the upper level is an open plan lounge/dining/kitchen and a balcony off the lounge, with glass balustrade. The hot tub is included along with the furniture if required.