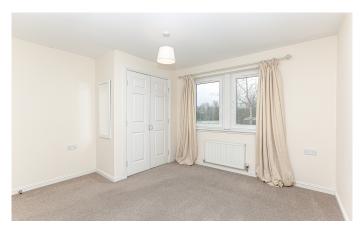

The internal accommodation comprises; Hallway with large storage cupboard, bright and spacious lounge/dining room, kitchen with integrated appliances to include washing machine, fridge freezer, oven, and gas hob. Generous double bedroom with fitted storage and a three-piece bathroom with a shower over bath. The property further benefits from gas central heating and double glazing.