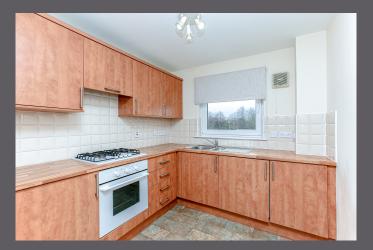

The internal accommodation comprises; Hallway with large storage cupboard, bright and spacious lounge/dining room, kitchen with integrated appliances to include washing machine, fridge freezer, oven, and gas hob. Generous double bedroom with fitted storage and a three-piece bathroom with a shower over bath. The property further benefits from gas central heating and double glazing.