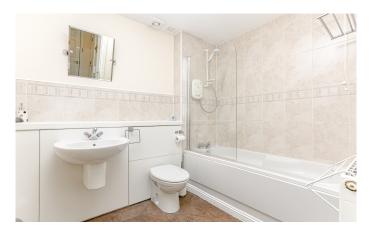

The internal accommodation comprises; Hallway with large storage cupboard, bright and spacious lounge/dining room, kitchen with integrated appliances to include washing machine, fridge freezer, oven, and gas hob. Generous double bedroom with fitted storage and a three-piece bathroom with a shower over bath. The property further benefits from gas central heating and double glazing.