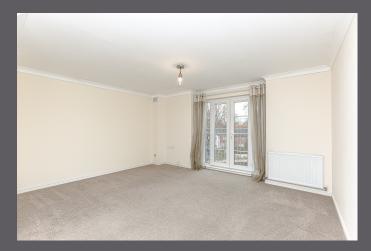

The internal accommodation comprises; Hallway with large storage cupboard, bright and spacious lounge/dining room, kitchen with integrated appliances to include washing machine, fridge freezer, oven, and gas hob. Generous double bedroom with fitted storage and a three-piece bathroom with a shower over bath. The property further benefits from gas central heating and double glazing.